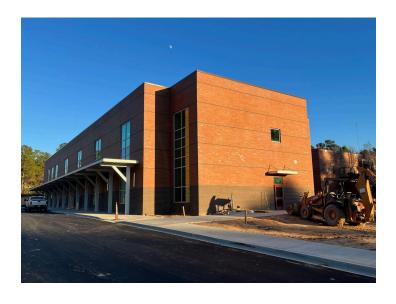

#### PHASE I ACTIVITIES CURRENTLY UNDERWAY:

- Work is nearing completion on the new 2-story classroom addition. Playground areas have been graded for new equipment. Asphalt basketball court has been installed.
- New drop-off/pickup driveway has been paved.
- Installation of new underground sewer force main has been completed and tied into existing manhole adjacent to Woodlawn Avenue.
- Installation of acoustical ceiling tile is complete at both floor levels.
- Installation of cabinetry has been completed at both floor levels.
- LVT flooring is currently being installed in the classrooms at both floor levels.
- Installation of plumbing fixtures has been completed. Installation of toilet partitions and toilet accessories is currently in progress.
- Interior wood doors have all been hung and hardware installed.
- Furniture has been delivered to the site and is currently being stored in the new classrooms.
- Reroofing of existing administration building is nearing completion.

**NEW 2-STORY CLASSROOM ADDITION EXTERIOR** 

REROOFING OF EXISTING ADMINISTRATION WING

**NEW 2-STORY CLASSROOM ADDITION INTERIOR** 