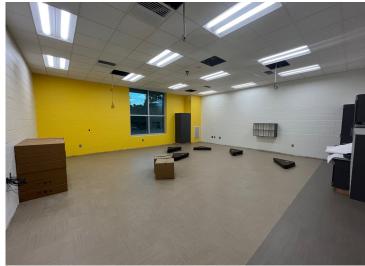

#### PHASE I ACTIVITIES CURRENTLY UNDERWAY:

- Work is nearing completion on the new 2-story classroom addition. Playground areas have been graded for new equipment. Asphalt basketball court has been installed.
- New drop-off/pickup driveway has been paved.
- Installation of new underground sewer force main has been completed and tied into existing manhole adjacent to Woodlawn Avenue.
- Installation of acoustical ceiling tile is complete at both floor levels.
- Installation of cabinetry has been completed at both floor levels.
- LVT flooring is currently being installed in the classrooms at both floor levels.
- Installation of plumbing fixtures has been completed. Installation of toilet partitions and toilet accessories is currently in progress.
- Interior wood doors have all been hung and hardware installed.
- Furniture has been delivered to the site and is currently being stored in the new classrooms.
- Reroofing of existing administration building is nearing completion.

**NEW 2-STORY CLASSROOM ADDITION EXTERIOR** 

REROOFING OF EXISTING ADMINISTRATION WING

**NEW 2-STORY CLASSROOM ADDITION INTERIOR** 