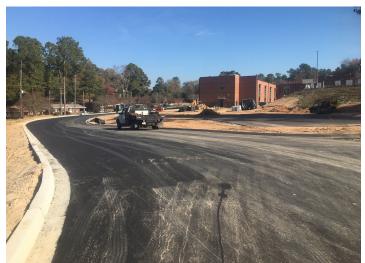

#### PHASE I ACTIVITIES CURRENTLY UNDERWAY:

- Work is nearing completion on the new 2-story classroom addition. Playground areas have been graded for new equipment. Asphalt basketball court has been installed.
- New drop-off/pickup driveway has been paved.
- Installation of new underground sewer force main has been completed and tied into existing manhole adjacent to Woodlawn Avenue.
- Installation of acoustical ceiling tile is complete at both floor levels.
- Installation of cabinetry has been completed at both floor levels.
- LVT flooring is currently being installed in the classrooms at both floor levels.
- Installation of plumbing fixtures has been completed. Installation of toilet partitions and toilet accessories is currently in progress.
- Interior wood doors have all been hung and hardware installed.
- Furniture has been delivered to the site and is currently being stored in the new classrooms.
- Reroofing of existing administration building is nearing completion.