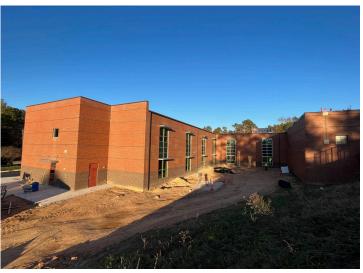

#### PHASE I ACTIVITIES CURRENTLY UNDERWAY:

- Work is nearing completion on the new 2-story classroom addition. Playground areas have been graded for new equipment. Asphalt basketball court has been installed.
- New drop-off/pickup driveway has been paved.
- Installation of new underground sewer force main has been completed and tied into existing manhole adjacent to Woodlawn Avenue.
- Installation of acoustical ceiling tile is complete at both floor levels.
- Installation of cabinetry has been completed at both floor levels.
- LVT flooring is currently being installed in the classrooms at both floor levels.
- Installation of plumbing fixtures has been completed. Installation of toilet partitions and toilet accessories is currently in progress.
- Interior wood doors have all been hung and hardware installed.
- Furniture has been delivered to the site and is currently being stored in the new classrooms.
- Reroofing of existing administration building is nearing completion.

**NEW 2-STORY CLASSROOM ADDITION EXTERIOR** 

REROOFING OF EXISTING ADMINISTRATION WING

**NEW 2-STORY CLASSROOM ADDITION INTERIOR** 