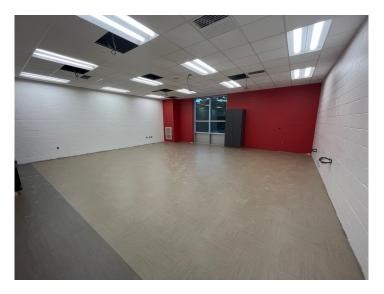

#### PHASE I ACTIVITIES CURRENTLY UNDERWAY:

- Work is nearing completion on the new 2-story classroom addition. Playground areas have been graded for new equipment. Asphalt basketball court has been installed.
- New drop-off/pickup driveway has been paved.
- Installation of new underground sewer force main has been completed and tied into existing manhole adjacent to Woodlawn Avenue.
- Installation of acoustical ceiling tile is complete at both floor levels.
- Installation of cabinetry has been completed at both floor levels.
- LVT flooring is currently being installed in the classrooms at both floor levels.
- Installation of plumbing fixtures has been completed. Installation of toilet partitions and toilet accessories is currently in progress.
- Interior wood doors have all been hung and hardware installed.
- Furniture has been delivered to the site and is currently being stored in the new classrooms.
- Reroofing of existing administration building is nearing completion.

**NEW 2-STORY CLASSROOM ADDITION EXTERIOR** 

REROOFING OF EXISTING ADMINISTRATION WING

**NEW 2-STORY CLASSROOM ADDITION INTERIOR** 