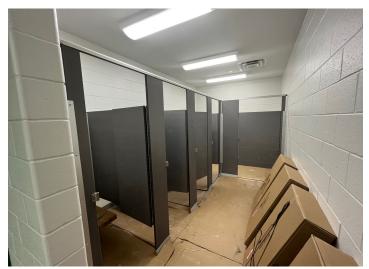

#### PHASE I ACTIVITIES CURRENTLY UNDERWAY:

- Work is nearing completion on the new 2-story classroom addition. Playground areas have been graded for new equipment. Asphalt basketball court has been installed.
- New drop-off/pickup driveway has been paved.
- Installation of new underground sewer force main has been completed and tied into existing manhole adjacent to Woodlawn Avenue.
- Installation of acoustical ceiling tile is complete at both floor levels.
- Installation of cabinetry has been completed at both floor levels.
- LVT flooring is currently being installed in the classrooms at both floor levels.
- Installation of plumbing fixtures has been completed. Installation of toilet partitions and toilet accessories is currently in progress.
- Interior wood doors have all been hung and hardware installed.
- Furniture has been delivered to the site and is currently being stored in the new classrooms.
- Reroofing of existing administration building is nearing completion.

**NEW 2-STORY CLASSROOM ADDITION EXTERIOR** 

REROOFING OF EXISTING ADMINISTRATION WING

**NEW 2-STORY CLASSROOM ADDITION INTERIOR** 