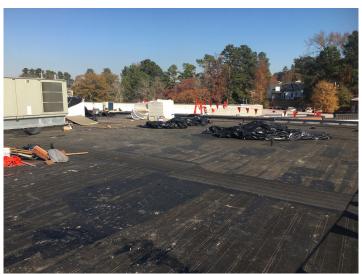

#### PHASE I ACTIVITIES CURRENTLY UNDERWAY:

- Work is nearing completion on the new 2-story classroom addition. Playground areas have been graded for new equipment. Asphalt basketball court has been installed.
- New drop-off/pickup driveway has been paved.
- Installation of new underground sewer force main has been completed and tied into existing manhole adjacent to Woodlawn Avenue.
- Installation of acoustical ceiling tile is complete at both floor levels.
- Installation of cabinetry has been completed at both floor levels.
- LVT flooring is currently being installed in the classrooms at both floor levels.
- Installation of plumbing fixtures has been completed. Installation of toilet partitions and toilet accessories is currently in progress.
- Interior wood doors have all been hung and hardware installed.
- Furniture has been delivered to the site and is currently being stored in the new classrooms.
- Reroofing of existing administration building is nearing completion.

**NEW 2-STORY CLASSROOM ADDITION EXTERIOR** 

REROOFING OF EXISTING ADMINISTRATION WING

**NEW 2-STORY CLASSROOM ADDITION INTERIOR** 