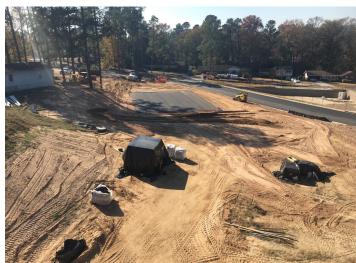

#### PHASE I ACTIVITIES CURRENTLY UNDERWAY:

- Work is nearing completion on the new 2-story classroom addition. Playground areas have been graded for new equipment. Asphalt basketball court has been installed.
- New drop-off/pickup driveway has been paved.
- Installation of new underground sewer force main has been completed and tied into existing manhole adjacent to Woodlawn Avenue.
- Installation of acoustical ceiling tile is complete at both floor levels.
- Installation of cabinetry has been completed at both floor levels.
- LVT flooring is currently being installed in the classrooms at both floor levels.
- Installation of plumbing fixtures has been completed. Installation of toilet partitions and toilet accessories is currently in progress.
- Interior wood doors have all been hung and hardware installed.
- Furniture has been delivered to the site and is currently being stored in the new classrooms.
- Reroofing of existing administration building is nearing completion.

**NEW 2-STORY CLASSROOM ADDITION EXTERIOR** 

REROOFING OF EXISTING ADMINISTRATION WING

**NEW 2-STORY CLASSROOM ADDITION INTERIOR** 