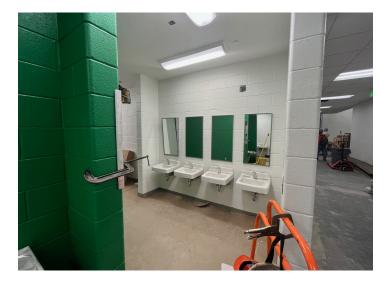

#### PHASE I ACTIVITIES CURRENTLY UNDERWAY:

- Work is nearing completion on the new 2-story classroom addition. Playground areas have been graded for new equipment. Asphalt basketball court has been installed.
- New drop-off/pickup driveway has been paved.
- Installation of new underground sewer force main has been completed and tied into existing manhole adjacent to Woodlawn Avenue.
- Installation of acoustical ceiling tile is complete at both floor levels.
- Installation of cabinetry has been completed at both floor levels.
- LVT flooring is currently being installed in the classrooms at both floor levels.
- Installation of plumbing fixtures has been completed. Installation of toilet partitions and toilet accessories is currently in progress.
- Interior wood doors have all been hung and hardware installed.
- Furniture has been delivered to the site and is currently being stored in the new classrooms.
- Reroofing of existing administration building is nearing completion.

**NEW 2-STORY CLASSROOM ADDITION EXTERIOR** 

REROOFING OF EXISTING ADMINISTRATION WING

**NEW 2-STORY CLASSROOM ADDITION INTERIOR** 