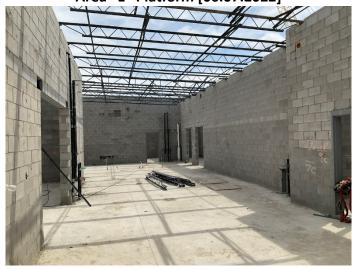

de CMU; hollow-metal frames; in-wall electrical, plumbing, mechanical and fire-protection rough-in.
  - Area B: Above-grade CMU; hollow-metal frames; in-wall electrical, plumbing, mechanical and fire-protection rough-in.
  - Area C: Above-grade CMU; hollow-metal frames; in-wall electrical, plumbing, mechanical and fire-protection rough-in.
  - Area D: Above-grade CMU; hollow-metal frames; in-wall electrical, plumbing, mechanical and fire-protection rough-in.
  - Area E: Roof structure in-progress.

### **PROGRESS PHOTOS:**



Site – view Southwest [06.07.2022]



East Elevation [06.07.2022]



North Elevation [06.07.2022]



West Elevation [06.07.2022]



South Elevation [06.07.2022]



MS Media Center [06.07.2022]



Area "A" Administration [06.07.2022]



Area "E" Platform [06.07.2022]



Area "E" Kitchen [06.07.2022]