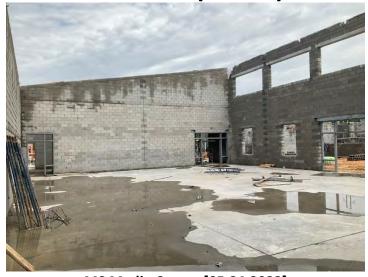

drainage; erosion control; main entry road rough-grading...
- BUILDING:
  - Area A: Above-grade CMU; hollow-metal frames; in-wall electrical, plumbing, mechanical and fire-protection rough-in.
  - Area B: Above-grade CMU; hollow-metal frames; in-wall electrical, plumbing, mechanical and fire-protection rough-in.
  - Area C: Above-grade CMU; hollow-metal frames; in-wall electrical, plumbing, mechanical and fire-protection rough-in.
  - Area D: Above-grade CMU; hollow-metal frames; in-wall electrical, plumbing, mechanical and fire-protection rough-in.
  - Area E: Roof structure delivered to be installed.

## **PROGRESS PHOTOS:**



Site – view Southwest [05.24.2022]



East Elevation [05.24.2022]



North Elevation [05.24.2022]



West Elevation [05.24.2022]



South Elevation [05.24.2022]



MS Media Center [05.24.2022]



Area "C" slab-on-grade [05.24.2022]



ES/MS Dining [05.24.2022]



Area "D" Plumbing rough-in [05.24.2022]