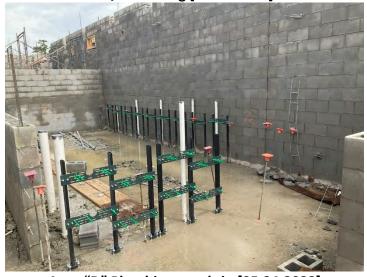

hollow-metal frames; in-wall electrical, plumbing, mechanical and fire-protection rough-in.
  - Area B: Above-grade CMU; hollow-metal frames; in-wall electrical, plumbing, mechanical and fire-protection rough-in.
  - Area C: Above-grade CMU; hollow-metal frames; in-wall electrical, plumbing, mechanical and fire-protection rough-in.
  - Area D: Above-grade CMU; hollow-metal frames; in-wall electrical, plumbing, mechanical and fire-protection rough-in.
  - Area E: Roof structure delivered to be installed.

## **PROGRESS PHOTOS:**



Site – view Southwest [05.24.2022]



East Elevation [05.24.2022]



North Elevation [05.24.2022]



West Elevation [05.24.2022]



South Elevation [05.24.2022]



MS Media Center [05.24.2022]



Area "C" slab-on-grade [05.24.2022]



ES/MS Dining [05.24.2022]



Area "D" Plumbing rough-in [05.24.2022]