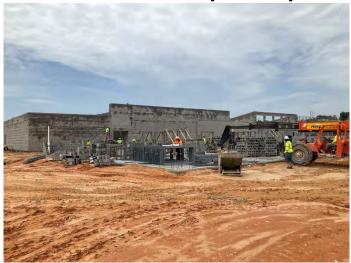

#### **ACTIVITIES UNDERWAY:**

- SITE: Site utilities; storm drainage; erosion control; main entry road rough-grading...
- BUILDING:
  - Area A: Above-grade CMU; hollow-metal frames; in-wall electrical, plumbing, mechanical and fire-protection rough-in.
  - Area B: Above-grade CMU; hollow-metal frames; in-wall electrical, plumbing, mechanical and fire-protection rough-in.
  - Area C: Above-grade CMU; hollow-metal frames; in-wall electrical, plumbing, mechanical and fire-protection rough-in.
  - Area D: Above-grade CMU; hollow-metal frames; in-wall electrical, plumbing, mechanical and fire-protection rough-in.
  - Area E: Roof structure delivered to be installed.

## **PROGRESS PHOTOS:**

Site – view Southwest [05.24.2022]

East Elevation [05.24.2022]

North Elevation [05.24.2022]

West Elevation [05.24.2022]

South Elevation [05.24.2022]

MS Media Center [05.24.2022]

Area "C" slab-on-grade [05.24.2022]