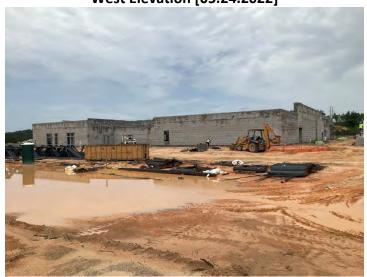

## **PROGRESS PHOTOS:**

Site – view Southwest [05.24.2022]

East Elevation [05.24.2022]

North Elevation [05.24.2022]

West Elevation [05.24.2022]

South Elevation [05.24.2022]

MS Media Center [05.24.2022]

Area "C" slab-on-grade [05.24.2022]