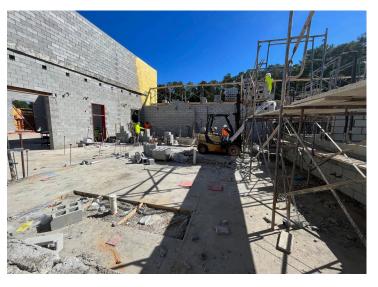

#### PHASE 2 CONSTRUCTION:

- All underground utilities at the new kitchen have been installed.
- All new floor slabs in the Phase 2 construction have been poured.
- CMU installation is in progress at the new kitchen and at the upper walls of the cafeteria. Walls are close to being topped out and ready for the roof bar joists installation.
- Spray foam installation has been installed on the exterior face of the new exterior CMU walls.
- Installation of the brick veneer is in progress on the east and west sides of the new addition.
- Grading and lowering of the hillside behind the new kitchen continues. Hillside along the south property line is being excavated for the new retaining wall.
- Striping for the new vehicular queing lanes along Woodlawn Avenue has been completed. New lanes are in use for the car pick-up lines.