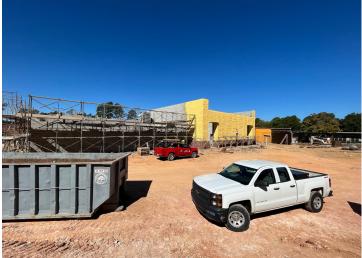

#### PHASE 2 CONSTRUCTION:

- All underground utilities at the new kitchen have been installed.
- All new floor slabs in the Phase 2 construction have been poured.
- CMU installation is in progress at the new kitchen and at the upper walls of the cafeteria. Walls are close to being topped out and ready for the roof bar joists installation.
- Spray foam installation has been installed on the exterior face of the new exterior CMU walls.
- Installation of the brick veneer is in progress on the east and west sides of the new addition.
- Grading and lowering of the hillside behind the new kitchen continues. Hillside along the south property line is being excavated for the new retaining wall.
- Striping for the new vehicular queing lanes along Woodlawn Avenue has been completed. New lanes are in use for the car pick-up lines.

#### **APPROVED CHANGES:**

None

PHASE 2 CONSTRUCTION IN PROGRESS

STRIPING FOR NEW VEHICULAR QUEING LANES AND PARKING SPACES COMPLETED

GRADING AND LOWERING OF HILLSIDE IS IN PROGRESS

INSTALLATION OF NEW PLAYGROUND EQUIPMENT COMPLETED