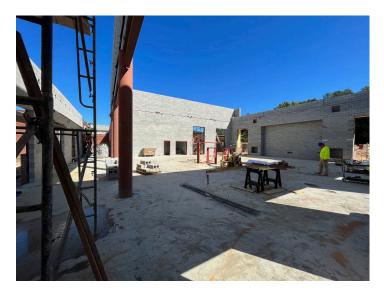

#### PHASE 2 CONSTRUCTION:

- All underground utilities at the new kitchen have been installed.
- All new floor slabs in the Phase 2 construction have been poured.
- CMU installation is in progress at the new kitchen and at the upper walls of the cafeteria. Walls are close to being topped out and ready for the roof bar joists installation.
- Spray foam installation has been installed on the exterior face of the new exterior CMU walls.
- Installation of the brick veneer is in progress on the east and west sides of the new addition.
- Grading and lowering of the hillside behind the new kitchen continues. Hillside along the south property line is being excavated for the new retaining wall.
- Striping for the new vehicular queing lanes along Woodlawn Avenue has been completed. New lanes are in use for the car pick-up lines.