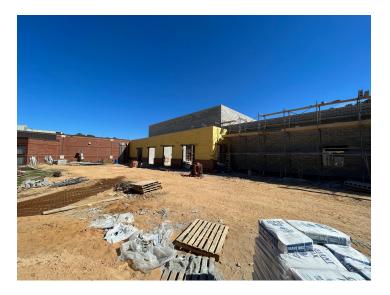

#### PHASE 2 CONSTRUCTION:

- All underground utilities at the new kitchen have been installed.
- All new floor slabs in the Phase 2 construction have been poured.
- CMU installation is in progress at the new kitchen and at the upper walls of the cafeteria. Walls are close to being topped out and ready for the roof bar joists installation.
- Spray foam installation has been installed on the exterior face of the new exterior CMU walls.
- Installation of the brick veneer is in progress on the east and west sides of the new addition.
- Grading and lowering of the hillside behind the new kitchen continues. Hillside along the south property line is being excavated for the new retaining wall.
- Striping for the new vehicular queing lanes along Woodlawn Avenue has been completed. New lanes are in use for the car pick-up lines.

#### **APPROVED CHANGES:**

None

PHASE 2 CONSTRUCTION IN PROGRESS

STRIPING FOR NEW VEHICULAR QUEING LANES AND PARKING SPACES COMPLETED

GRADING AND LOWERING OF HILLSIDE IS IN PROGRESS

INSTALLATION OF NEW PLAYGROUND EQUIPMENT COMPLETED