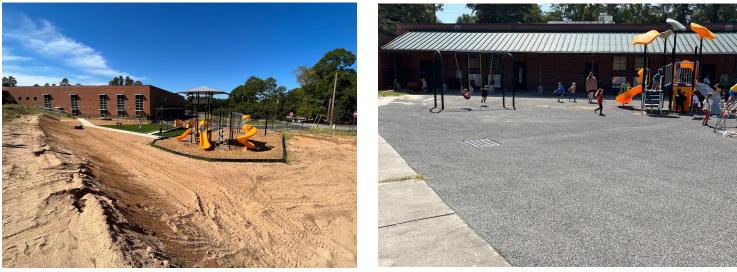

### PHASE I CONSTRUCTION:

• Playground installation is complete at the two new playground locations and at the existing kindergarten playground. New sidewalks have been poured to access the upper playground. Area around the upper playground is being graded and the underground irrigation lines installed.

#### **APPROVED CHANGES:**

None

PHASE 2 CONSTRUCTION IN PROGRESS

STRIPING FOR NEW VEHICULAR QUEING LANES AND PARKING SPACES COMPLETED

GRADING AND LOWERING OF HILLSIDE IS IN PROGRESS

INSTALLATION OF NEW PLAYGROUND EQUIPMENT COMPLETED