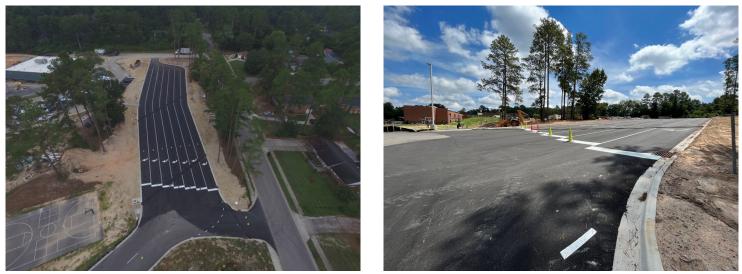

#### PHASE 2 CONSTRUCTION:

- All underground utilities at the new kitchen have been installed.
- All new floor slabs in the Phase 2 construction have been poured.
- CMU installation is in progress at the new kitchen and at the upper walls of the cafeteria. Walls are close to being topped out and ready for the roof bar joists installation.
- Spray foam installation has been installed on the exterior face of the new exterior CMU walls.
- Installation of the brick veneer is in progress on the east and west sides of the new addition.
- Grading and lowering of the hillside behind the new kitchen continues. Hillside along the south property line is being excavated for the new retaining wall.
- Striping for the new vehicular queing lanes along Woodlawn Avenue has been completed. New lanes are in use for the car pick-up lines.

#### **APPROVED CHANGES:**

None

PHASE 2 CONSTRUCTION IN PROGRESS

STRIPING FOR NEW VEHICULAR QUEING LANES AND PARKING SPACES COMPLETED

GRADING AND LOWERING OF HILLSIDE IS IN PROGRESS

INSTALLATION OF NEW PLAYGROUND EQUIPMENT COMPLETED