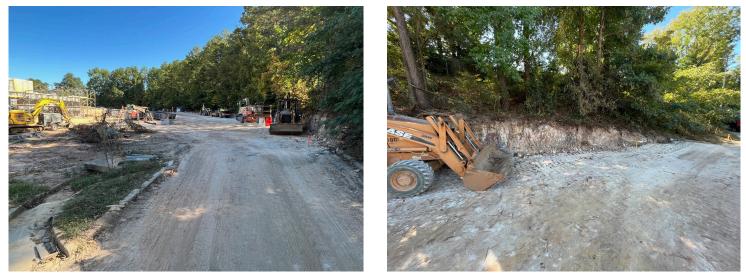

#### PHASE 2 CONSTRUCTION:

- All underground utilities at the new kitchen have been installed.
- All new floor slabs in the Phase 2 construction have been poured.
- CMU installation is in progress at the new kitchen and at the upper walls of the cafeteria. Walls are close to being topped out and ready for the roof bar joists installation.
- Spray foam installation has been installed on the exterior face of the new exterior CMU walls.
- Installation of the brick veneer is in progress on the east and west sides of the new addition.
- Grading and lowering of the hillside behind the new kitchen continues. Hillside along the south property line is being excavated for the new retaining wall.
- Striping for the new vehicular queing lanes along Woodlawn Avenue has been completed. New lanes are in use for the car pick-up lines.

#### **APPROVED CHANGES:**

None

PHASE 2 CONSTRUCTION IN PROGRESS

STRIPING FOR NEW VEHICULAR QUEING LANES AND PARKING SPACES COMPLETED

GRADING AND LOWERING OF HILLSIDE IS IN PROGRESS

INSTALLATION OF NEW PLAYGROUND EQUIPMENT COMPLETED