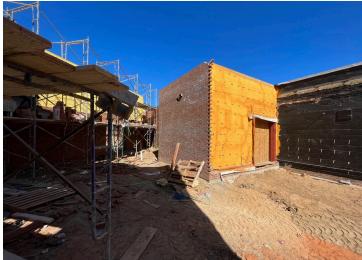

#### PHASE 2 CONSTRUCTION:

- All underground utilities at the new kitchen have been installed.
- All new floor slabs in the Phase 2 construction have been poured.
- CMU installation is in progress at the new kitchen and at the upper walls of the cafeteria. Walls are close to being topped out and ready for the roof bar joists installation.
- Spray foam installation has been installed on the exterior face of the new exterior CMU walls.
- Installation of the brick veneer is in progress on the east and west sides of the new addition.
- Grading and lowering of the hillside behind the new kitchen continues. Hillside along the south property line is being excavated for the new retaining wall.
- Striping for the new vehicular queing lanes along Woodlawn Avenue has been completed. New lanes are in use for the car pick-up lines.