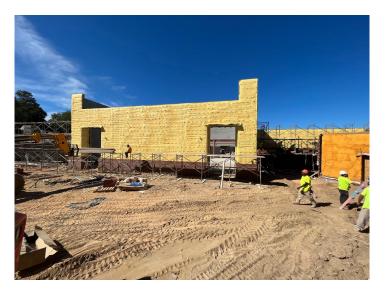

#### PHASE 2 CONSTRUCTION:

- All underground utilities at the new kitchen have been installed.
- All new floor slabs in the Phase 2 construction have been poured.
- CMU installation is in progress at the new kitchen and at the upper walls of the cafeteria. Walls are close to being topped out and ready for the roof bar joists installation.
- Spray foam installation has been installed on the exterior face of the new exterior CMU walls.
- Installation of the brick veneer is in progress on the east and west sides of the new addition.
- Grading and lowering of the hillside behind the new kitchen continues. Hillside along the south property line is being excavated for the new retaining wall.
- Striping for the new vehicular queing lanes along Woodlawn Avenue has been completed. New lanes are in use for the car pick-up lines.