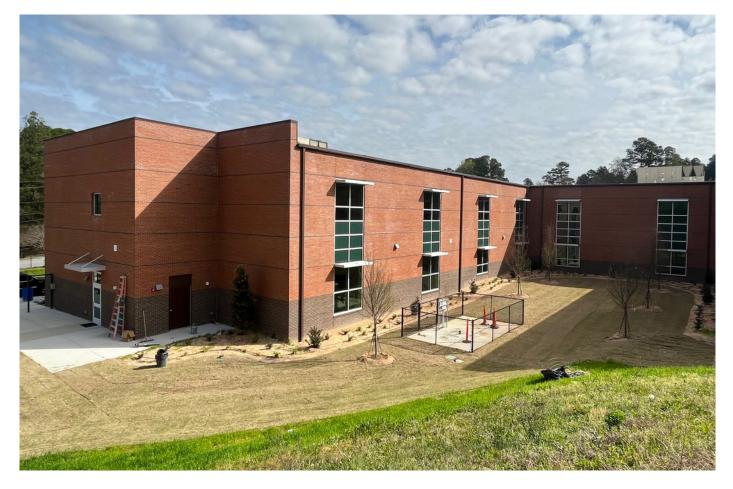

#### PHASE 2 CONSTRUCTION:

- All underground utilities at the new kitchen have been installed.
- All new floor slabs in the Phase 2 construction have been poured.
- CMU installation is in progress at the new kitchen and at the upper walls of the cafeteria. Walls are close to being topped out and ready for the roof bar joists installation.
- Spray foam installation has been installed on the exterior face of the new exterior CMU walls.
- Installation of the brick veneer is in progress on the east and west sides of the new addition.
- Grading and lowering of the hillside behind the new kitchen continues. Hillside along the south property line is being excavated for the new retaining wall.
- Striping for the new vehicular queing lanes along Woodlawn Avenue has been completed. New lanes are in use for the car pick-up lines.

#### **APPROVED CHANGES:**

None

PHASE 2 CONSTRUCTION IN PROGRESS

STRIPING FOR NEW VEHICULAR QUEING LANES AND PARKING SPACES COMPLETED

GRADING AND LOWERING OF HILLSIDE IS IN PROGRESS

INSTALLATION OF NEW PLAYGROUND EQUIPMENT COMPLETED