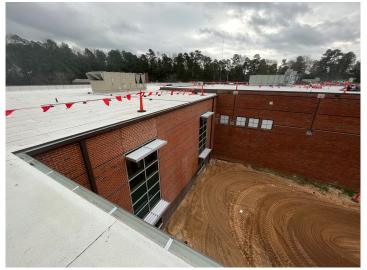

Contract Sum to Date: \$15,240,600.00 Total Completed and Stored to Date: \$10,664,235.00

APPROVED CHANGES: None

NEW 2-STORY CLASSROOM ADDITION EXTERIOR

REROOFING OF EXISTING KINDERGARTEN & ADMINISTRATION WING