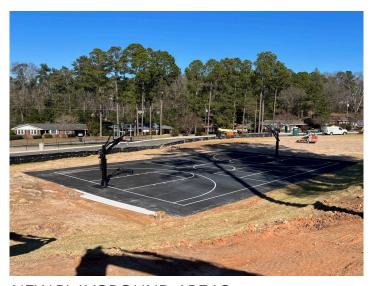

#### PHASE I ACTIVITIES CURRENTLY UNDERWAY:

- Work is nearing completion on the new 2-story classroom addition. Hillside slopes around both playground areas have been grassed and matted. Vegetation has been cleared at the existing bus turn-around.
- Reroofing of existing kindergarten building is nearing completion. Cap sheets have been installed at the new 2-story classroom building and the existing administration building.
- New emergency generator has been delivered to the site.
- New basketball goals have been installed at the playground basketball court.
- Window shades have been installed in the new classroom wing.
- Tackboards have been installed in all new classrooms and resource rooms.
- Installation of LVT flooring has been completed in all the classrooms, media center and main office.
- Installation of toilet partitions and toilet accessories has been completed.
- Stainless steel handrails and guardrails have been installed at all stairs and balconies.
- Furniture is currently being set in the new classrooms, the main office and the media center.

**NEW PLAYGROUND AREAS** 

INTERIOR NEW 2-STORY CLASSROOM ADDITION & EXISTING ADMINISTRATION OFFICE