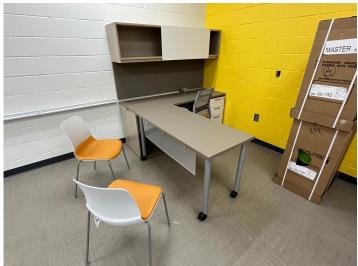

#### PHASE I ACTIVITIES CURRENTLY UNDERWAY:

- Work is nearing completion on the new 2-story classroom addition. Hillside slopes around both playground areas have been grassed and matted. Vegetation has been cleared at the existing bus turn-around.
- Reroofing of existing kindergarten building is nearing completion. Cap sheets have been installed at the new 2-story classroom building and the existing administration building.
- New emergency generator has been delivered to the site.
- New basketball goals have been installed at the playground basketball court.
- Window shades have been installed in the new classroom wing.
- Tackboards have been installed in all new classrooms and resource rooms.
- Installation of LVT flooring has been completed in all the classrooms, media center and main office.
- Installation of toilet partitions and toilet accessories has been completed.
- Stainless steel handrails and guardrails have been installed at all stairs and balconies.
- Furniture is currently being set in the new classrooms, the main office and the media center.

**NEW PLAYGROUND AREAS** 

INTERIOR NEW 2-STORY CLASSROOM ADDITION & EXISTING ADMINISTRATION OFFICE