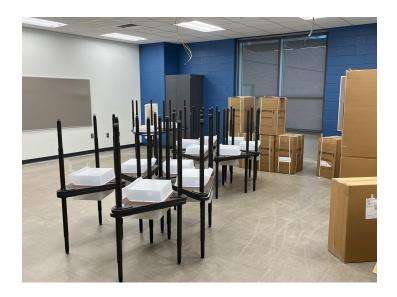

#### PHASE I ACTIVITIES CURRENTLY UNDERWAY:

- Work is nearing completion on the new 2-story classroom addition. Hillside slopes around both playground areas have been grassed and matted. Vegetation has been cleared at the existing bus turn-around.
- Reroofing of existing kindergarten building is nearing completion. Cap sheets have been installed at the new 2-story classroom building and the existing administration building.
- New emergency generator has been delivered to the site.
- New basketball goals have been installed at the playground basketball court.
- Window shades have been installed in the new classroom wing.
- Tackboards have been installed in all new classrooms and resource rooms.
- Installation of LVT flooring has been completed in all the classrooms, media center and main office.
- Installation of toilet partitions and toilet accessories has been completed.
- Stainless steel handrails and guardrails have been installed at all stairs and balconies.
- Furniture is currently being set in the new classrooms, the main office and the media center.

**NEW PLAYGROUND AREAS** 

INTERIOR NEW 2-STORY CLASSROOM ADDITION & EXISTING ADMINISTRATION OFFICE