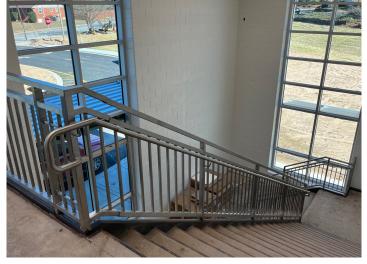

#### PHASE I ACTIVITIES CURRENTLY UNDERWAY:

- Work is nearing completion on the new 2-story classroom addition. Hillside slopes around both playground areas have been grassed and matted. Vegetation has been cleared at the existing bus turn-around.
- Reroofing of existing kindergarten building is nearing completion. Cap sheets have been installed at the new 2-story classroom building and the existing administration building.
- New emergency generator has been delivered to the site.
- New basketball goals have been installed at the playground basketball court.
- Window shades have been installed in the new classroom wing.
- Tackboards have been installed in all new classrooms and resource rooms.
- Installation of LVT flooring has been completed in all the classrooms, media center and main office.
- Installation of toilet partitions and toilet accessories has been completed.
- Stainless steel handrails and guardrails have been installed at all stairs and balconies.
- Furniture is currently being set in the new classrooms, the main office and the media center.

**NEW PLAYGROUND AREAS** 

INTERIOR NEW 2-STORY CLASSROOM ADDITION & EXISTING ADMINISTRATION OFFICE