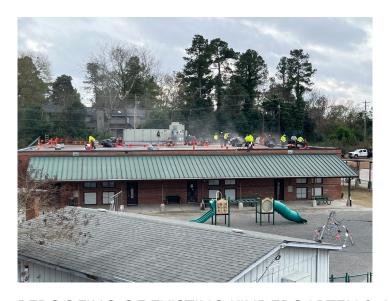

#### PHASE I ACTIVITIES CURRENTLY UNDERWAY:

- Work is nearing completion on the new 2-story classroom addition. Hillside slopes around both playground areas have been grassed and matted. Vegetation has been cleared at the existing bus turn-around.
- Reroofing of existing kindergarten building is nearing completion. Cap sheets have been installed at the new 2-story classroom building and the existing administration building.
- New emergency generator has been delivered to the site.
- New basketball goals have been installed at the playground basketball court.
- Window shades have been installed in the new classroom wing.
- Tackboards have been installed in all new classrooms and resource rooms.
- Installation of LVT flooring has been completed in all the classrooms, media center and main office.
- Installation of toilet partitions and toilet accessories has been completed.
- Stainless steel handrails and guardrails have been installed at all stairs and balconies.
- Furniture is currently being set in the new classrooms, the main office and the media center.

Contract Sum to Date: \$15,240,600.00 Total Completed and Stored to Date: \$10,664,235.00

APPROVED CHANGES: None

NEW 2-STORY CLASSROOM ADDITION EXTERIOR

REROOFING OF EXISTING KINDERGARTEN & ADMINISTRATION WING