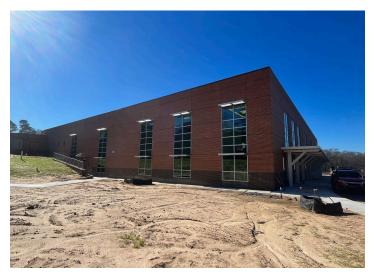

Contract Sum to Date: \$15,240,600.00 Total Completed and Stored to Date: \$10,664,235.00

APPROVED CHANGES: None

NEW 2-STORY CLASSROOM ADDITION EXTERIOR

REROOFING OF EXISTING KINDERGARTEN & ADMINISTRATION WING