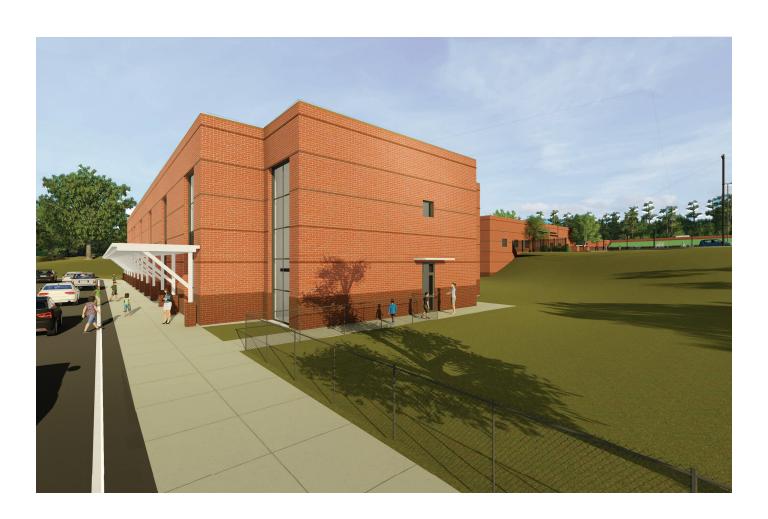

Contract Sum to Date: \$15,240,600.00 Total Completed and Stored to Date: \$10,664,235.00

APPROVED CHANGES: None

NEW 2-STORY CLASSROOM ADDITION EXTERIOR

REROOFING OF EXISTING KINDERGARTEN & ADMINISTRATION WING