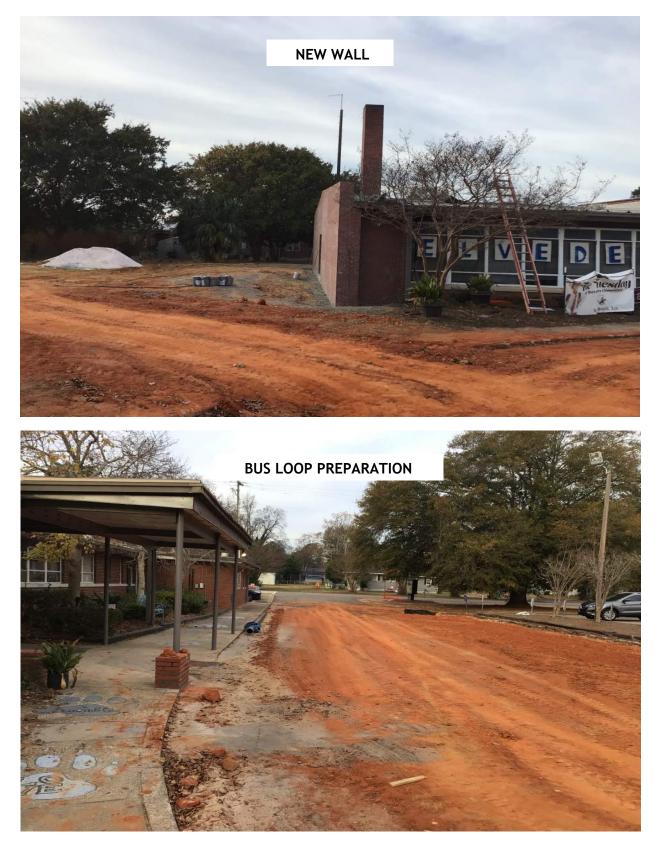

### ACTIVITIES CURRENTLY UNDERWAY:

- Demolition of curb, sidewalk and asphalt
- Playground
- Gym Painting

#### **PROJECT SCHEDULE:**

- Phase 3 Demo, Site Work/ Bus Loop January 15, 2022
- Playground To Be Determined

## **REQUESTS FOR CHANGE ORDER APPROVED THIS MONTH:**

There have been no requests for change order approved this month.

**PROGRESS PHOTOS:** 