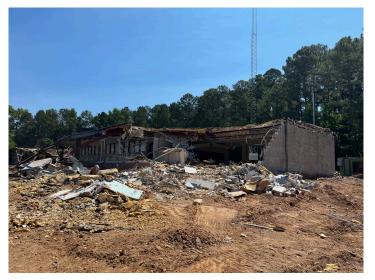

### PHASE 2 CONSTRUCTION:

- Asbestos materials have been removed from the existing 7 & 8 classroom wings. Demolition of the existing 7-classroom wing has started. Wing is approximately 50% demolished.
- Temporary walls have been installed between the demolition areas and the existing buildings to remain.
- Temporary kitchen serving line has been set up in an existing vacant classroom. Food is being cooked off site at North Augusta High School and brought to Hammond Hill Elementary for serving.
- Existing portable classrooms are being prepared to be moved off site.

#### **APPROVED CHANGES:**

None

DEMOLITION OF EXISTING 7-CLASSROOM WING

PORTABLE CLASSROOM BEING PREPARED FOR REMOVAL

TEMPORARY PARTITION BETWEEN EXISTING **BUILDING & NEW CONSTRUCTION** 

EXISTING WALL REMOVED BETWEEN NEW **CONSTRUCTION & EXISTING ADMIN. WING** 