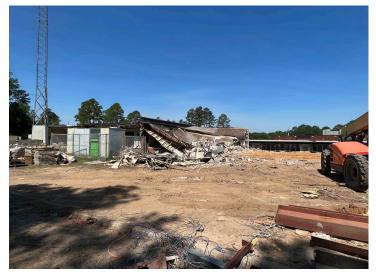

### PHASE 2 CONSTRUCTION:

- Asbestos materials have been removed from the existing 7 & 8 classroom wings. Demolition of the existing 7-classroom wing has started. Wing is approximately 50% demolished.
- Temporary walls have been installed between the demolition areas and the existing buildings to remain.
- Temporary kitchen serving line has been set up in an existing vacant classroom. Food is being cooked off site at North Augusta High School and brought to Hammond Hill Elementary for serving.
- Existing portable classrooms are being prepared to be moved off site.

#### **APPROVED CHANGES:**

None

DEMOLITION OF EXISTING 7-CLASSROOM WING

PORTABLE CLASSROOM BEING PREPARED FOR REMOVAL

TEMPORARY PARTITION BETWEEN EXISTING **BUILDING & NEW CONSTRUCTION** 

EXISTING WALL REMOVED BETWEEN NEW **CONSTRUCTION & EXISTING ADMIN. WING** 