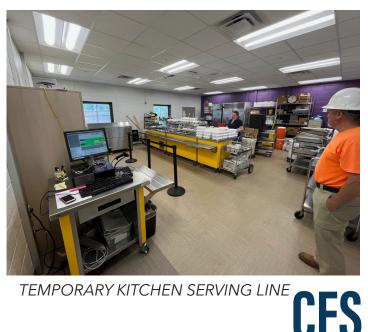

### PHASE 2 CONSTRUCTION:

- Asbestos materials have been removed from the existing 7 & 8 classroom wings. Demolition of the existing 7-classroom wing has started. Wing is approximately 50% demolished.
- Temporary walls have been installed between the demolition areas and the existing buildings to remain.
- Temporary kitchen serving line has been set up in an existing vacant classroom. Food is being cooked off site at North Augusta High School and brought to Hammond Hill Elementary for serving.
- Existing portable classrooms are being prepared to be moved off site.