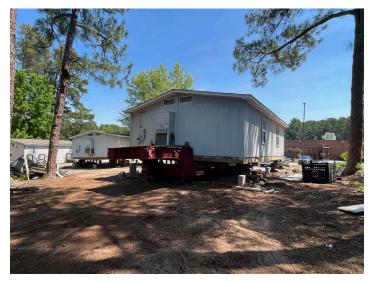

### PHASE 2 CONSTRUCTION:

- Asbestos materials have been removed from the existing 7 & 8 classroom wings. Demolition of the existing 7-classroom wing has started. Wing is approximately 50% demolished.
- Temporary walls have been installed between the demolition areas and the existing buildings to remain.
- Temporary kitchen serving line has been set up in an existing vacant classroom. Food is being cooked off site at North Augusta High School and brought to Hammond Hill Elementary for serving.
- Existing portable classrooms are being prepared to be moved off site.

#### **APPROVED CHANGES:**

None

DEMOLITION OF EXISTING 7-CLASSROOM WING

PORTABLE CLASSROOM BEING PREPARED FOR REMOVAL

TEMPORARY PARTITION BETWEEN EXISTING **BUILDING & NEW CONSTRUCTION** 

EXISTING WALL REMOVED BETWEEN NEW **CONSTRUCTION & EXISTING ADMIN. WING** 