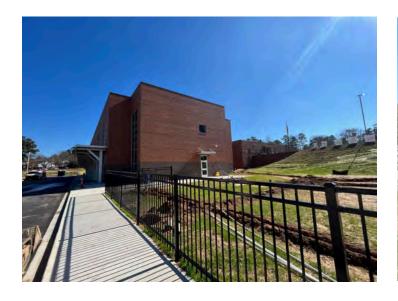

### PHASE I ACTIVITIES CURRENTLY UNDERWAY:

- Work is close to completion on the new 2-story classroom addition.
- Installation of irrigation system is in progress around the perimeter of the addition.
- Ornamental fencing has been installed at the playground areas. Some chain link fencing has been installed at bus drop off driveway.
- Reroofing of existing kindergarten building is close to completion.
- Stainless steel handrails have been installed at exterior steps to the playgrounds.
- New emergency generator has been installed and connected to the transfer switch.
- Rubber stair treads have been installed at both stairwells.
- Marker boards and Smartboards have been installed in all classrooms.
- Exterior LED light pole lights have been set.
- Demolition of two existing mobile units at the upper hillside is nearing completion.
- Furniture installation has been completed in all Phase I locations.
- AT&T pole has been moved at the new driveway exit.
- New stop signs for the 4-way stop have been installed at the intersection of Amherst and Bunting Drives.

Contract Sum to Date: \$15,240,600.00 Total Completed and Stored to Date: \$10,840,558.00

APPROVED CHANGES: None

NEW 2-STORY CLASSROOM ADDITION EXTERIOR

**DEMOLITION OF EXISTING MOBILE UNITS** 

INTERIOR NEW 2-STORY CLASSROOM ADDITION