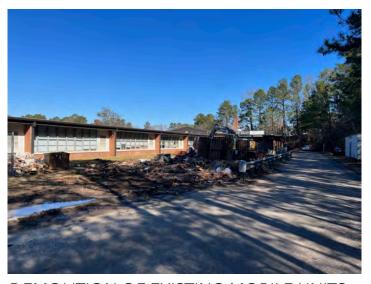

### PHASE I ACTIVITIES CURRENTLY UNDERWAY:

- Work is close to completion on the new 2-story classroom addition.
- Installation of irrigation system is in progress around the perimeter of the addition.
- Ornamental fencing has been installed at the playground areas. Some chain link fencing has been installed at bus drop off driveway.
- Reroofing of existing kindergarten building is close to completion.
- Stainless steel handrails have been installed at exterior steps to the playgrounds.
- New emergency generator has been installed and connected to the transfer switch.
- Rubber stair treads have been installed at both stairwells.
- Marker boards and Smartboards have been installed in all classrooms.
- Exterior LED light pole lights have been set.
- Demolition of two existing mobile units at the upper hillside is nearing completion.
- Furniture installation has been completed in all Phase I locations.
- AT&T pole has been moved at the new driveway exit.
- New stop signs for the 4-way stop have been installed at the intersection of Amherst and Bunting Drives.

Contract Sum to Date: \$15,240,600.00 Total Completed and Stored to Date: \$10,840,558.00

APPROVED CHANGES: None

NEW 2-STORY CLASSROOM ADDITION EXTERIOR

**DEMOLITION OF EXISTING MOBILE UNITS** 

INTERIOR NEW 2-STORY CLASSROOM ADDITION