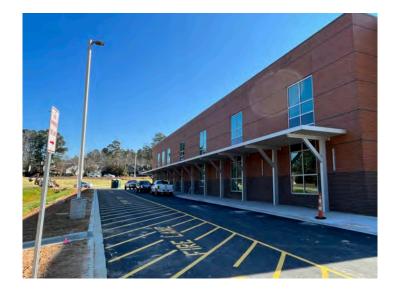

### PHASE I ACTIVITIES CURRENTLY UNDERWAY:

- Work is close to completion on the new 2-story classroom addition.
- Installation of irrigation system is in progress around the perimeter of the addition.
- Ornamental fencing has been installed at the playground areas. Some chain link fencing has been installed at bus drop off driveway.
- Reroofing of existing kindergarten building is close to completion.
- Stainless steel handrails have been installed at exterior steps to the playgrounds.
- New emergency generator has been installed and connected to the transfer switch.
- Rubber stair treads have been installed at both stairwells.
- Marker boards and Smartboards have been installed in all classrooms.
- Exterior LED light pole lights have been set.
- Demolition of two existing mobile units at the upper hillside is nearing completion.
- Furniture installation has been completed in all Phase I locations.
- AT&T pole has been moved at the new driveway exit.
- New stop signs for the 4-way stop have been installed at the intersection of Amherst and Bunting Drives.

Contract Sum to Date: \$15,240,600.00 Total Completed and Stored to Date: \$10,840,558.00

APPROVED CHANGES: None

NEW 2-STORY CLASSROOM ADDITION EXTERIOR

**DEMOLITION OF EXISTING MOBILE UNITS** 

INTERIOR NEW 2-STORY CLASSROOM ADDITION