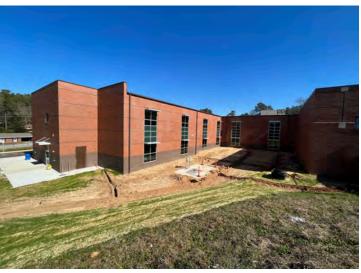

### PHASE I ACTIVITIES CURRENTLY UNDERWAY:

- Work is close to completion on the new 2-story classroom addition.
- Installation of irrigation system is in progress around the perimeter of the addition.
- Ornamental fencing has been installed at the playground areas. Some chain link fencing has been installed at bus drop off driveway.
- Reroofing of existing kindergarten building is close to completion.
- Stainless steel handrails have been installed at exterior steps to the playgrounds.
- New emergency generator has been installed and connected to the transfer switch.
- Rubber stair treads have been installed at both stairwells.
- Marker boards and Smartboards have been installed in all classrooms.
- Exterior LED light pole lights have been set.
- Demolition of two existing mobile units at the upper hillside is nearing completion.
- Furniture installation has been completed in all Phase I locations.
- AT&T pole has been moved at the new driveway exit.
- New stop signs for the 4-way stop have been installed at the intersection of Amherst and Bunting Drives.

Contract Sum to Date: \$15,240,600.00 Total Completed and Stored to Date: \$10,840,558.00

APPROVED CHANGES: None

NEW 2-STORY CLASSROOM ADDITION EXTERIOR

**DEMOLITION OF EXISTING MOBILE UNITS** 

INTERIOR NEW 2-STORY CLASSROOM ADDITION