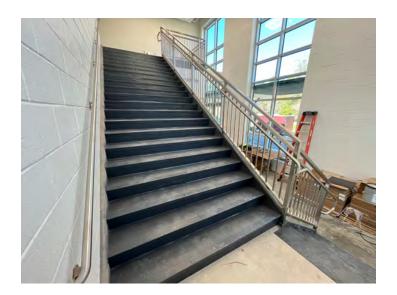

### PHASE I ACTIVITIES CURRENTLY UNDERWAY:

- Work is close to completion on the new 2-story classroom addition.
- Installation of irrigation system is in progress around the perimeter of the addition.
- Ornamental fencing has been installed at the playground areas. Some chain link fencing has been installed at bus drop off driveway.
- Reroofing of existing kindergarten building is close to completion.
- Stainless steel handrails have been installed at exterior steps to the playgrounds.
- New emergency generator has been installed and connected to the transfer switch.
- Rubber stair treads have been installed at both stairwells.
- Marker boards and Smartboards have been installed in all classrooms.
- Exterior LED light pole lights have been set.
- Demolition of two existing mobile units at the upper hillside is nearing completion.
- Furniture installation has been completed in all Phase I locations.
- AT&T pole has been moved at the new driveway exit.
- New stop signs for the 4-way stop have been installed at the intersection of Amherst and Bunting Drives.