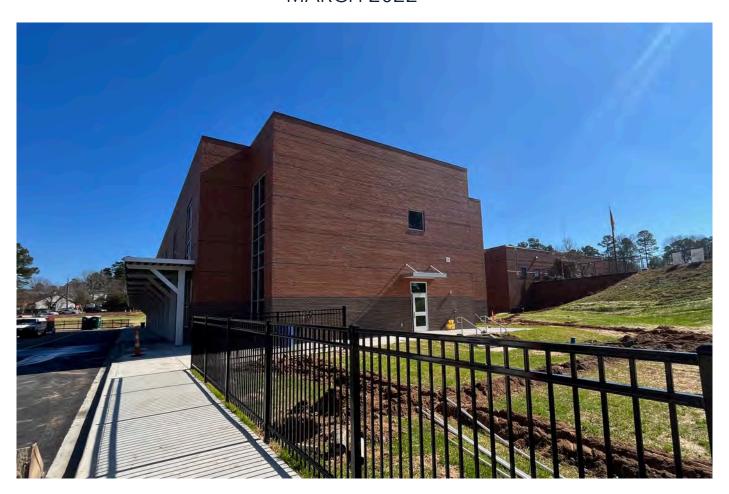

### PHASE I ACTIVITIES CURRENTLY UNDERWAY:

- Work is close to completion on the new 2-story classroom addition.
- Installation of irrigation system is in progress around the perimeter of the addition.
- Ornamental fencing has been installed at the playground areas. Some chain link fencing has been installed at bus drop off driveway.
- Reroofing of existing kindergarten building is close to completion.
- Stainless steel handrails have been installed at exterior steps to the playgrounds.
- New emergency generator has been installed and connected to the transfer switch.
- Rubber stair treads have been installed at both stairwells.
- Marker boards and Smartboards have been installed in all classrooms.
- Exterior LED light pole lights have been set.
- Demolition of two existing mobile units at the upper hillside is nearing completion.
- Furniture installation has been completed in all Phase I locations.
- AT&T pole has been moved at the new driveway exit.
- New stop signs for the 4-way stop have been installed at the intersection of Amherst and Bunting Drives.

Contract Sum to Date: \$15,240,600.00 Total Completed and Stored to Date: \$10,840,558.00

APPROVED CHANGES: None

NEW 2-STORY CLASSROOM ADDITION EXTERIOR

**DEMOLITION OF EXISTING MOBILE UNITS** 

INTERIOR NEW 2-STORY CLASSROOM ADDITION