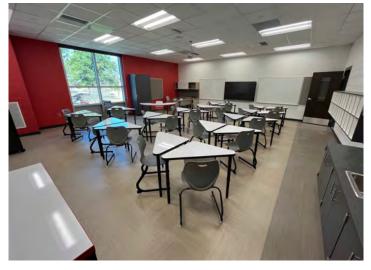

### PHASE I ACTIVITIES CURRENTLY UNDERWAY:

- Work is close to completion on the new 2-story classroom addition.
- Installation of irrigation system is in progress around the perimeter of the addition.
- Ornamental fencing has been installed at the playground areas. Some chain link fencing has been installed at bus drop off driveway.
- Reroofing of existing kindergarten building is close to completion.
- Stainless steel handrails have been installed at exterior steps to the playgrounds.
- New emergency generator has been installed and connected to the transfer switch.
- Rubber stair treads have been installed at both stairwells.
- Marker boards and Smartboards have been installed in all classrooms.
- Exterior LED light pole lights have been set.
- Demolition of two existing mobile units at the upper hillside is nearing completion.
- Furniture installation has been completed in all Phase I locations.
- AT&T pole has been moved at the new driveway exit.
- New stop signs for the 4-way stop have been installed at the intersection of Amherst and Bunting Drives.

Contract Sum to Date: \$15,240,600.00 Total Completed and Stored to Date: \$10,840,558.00

APPROVED CHANGES: None

NEW 2-STORY CLASSROOM ADDITION EXTERIOR

**DEMOLITION OF EXISTING MOBILE UNITS** 

INTERIOR NEW 2-STORY CLASSROOM ADDITION