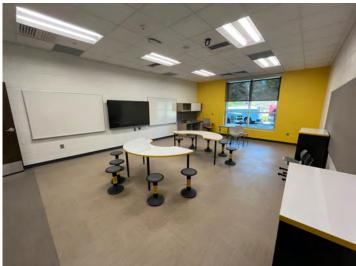

### PHASE I ACTIVITIES CURRENTLY UNDERWAY:

- Work is close to completion on the new 2-story classroom addition.
- Installation of irrigation system is in progress around the perimeter of the addition.
- Ornamental fencing has been installed at the playground areas. Some chain link fencing has been installed at bus drop off driveway.
- Reroofing of existing kindergarten building is close to completion.
- Stainless steel handrails have been installed at exterior steps to the playgrounds.
- New emergency generator has been installed and connected to the transfer switch.
- Rubber stair treads have been installed at both stairwells.
- Marker boards and Smartboards have been installed in all classrooms.
- Exterior LED light pole lights have been set.
- Demolition of two existing mobile units at the upper hillside is nearing completion.
- Furniture installation has been completed in all Phase I locations.
- AT&T pole has been moved at the new driveway exit.
- New stop signs for the 4-way stop have been installed at the intersection of Amherst and Bunting Drives.

Contract Sum to Date: \$15,240,600.00 Total Completed and Stored to Date: \$10,840,558.00

APPROVED CHANGES: None

NEW 2-STORY CLASSROOM ADDITION EXTERIOR

**DEMOLITION OF EXISTING MOBILE UNITS** 

INTERIOR NEW 2-STORY CLASSROOM ADDITION