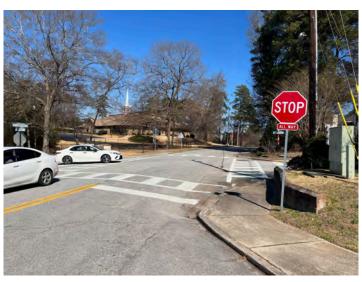

### PHASE I ACTIVITIES CURRENTLY UNDERWAY:

- Work is close to completion on the new 2-story classroom addition.
- Installation of irrigation system is in progress around the perimeter of the addition.
- Ornamental fencing has been installed at the playground areas. Some chain link fencing has been installed at bus drop off driveway.
- Reroofing of existing kindergarten building is close to completion.
- Stainless steel handrails have been installed at exterior steps to the playgrounds.
- New emergency generator has been installed and connected to the transfer switch.
- Rubber stair treads have been installed at both stairwells.
- Marker boards and Smartboards have been installed in all classrooms.
- Exterior LED light pole lights have been set.
- Demolition of two existing mobile units at the upper hillside is nearing completion.
- Furniture installation has been completed in all Phase I locations.
- AT&T pole has been moved at the new driveway exit.
- New stop signs for the 4-way stop have been installed at the intersection of Amherst and Bunting Drives.