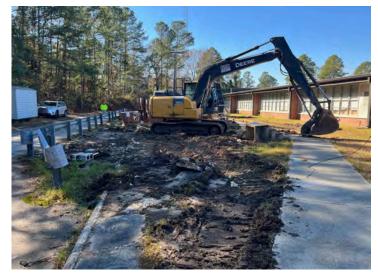

### PHASE I ACTIVITIES CURRENTLY UNDERWAY:

- Work is close to completion on the new 2-story classroom addition.
- Installation of irrigation system is in progress around the perimeter of the addition.
- Ornamental fencing has been installed at the playground areas. Some chain link fencing has been installed at bus drop off driveway.
- Reroofing of existing kindergarten building is close to completion.
- Stainless steel handrails have been installed at exterior steps to the playgrounds.
- New emergency generator has been installed and connected to the transfer switch.
- Rubber stair treads have been installed at both stairwells.
- Marker boards and Smartboards have been installed in all classrooms.
- Exterior LED light pole lights have been set.
- Demolition of two existing mobile units at the upper hillside is nearing completion.
- Furniture installation has been completed in all Phase I locations.
- AT&T pole has been moved at the new driveway exit.
- New stop signs for the 4-way stop have been installed at the intersection of Amherst and Bunting Drives.

Contract Sum to Date: \$15,240,600.00 Total Completed and Stored to Date: \$10,840,558.00

APPROVED CHANGES: None

NEW 2-STORY CLASSROOM ADDITION EXTERIOR

**DEMOLITION OF EXISTING MOBILE UNITS** 

INTERIOR NEW 2-STORY CLASSROOM ADDITION