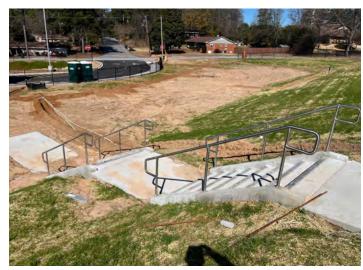

### PHASE I ACTIVITIES CURRENTLY UNDERWAY:

- Work is close to completion on the new 2-story classroom addition.
- Installation of irrigation system is in progress around the perimeter of the addition.
- Ornamental fencing has been installed at the playground areas. Some chain link fencing has been installed at bus drop off driveway.
- Reroofing of existing kindergarten building is close to completion.
- Stainless steel handrails have been installed at exterior steps to the playgrounds.
- New emergency generator has been installed and connected to the transfer switch.
- Rubber stair treads have been installed at both stairwells.
- Marker boards and Smartboards have been installed in all classrooms.
- Exterior LED light pole lights have been set.
- Demolition of two existing mobile units at the upper hillside is nearing completion.
- Furniture installation has been completed in all Phase I locations.
- AT&T pole has been moved at the new driveway exit.
- New stop signs for the 4-way stop have been installed at the intersection of Amherst and Bunting Drives.