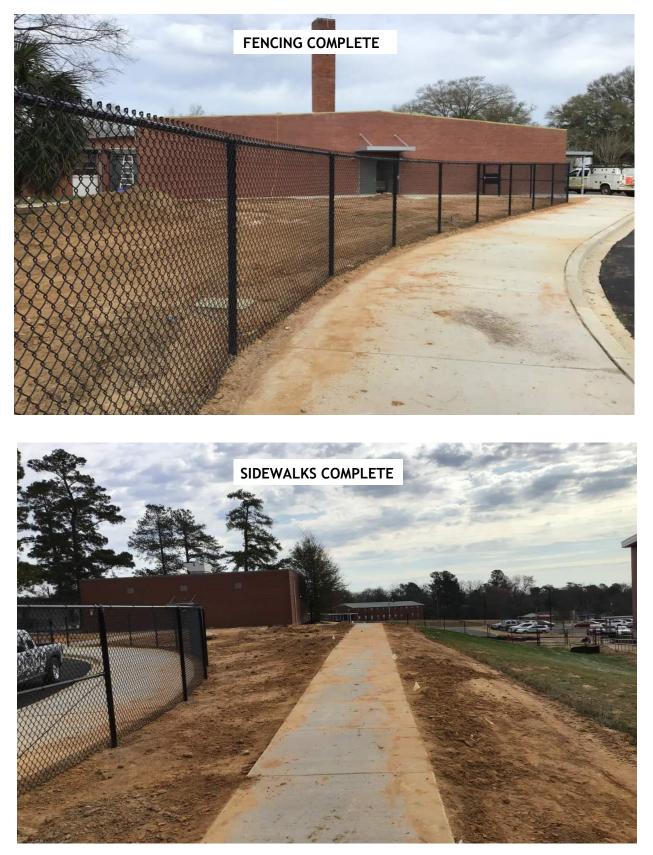

#### **ACTIVITIES COMPLETE:**

- Phase 1 2 story classroom addition
- Phase 2 Connector to existing building
- Phase 3 :
  - Canopies
  - Asphalt
  - Fencing.
  - Playground Site Work

## **PROGRESS PHOTOS:**