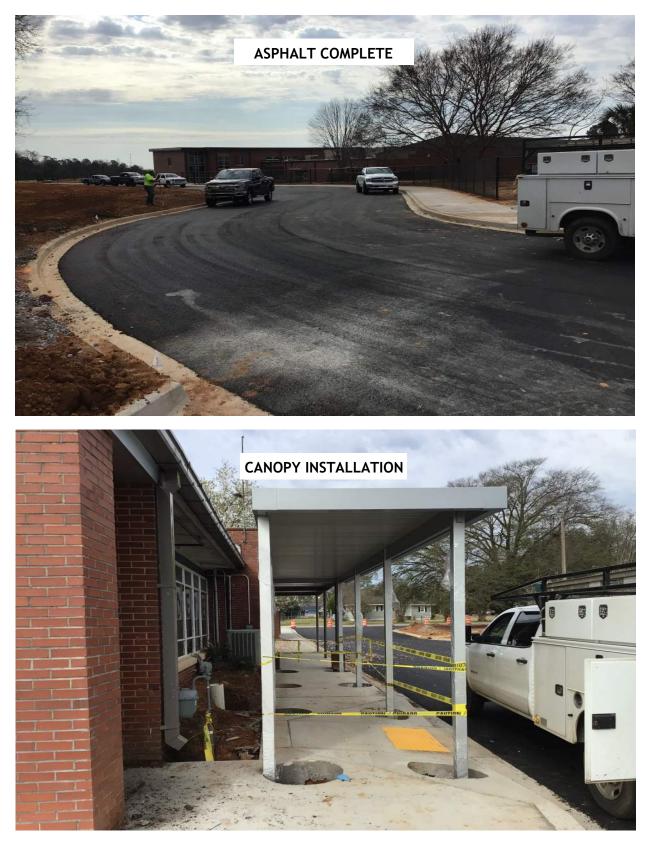

#### **ACTIVITIES COMPLETE:**

- Phase 1 2 story classroom addition
- Phase 2 Connector to existing building
- Phase 3 :
  - Canopies
  - Asphalt
  - Fencing.
  - Playground Site Work

## **PROGRESS PHOTOS:**