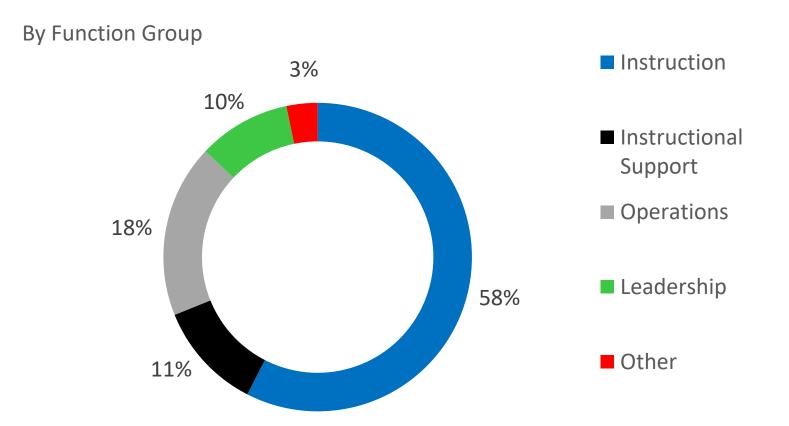

referendum

### FUNDING – GENERAL FUND



**AIKEN COUNTY PUBLIC SCHOOL DISTRICT** 

## STATE REVENUE-EFA ALLOCATION



AIKEN COUNTY PUBLIC SCHOOL DISTRICT

### STATE REVENUE-BASE STUDENT COST



AIKEN COUNTY PUBLIC SCHOOL DISTRICT

## FUNDING – GENERAL FUND

- Local
  - Property taxes (current and delinquent)
  - Payments/Fees in lieu of tax
  - Interest
  - Tuition
- State
  - EFA
  - Fringe benefits
  - Retirement credit
  - Tier 1, 2, 3 (1 and 2 are fixed)
  - Bus driver salary contribution

### EXPENDITURES

• District uses 18 digit account code

Ex. 10<u>0</u>-111-11<u>50</u>00-1<u>2</u>9-0<u>0</u>0

- Each set has a meaning
- Object
  - The purpose
  - Broad categories
- Function
  - Specific good or service
- SC Department of Education In\$ite data

### EXPENDITURES – GENERAL FUND



**AIKEN COUNTY PUBLIC SCHOOL DISTRICT** 

### EXPENDITURES – GENERAL FUND



**AIKEN COUNTY PUBLIC SCHOOL DISTRICT** 

### STATE MINIMUM TEACHER SCALE

#### FY 19 State Minimum Salary Schedule

|     | CLASS 8 | CLASS 7 | CLASS 1   | CLASS 2 | CLASS 3  |   |     | CLASS 8 | CLASS 7           | CLASS 1 | CLASS 2 | CLASS 3   |
|-----|---------|---------|-----------|---------|----------|---|-----|---------|-------------------|---------|---------|-----------|
|     |         | MASTERS | BACHELORS |         |          |   |     | MASTERS | IASTERS BACHELORS |         | s       |           |
|     | DR      | DEGREE  | MASTERS   | DEGREE  | BACHELOR | s |     | DR      | DEGREE            | MASTERS | DEGREE  | BACHELORS |
| YRS | DEGREE  | +30 HRS | DEGREE    | +18 HRS | DEGREE   |   | YRS | D