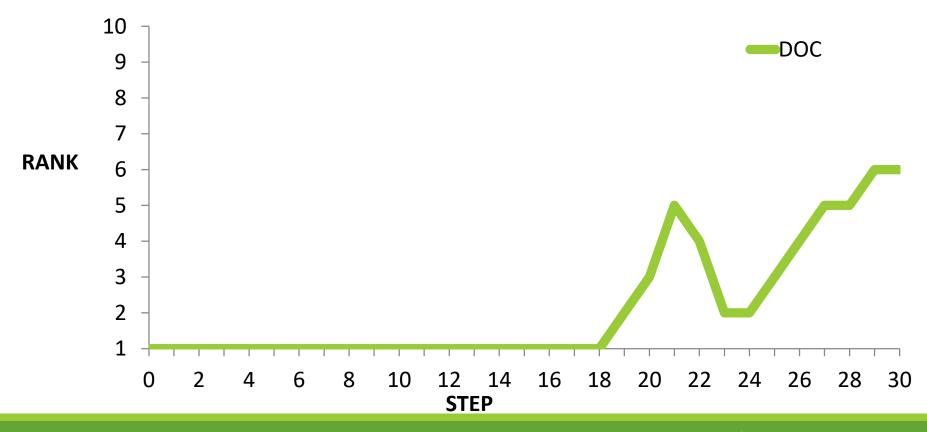

State Rank (of 81 districts)

**AIKEN COUNTY PUBLIC SCHOOL DISTRICT** 

State Rank (of 81 districts)

AIKEN COUNTY PUBLIC SCHOOL DISTRICT

State Rank (of 81 districts)

**AIKEN COUNTY PUBLIC SCHOOL DISTRICT** 

State Rank (of 81 districts)

AIKEN COUNTY PUBLIC SCHOOL DISTRICT

State Rank (of 81 districts)

**AIKEN COUNTY PUBLIC SCHOOL DISTRICT** 