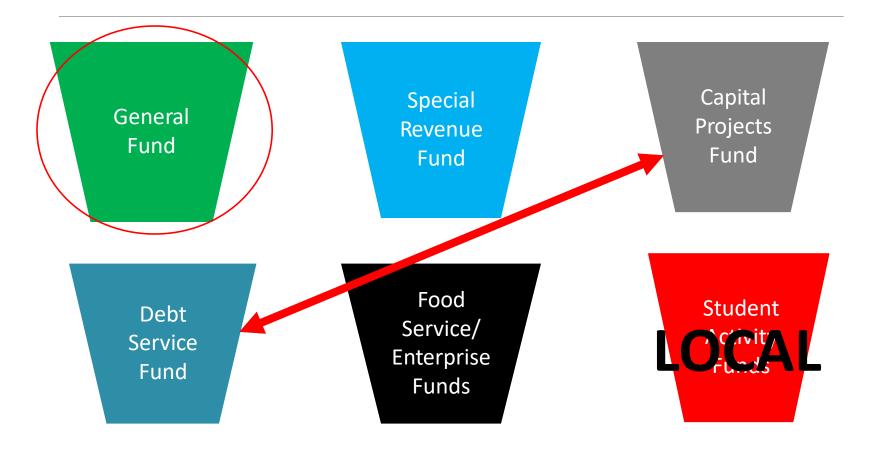

# FUNDS

### General Fund

- Largest of all funds
- Day-to-day operations
- Activity that doesn't fit elsewhere
- Revenues: property tax for operations, Education Finance Act (EFA) allocation, etc.
- Expenditures: salaries, payroll taxes, utilities, etc.
- No subfunds
- Commonly referred to as "Fund 1"

### Special Revenue Fund

- Special Projects funds (funds 2, 8, 9)
   various federal, state grants, local funds
  - Examples: Title I, IDEA, elementary nurse, donations
- Education Improvement Act (EIA) funds (fund 3) – State
  - Examples: At-Risk, teacher supply, Aid to Districts

### FUNDS

Capital Projects Fund

- Construction (including sales tax) and cyclic maintenance projects
- Subfunds for various projects

Debt Service Fund

• Principal and interest on debt issued to fund capital projects

### School Food Service Fund

- Food service operations/enterprise fund
- Community eligibility provision (CEP) new in 2018-19