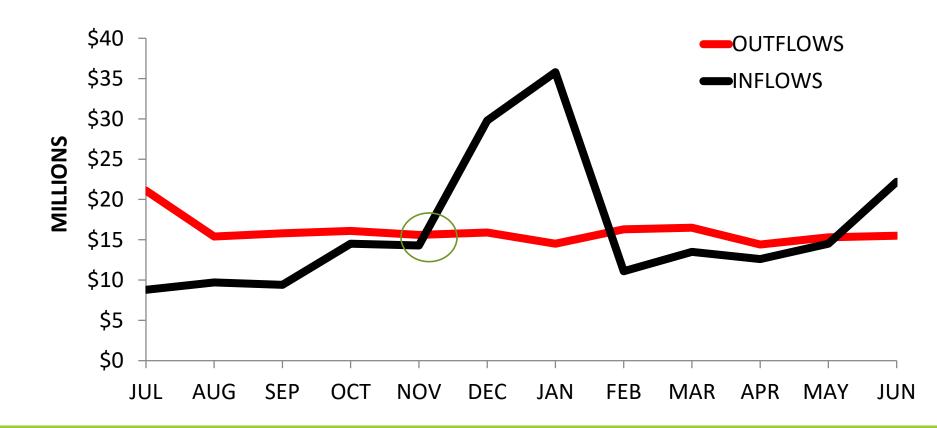

### FUND BALANCE

- Assets minus liabilities
- Demonstrate financial stability
- Help with cash flows
- Rainy day/emergency funds
- District has a fund balance policy
  - Desire to have at least two months' reserves
  - State's fiscal accountability guidelines
- Non-recurring
- Have utilized for one-time

### FUND BALANCE & CASH FLOWS

**AIKEN COUNTY PUBLIC SCHOOL DISTRICT** 