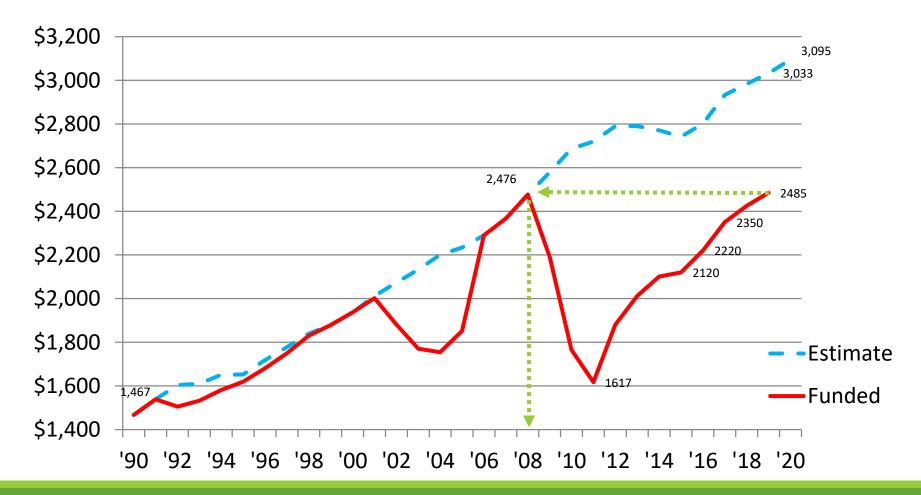

- Long-term scope
  - School Building, Debt Service

### FUNDING – ALL FUNDS



**AIKEN COUNTY PUBLIC SCHOOL DISTRICT** 

### LOCAL REVENUE – PROPERTY TAXES



**AIKEN COUNTY PUBLIC SCHOOL DISTRICT** 

## LOCAL REVENUE -PROPERTY TAXES

- Operating millage
  - Used for operations (General Fund)
  - Doesn't apply to primary residences/Act 388
  - No increase since 2013-14
  - Annual cap
  - Three year lookback
- Debt Service millage
  - Used for debt service (Debt Service Fund)
  - Displayed amount prior to property tax relief from sales tax
  - Has since increased 5 mills as result of \$90 million referendum

### FUNDING – GENERAL FUND



**AIKEN COUNTY PUBLIC SCHOOL DISTRICT** 

## STATE REVENUE-EFA ALLOCATION



AIKEN COUNTY PUBLIC SCHOOL DISTRICT

### STATE REVENUE-BASE STUDENT COST



AIKEN COUNTY PUBLIC SCHOOL DISTRICT

## FUNDING – GENERAL FUND

- Local
  - Property taxes (current and delinquent)
  - Payments/Fees in lieu of tax
  - Interest
  - Tuition
- State
  - EFA
  - Fringe benefits
  - Retirement credit
  - Tier 1, 2, 3 (1 and 2 are fixed)
  - Bus driver salary contribution

### EXPENDITURES

• District uses 18 digit account code

Ex. 10<u>0</u>-111-11<u>50</u>00-1<u>2</u>9-0<u>0</u>0

- Each set has a meaning
- Object
  - The purpose
  - Broad categories
- Function
  - Specific good or service
- SC Department of Education In\$ite data

### EXPENDITURES – GENERAL FUND



**AIKEN COUNTY PUBLIC SCHOOL DISTRICT** 

### EXPENDITURES – GENERAL FUND



**AIKEN COUNTY PUBLIC SCHOOL DISTRICT** 

### STATE MINIMUM TEACHER SCALE

#### FY 19 State Minimum Salary Schedul