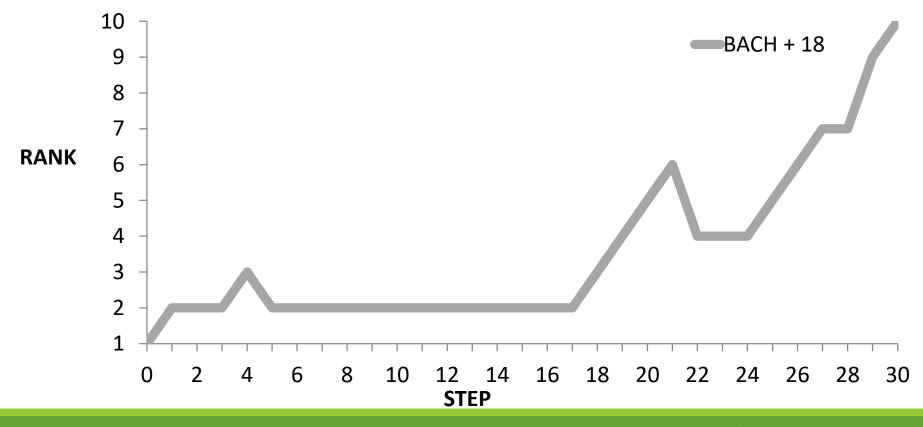

## AIKEN'S TEACHER SCALE

### Teacher Scale - 190 Day Contracts School Year 2018 - 2019

|        |           | Class 3   | Class 2    | Class 1   | Class 7          | Class 8   |
|--------|-----------|-----------|------------|-----------|------------------|-----------|
|        |           |           |            |           | Masters          |           |
| Salary | Prior Yrs | Bachelors | Bachelors  | Masters   | Degree           | Doctorate |
| Step   | Exp       | Degree    | Degree +18 | Degree    | + 30 Hours       | Degree    |
| E0     | 0         | \$ 38,680 | \$ 40,475  | \$ 44,524 | \$ 47,944        | \$ 52,615 |
| E1     | 1         | \$ 38,680 | \$ 40,475  | \$ 44,524 | \$ 47,944        | \$ 52,615 |
| E2     | 2         | \$ 38,680 | \$ 40,475  | \$ 44,524 | \$ 47,944        | \$ 52,615 |
| E3     | 3         | \$ 38,680 | \$ 40,475  | \$ 44,524 | \$ 47,944        | \$ 52,615 |
| 4      | 4         | \$ 39,292 | \$ 41,070  | \$ 44,982 | \$ 48,538        | \$ 53,515 |
| 5      | 5         | \$ 40,252 | \$ 42,031  | \$ 46,049 | \$ 49,605        | \$ 54,939 |
| 6      | 6         | ¢ /1 2/0  | ¢ /2.026   | ¢ 17.115  | \$ <u>50.671</u> | \$ 56.360 |