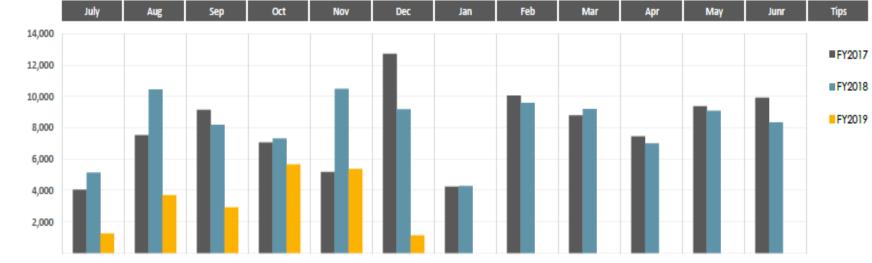

### LEGAL SERVICES -COST

LEGAL EXPENSE TRENDS

| Jy i    | Aug       | Sep                                 | Oct                                                   | Nov                                                                     | Dec                                                                                        | Jan                                                                                                           | Feb                                                                                                                                                                                                                                    | Mar                                                                                                                                                                                                                                                                       | Apr                                                                                                                                                                                                                                                                                                         | May                                                                                                                                                                                                                                                                                                                                           | June                                                                                                                                                                                                                                                                                                                                  | Total                                                                                                                                                                                                                                                                                                                                                               |
|---------|-----------|-------------------------------------|-------------------------------------------------------|-------------------------------------------------------------------------|--------------------------------------------------------------------------------------------|---------------------------------------------------------------------------------------------------------------|----------------------------------------------------------------------------------------------------------------------------------------------------------------------------------------------------------------------------------------|---------------------------------------------------------------------------------------------------------------------------------------------------------------------------------------------------------------------------------------------------------------------------|-------------------------------------------------------------------------------------------------------------------------------------------------------------------------------------------------------------------------------------------------------------------------------------------------------------|-----------------------------------------------------------------------------------------------------------------------------------------------------------------------------------------------------------------------------------------------------------------------------------------------------------------------------------------------|---------------------------------------------------------------------------------------------------------------------------------------------------------------------------------------------------------------------------------------------------------------------------------------------------------------------------------------|---------------------------------------------------------------------------------------------------------------------------------------------------------------------------------------------------------------------------------------------------------------------------------------------------------------------------------------------------------------------|
|         |           |                                     |                                                       |                                                                         |                                                                                            |                                                                                                               |                                                                                                                                                                                                                                        |                                                                                                                                                                                                                                                                           |                                                                                                                                                                                                                                                                                                             |                                                                                                                                                                                                                                                                                                                                               |                                                                                                                                                                                                                                                                                                                                       |                                                                                                                                                                                                                                                                                                                                                                     |
| ,038.00 | 7,527.75  | 9,146.00                            | 7,065.00                                              | 5,167.00                                                                | 12,711.00                                                                                  | 4,250.00                                                                                                      | 10,058.00                                                                                                                                                                                                                              | 8,793.00                                                                                                                                                                                                                                                                  | 7,456.00                                                                                                                                                                                                                                                                                                    | 9,378.00                                                                                                                                                                                                                                                                                                                                      | 9,918.00                                                                                                                                                                                                                                                                                                                              | 95,507.75                                                                                                                                                                                                                                                                                                                                                           |
|         |           |                                     |                                                       |                                                                         |                                                                                            |                                                                                                               |                                                                                                                                                                                                                                        |                                                                                                                                                                                                                                                                           |                                                                                                                                                                                                                                                                                                             |                                                                                                                                                                                                                                                                                                                                               |                                                                                                                                                                                                                                                                                                                                       |                                                                                                                                                                                                                                                                                                                                                                     |
| ,139.00 | 10,446.00 | 8,190.00                            | 7,318.00                                              | 10,480.00                                                               | 9,175.00                                                                                   | 4,280.00                                                                                                      | 9,594.00                                                                                                                                                                                                                               | 9,197.00                                                                                                                                                                                                                                                                  | 7,014.00                                                                                                                                                                                                                                                                                                    | 9,093.00                                                                                                                                                                                                                                                                                                                                      | 8,343.00                                                                                                                                                                                                                                                                                                                              | 98,269.00                                                                                                                                                                                                                                                                                                                                                           |
|         |           |                                     |                                                       |                                                                         |                                                                                            |                                                                                                               |                                                                                                                                                                                                                                        |                                                                                                                                                                                                                                                                           |                                                                                                                                                                                                                                                                                                             |                                                                                                                                                                                                                                                                                                                                               |                                                                                                                                                                                                                                                                                                                                       |                                                                                                                                                                                                                                                                                                                                                                     |
| ,248.50 | 3,688.75  | 2,922.30                            | 5,662.66                                              | 5,365.15                                                                | 1,142.40                                                                                   | 0.00                                                                                                          | 0.00                                                                                                                                                                                                                                   | 0.00                                                                                                                                                                                                                                                                      | 0.00                                                                                                                                                                                                                                                                                                        | 0.00                                                                                                                                                                                                                                                                                                                                          | 0.00                                                                                                                                                                                                                                                                                                                                  | 20,029.76                                                                                                                                                                                                                                                                                                                                                           |
| ,,0     | 038.00    | 038.00 7,527.75<br>139.00 10,446.00 | 038.00 7,527.75 9,146.00<br>139.00 10,446.00 8,190.00 | 038.00 7,527.75 9,146.00 7,065.00<br>139.00 10,446.00 8,190.00 7,318.00 | 038.00 7,527.75 9,146.00 7,065.00 5,167.00<br>139.00 10,446.00 8,190.00 7,318.00 10,480.00 | 038.00 7,527.75 9,146.00 7,065.00 5,167.00 12,711.00<br>139.00 10,446.00 8,190.00 7,318.00 10,480.00 9,175.00 | 038.00         7,527.75         9,146.00         7,065.00         5,167.00         12,711.00         4,250.00           139.00         10,446.00         8,190.00         7,318.00         10,480.00         9,175.00         4,280.00 | 038.00         7,527.75         9,146.00         7,065.00         5,167.00         12,711.00         4,250.00         10,058.00           139.00         10,446.00         8,190.00         7,318.00         10,480.00         9,175.00         4,280.00         9,594.00 | 038.00         7,527.75         9,146.00         7,065.00         5,167.00         12,711.00         4,250.00         10,058.00         8,793.00           139.00         10,446.00         8,190.00         7,318.00         10,480.00         9,175.00         4,280.00         9,594.00         9,197.00 | 038.00         7,527.75         9,146.00         7,065.00         5,167.00         12,711.00         4,250.00         10,058.00         8,793.00         7,456.00           139.00         10,446.00         8,190.00         7,318.00         10,480.00         9,175.00         4,280.00         9,594.00         9,197.00         7,014.00 | 038.00       7,527.75       9,146.00       7,065.00       5,167.00       12,711.00       4,250.00       10,058.00       8,793.00       7,456.00       9,378.00         139.00       10,446.00       8,190.00       7,318.00       10,480.00       9,175.00       4,280.00       9,594.00       9,197.00       7,014.00       9,093.00 | 038.00       7,527.75       9,146.00       7,065.00       5,167.00       12,711.00       4,250.00       10,058.00       8,793.00       7,456.00       9,378.00       9,918.00         139.00       10,446.00       8,190.00       7,318.00       10,480.00       9,175.00       4,280.00       9,594.00       9,197.00       7,014.00       9,093.00       8,343.00 |