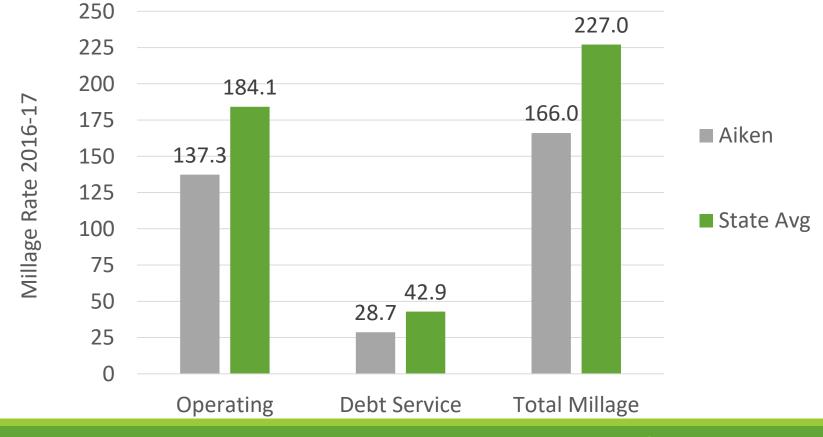

### LOCAL REVENUE – PROPERTY TAXES

**AIKEN COUNTY PUBLIC SCHOOL DISTRICT** 

## LOCAL REVENUE -PROPERTY TAXES

- Operating millage
  - Used for operations (General Fund)
  - Doesn't apply to primary residences/Act 388
  - No increase since 2013-14
  - Annual cap
  - Three year lookback
- Debt Service millage
  - Used for debt service (Debt Service Fund)
  - Displayed amount prior to property tax relief from sales tax
  - Has since increased 5 mills as result of \$90 million referendum