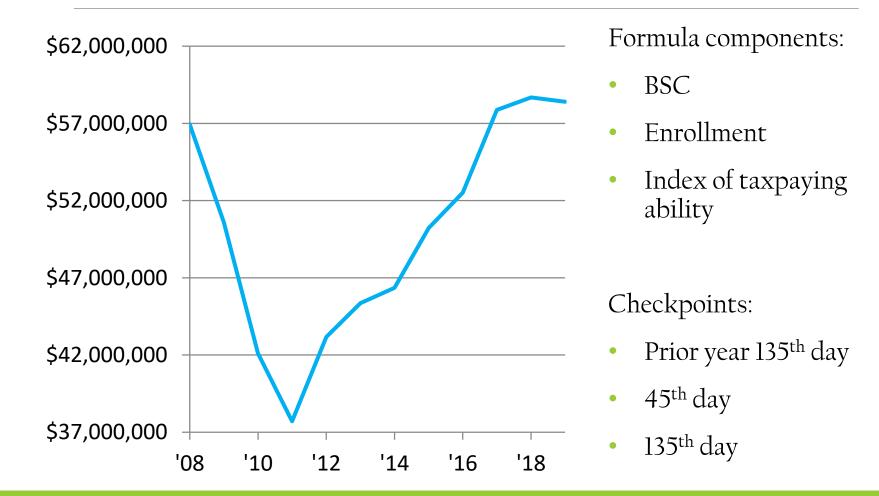

## STATE REVENUE-EFA ALLOCATION

AIKEN COUNTY PUBLIC SCHOOL DISTRICT

### STATE REVENUE-BASE STUDENT COST

AIKEN COUNTY PUBLIC SCHOOL DISTRICT