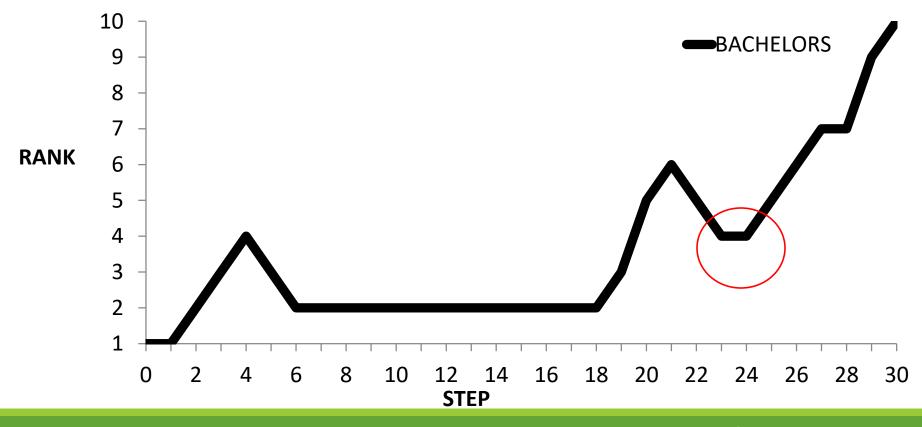

## AIKEN'S TEACHER SCALE

### Teacher Scale - 190 Day Contracts School Year 2018 - 2019

|        |           | Class 3   | Class 2    | Class 1   | Class 7          | Class 8   |
|--------|-----------|-----------|------------|-----------|------------------|-----------|
|        |           |           |            |           | Masters          |           |
| Salary | Prior Yrs | Bachelors | Bachelors  | Masters   | Degree           | Doctorate |
| Step   | Exp       | Degree    | Degree +18 | Degree    | + 30 Hours       | Degree    |
| E0     | 0         | \$ 38,680 | \$ 40,475  | \$ 44,524 | \$ 47,944        | \$ 52,615 |
| E1     | 1         | \$ 38,680 | \$ 40,475  | \$ 44,524 | \$ 47,944        | \$ 52,615 |
| E2     | 2         | \$ 38,680 | \$ 40,475  | \$ 44,524 | \$ 47,944        | \$ 52,615 |
| E3     | 3         | \$ 38,680 | \$ 40,475  | \$ 44,524 | \$ 47,944        | \$ 52,615 |
| 4      | 4         | \$ 39,292 | \$ 41,070  | \$ 44,982 | \$ 48,538        | \$ 53,515 |
| 5      | 5         | \$ 40,252 | \$ 42,031  | \$ 46,049 | \$ 49,605        | \$ 54,939 |
| 6      | 6         | ¢ /1 2/0  | ¢ /2.026   | ¢ 17.115  | \$ <u>50.671</u> | \$ 56.360 |