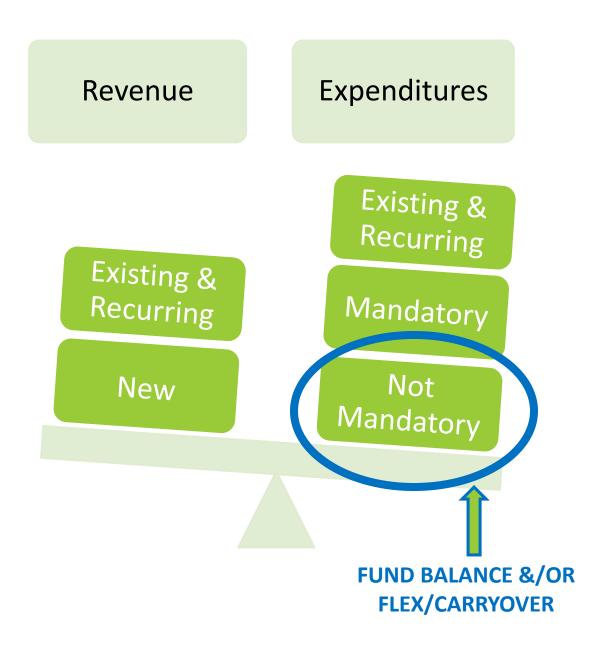

### THE PROCESS

- Needs and wants will exceed resources
- Have to find the right balance including taking steps to make balance