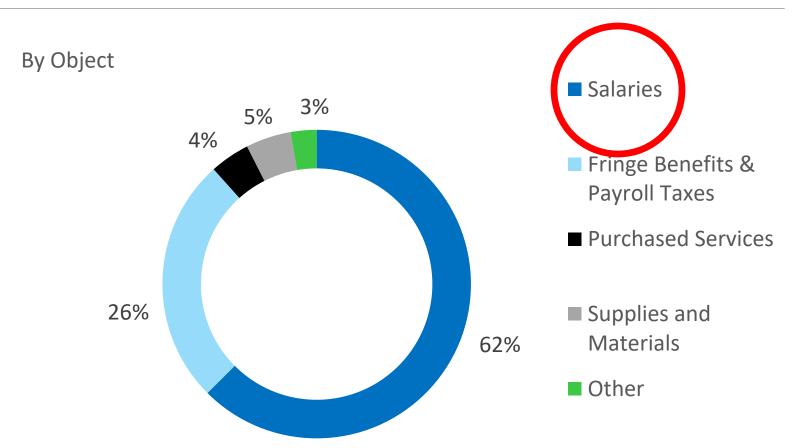

CT** 

## STATE REVENUE-EFA ALLOCATION



AIKEN COUNTY PUBLIC SCHOOL DISTRICT

### STATE REVENUE-BASE STUDENT COST



AIKEN COUNTY PUBLIC SCHOOL DISTRICT

## FUNDING – GENERAL FUND

- Local
  - Property taxes (current and delinquent)
  - Payments/Fees in lieu of tax
  - Interest
  - Tuition
- State
  - EFA
  - Fringe benefits
  - Retirement credit
  - Tier 1, 2, 3 (1 and 2 are fixed)
  - Bus driver salary contribution

### EXPENDITURES

• District uses 18 digit account code

Ex. 10<u>0</u>-111-11<u>50</u>00-1<u>2</u>9-0<u>0</u>0

- Each set has a meaning
- Object
  - The purpose
  - Broad categories
- Function
  - Specific good or service
- SC Department of Education In\$ite data

### EXPENDITURES – GENERAL FUND



**AIKEN COUNTY PUBLIC SCHOOL DISTRICT** 

### EXPENDITURES – GENERAL FUND



**AIKEN COUNTY PUBLIC SCHOOL DISTRICT** 

### STATE MINIMUM TEACHER SCALE

#### FY 19 State Minimum Salary Schedule

|     | CLASS 8 | CLASS 7 | CLASS 1   | CLASS 2 | CLASS 3  |   |     | CLASS 8 | CLASS 7           | CLASS 1 | CLASS 2 | CLASS 3   |
|-----|---------|---------|-----------|---------|----------|---|-----|---------|-------------------|---------|---------|-----------|
|     |         | MASTERS | BACHELORS |         |          |   |     | MASTERS | IASTERS BACHELORS |         | s       |           |
|     | DR      | DEGREE  | MASTERS   | DEGREE  | BACHELOR | s |     | DR      | DEGREE            | MASTERS | DEGREE  | BACHELORS |
| YRS | DEGREE  | +30 HRS | DEGREE    | +18 HRS | DEGREE   |   | YRS | DEGREE  | +30 HRS           | DEGREE  | +18 HRS | DEGREE    |
| EXP |