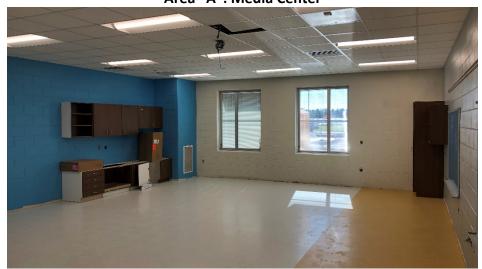

# **PROGRESS PHOTOS:**

Area "A": Classroom Addition

Area "B": Classroom Addition and Kindergarten Wing

Area "C": Physical Education

Area "C": Dining Area

Area "A": Media Center

Area "B" – 1st Floor Classroom