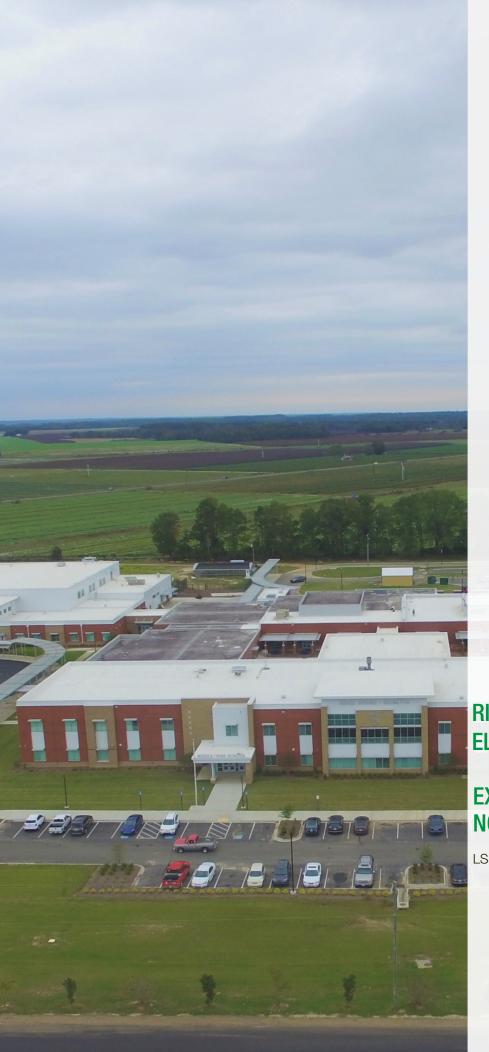

RIDGE SPRING-MONETTA ELEMENTARY SCHOOL

EXECUTIVE SUMMARY NOVEMBER 2020

LS3P Project No. 2201-192270

# Ridge Spring-Monetta Elementary School Addition Phase 3

**SUMMARY STATEMENT:** Construction of the new Elementary School Addition is continuing ahead of schedule and within budget. The structure of the addition is complete and most of the exterior veneer, including roofing is approximately 95% complete. Interior finishes, including prime paint, ceiling tile, casework and mechanical & electrical trim-out are in-progress. OSF above-ceiling inspection was successful on November 4, 2020.