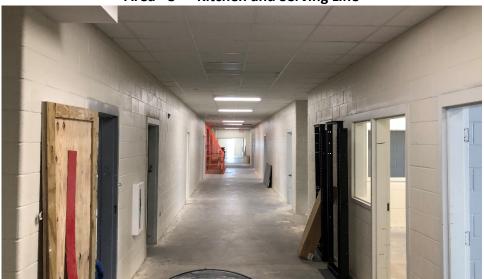

Area "C" – Kitchen and Serving Line

Area "B" - 2<sup>nd</sup> Floor Corridor

Area "A" – 2<sup>nd</sup> Floor Classroom