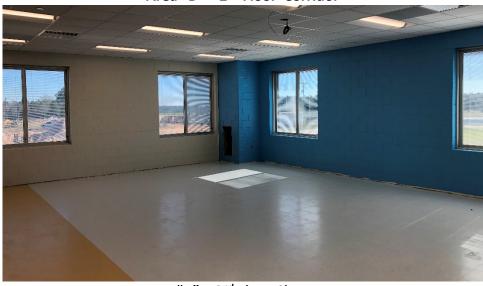

Area "C" – Kitchen and Serving Line

Area "B" - 2<sup>nd</sup> Floor Corridor

Area "A" – 2<sup>nd</sup> Floor Classroom