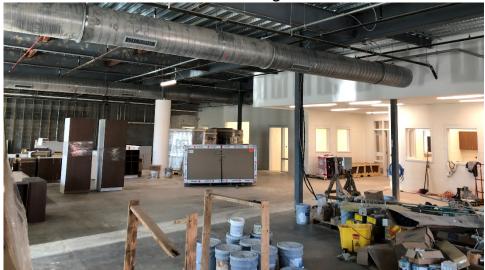

# **PROGRESS PHOTOS:**

Area "A": Classroom Addition

Area "B": Classroom Addition and Kindergarten Wing

Area "C": Physical Education

Area "C": Dining Area

Area "A": Media Center

Area "B" – 1st Floor Classroom