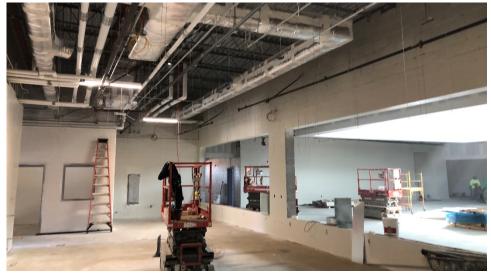

# **PROGRESS PHOTOS:**

Area "A": Classroom Addition

Area "B": Classroom Addition and Kindergarten Wing

Area "C": Physical Education

Area "C": Dining Area

Area "A": Media Center

Area "B" – 1st Floor Classroom