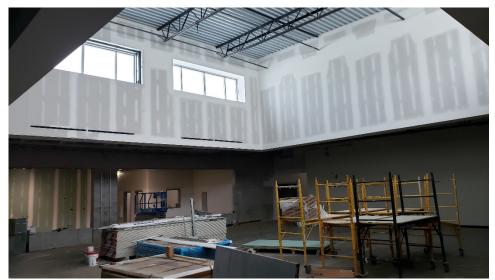

# **PROGRESS PHOTOS:**

Area "A": Classroom Addition

Area "B": Classroom Addition and Kindergarten Wing

Area "C": Physical Education

Area "C": Dining Area

Area "A": Media Center

Area "B" – 1st Floor Classroom