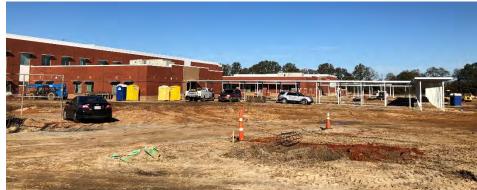

#### **ACTIVITIES UNDERWAY:**

- Area "A": Interior finishes (doors, flooring, paint, casework, device trim-out); Plumbing fixture installation in-progress. Exterior sidewalk and walkway covers are continuing.
- Area "B": Interior finishes (doors, flooring, paint, casework, device trim-out); Plumbing fixture installation in-progress. Exterior sidewalk and walkway covers are continuing. Elevator installation is 85% complete.
- Area "C": Mechanical, Electrical, Plumbing, Fire-Protection and Fire Alarm overhead rough-in is approximately 95% complete. MEP, FP & FA rough-in has started in the Kitchen. OSF above-ceiling inspection is scheduled for 12/31/2020.
- Site: Rough grading and layout of the new parking lot is in-progress. Exterior sidewalks and walkway covers are in-progress.

### **PROGRESS PHOTOS:**

Area "A": Classroom Addition

Area "B": Classroom Addition and Kindergarten Wing

Area "C": Physical Education

Area "C": Dining Area

Area "A": Media Center

Area "B" – 1<sup>st</sup> Floor Classroom