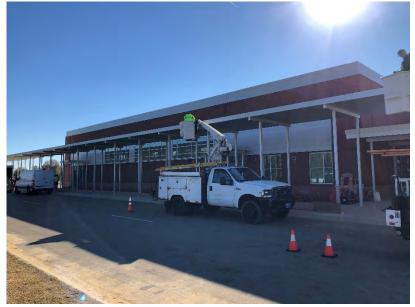

#### **ACTIVITIES UNDERWAY:**

- Area "A": Interior finishes (doors, flooring, paint, casework, device trim-out); Plumbing fixture installation in-progress. Exterior sidewalk and walkway covers are continuing.
- Area "B": Interior finishes (doors, flooring, paint, casework, device trim-out); Plumbing fixture installation in-progress. Exterior sidewalk and walkway covers are continuing. Elevator installation is 85% complete.
- Area "C": Mechanical, Electrical, Plumbing, Fire-Protection and Fire Alarm overhead rough-in is approximately 95% complete. MEP, FP & FA rough-in has started in the Kitchen. OSF above-ceiling inspection is scheduled for 12/31/2020.
- Site: Rough grading and layout of the new parking lot is in-progress. Exterior sidewalks and walkway covers are in-progress.

### **PROGRESS PHOTOS:**

Area "A": Classroom Addition

Area "B": Classroom Addition and Kindergarten Wing

Area "C": Physical Education

Area "C": Dining Area

Area "A": Media Center

Area "B" – 1<sup>st</sup> Floor Classroom