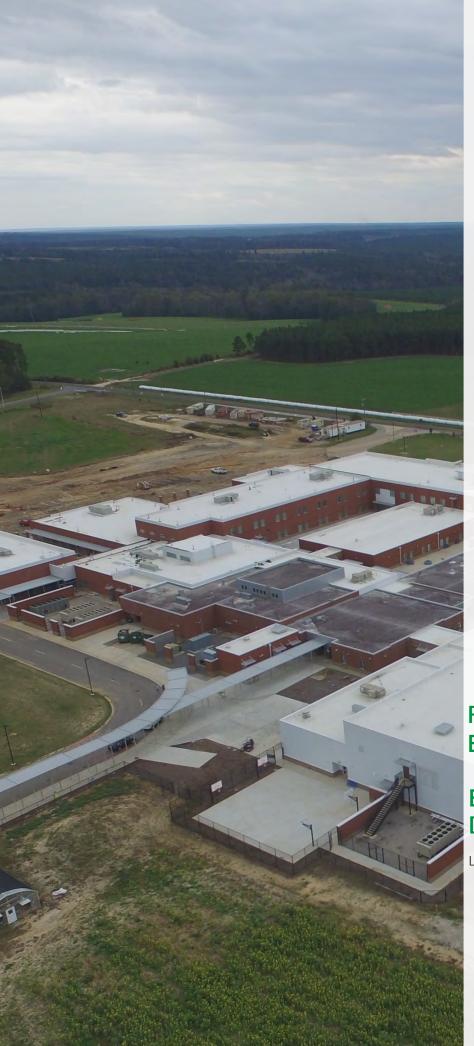

### Ridge Spring-Monetta Elementary School Addition Phase 3

**SUMMARY STATEMENT:** Construction of the new Elementary School Addition is continuing ahead of schedule and within budget. The exterior envelope of the new building is 98% complete. Interior finishes, including final paint, ceiling tile, casework, flooring and mechanical & electrical trim-out are in-progress. OSF above-ceiling inspection for Area "C" is scheduled for 12/31/2020.

#### **PROJECT SCHEDULE:** As of December 31, 2020:

- Notice to Proceed: February 03, 2020
- Substantial Completion: April 01, 2021 332 of 423 days (78%)

#### **ACTIVITIES UNDERWAY:**

- Area "A": Interior finishes (doors, flooring, paint, casework, device trim-out); Plumbing fixture installation in-progress. Exterior sidewalk and walkway covers are continuing.
- Area "B": Interior finishes (doors, flooring, paint, casework, device trim-out); Plumbing fixture installation in-progress. Exterior sidewalk and walkway covers are continuing. Elevator installation is 85% complete.
- Area "C": Mechanical, Electrical, Plumbing, Fire-Protection and Fire Alarm overhead rough-in is approximately 95% complete. MEP, FP & FA rough-in has started in the Kitchen. OSF above-ceiling inspection is scheduled for 12/31/2020.
- Site: Rough grading and layout of the new parking lot is in-progress. Exterior sidewalks and walkway covers are in-progress.