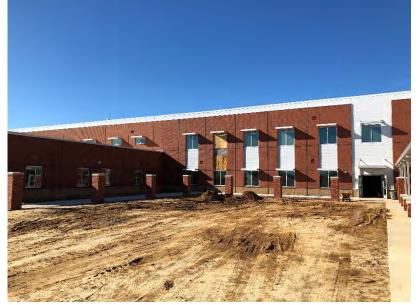

#### **ACTIVITIES UNDERWAY:**

- Area "A": Interior finishes (doors, flooring, paint, casework, device trim-out); Plumbing fixture installation in-progress. Exterior sidewalk and walkway covers are continuing.
- Area "B": Interior finishes (doors, flooring, paint, casework, device trim-out); Plumbing fixture installation in-progress. Exterior sidewalk and walkway covers are continuing. Elevator installation is 85% complete.
- Area "C": Mechanical, Electrical, Plumbing, Fire-Protection and Fire Alarm overhead rough-in is approximately 95% complete. MEP, FP & FA rough-in has started in the Kitchen. OSF above-ceiling inspection is scheduled for 12/31/2020.
- Site: Rough grading and layout of the new parking lot is in-progress. Exterior sidewalks and walkway covers are in-progress.

### **PROGRESS PHOTOS:**

Area "A": Classroom Addition

Area "B": Classroom Addition and Kindergarten Wing

Area "C": Physical Education

Area "C": Dining Area

Area "A": Media Center

Area "B" – 1<sup>st</sup> Floor Classroom