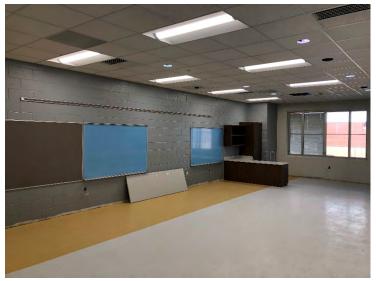

### **PROGRESS PHOTOS:**

Area "A": Classroom Addition

Area "B": Classroom Addition and Kindergarten Wing

Area "C": Physical Education

Area "C": Dining Area

Area "A": Media Center

Area "B" – 1<sup>st</sup> Floor Classroom