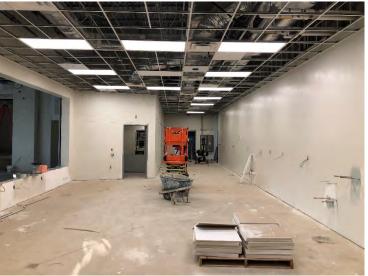

### **PROGRESS PHOTOS:**

Area "A": Classroom Addition

Area "B": Classroom Addition and Kindergarten Wing

Area "C": Physical Education

Area "C": Dining Area

Area "A": Media Center

Area "B" – 1<sup>st</sup> Floor Classroom