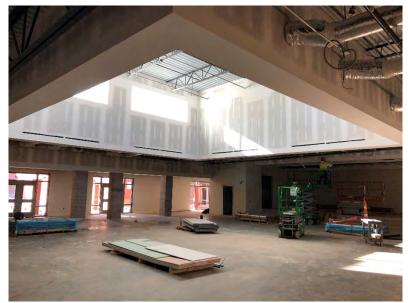

### **PROGRESS PHOTOS:**

Area "A": Classroom Addition

Area "B": Classroom Addition and Kindergarten Wing

Area "C": Physical Education

Area "C": Dining Area

Area "A": Media Center

Area "B" – 1<sup>st</sup> Floor Classroom