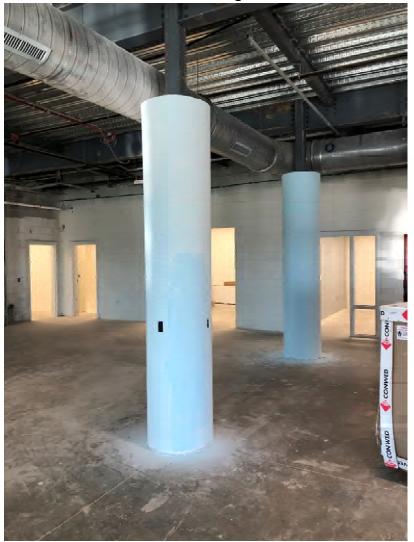

### **PROGRESS PHOTOS:**

Area "A": Classroom Addition

Area "B": Classroom Addition and Kindergarten Wing

Area "C": Physical Education

Area "C": Dining Area

Area "A": Media Center

Area "B" – 1<sup>st</sup> Floor Classroom