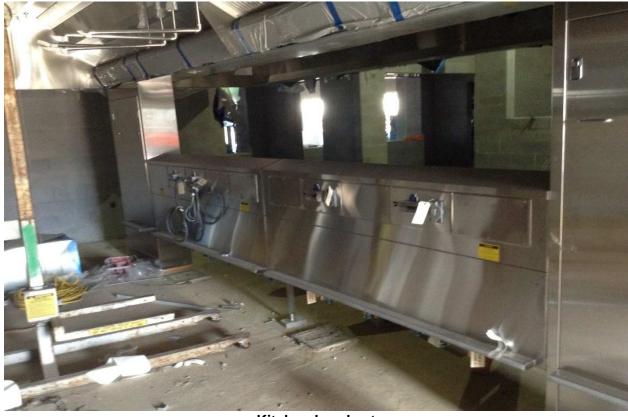

### PROGRESS PHOTOS:

Cooling towers at loading dock equipment yard

Kitchen hood set

Main entrance windows and ground face block complete

Stud framed ceilings in media center clear story entrance

Finishing sheetrock main entrance vestibule