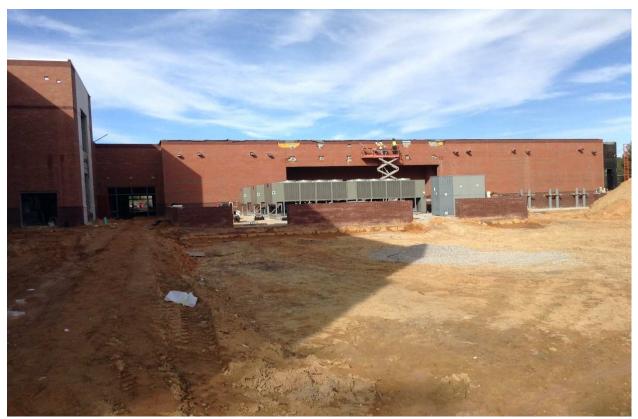

### PROGRESS PHOTOS:

Cooling towers at loading dock equipment yard

Kitchen hood set

Main entrance windows and ground face block complete

Stud framed ceilings in media center clear story entrance

Finishing sheetrock main entrance vestibule