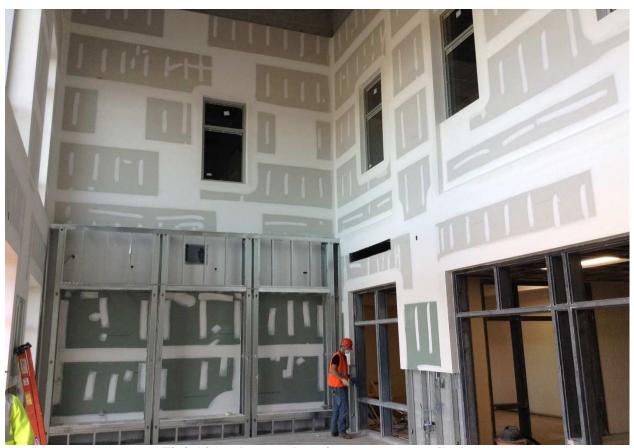

### PROGRESS PHOTOS:

Cooling towers at loading dock equipment yard

Kitchen hood set

Main entrance windows and ground face block complete

Stud framed ceilings in media center clear story entrance

Finishing sheetrock main entrance vestibule