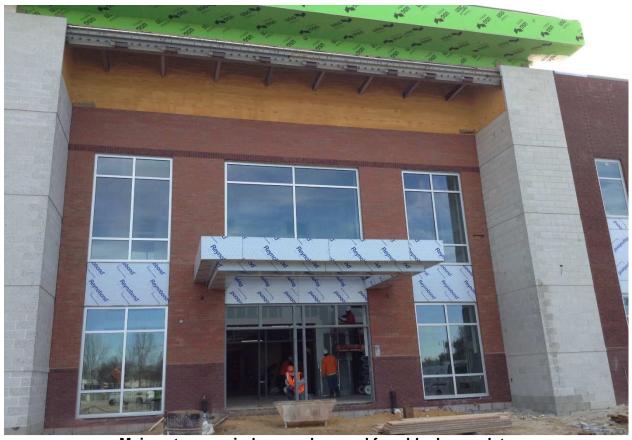

### PROGRESS PHOTOS:

Cooling towers at loading dock equipment yard

Kitchen hood set

Main entrance windows and ground face block complete

Stud framed ceilings in media center clear story entrance

Finishing sheetrock main entrance vestibule