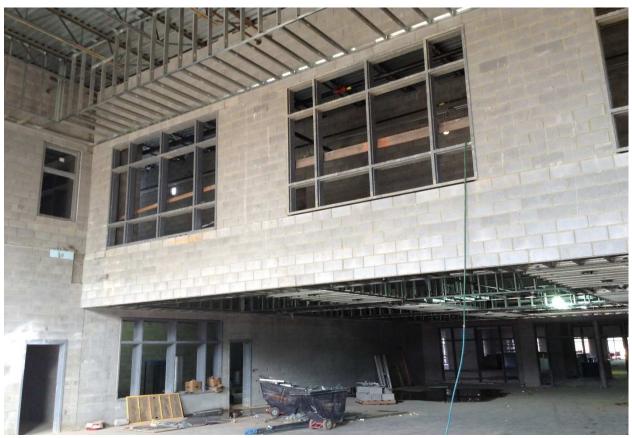

### PROGRESS PHOTOS:

Cooling towers at loading dock equipment yard

Kitchen hood set

Main entrance windows and ground face block complete

Stud framed ceilings in media center clear story entrance

Finishing sheetrock main entrance vestibule