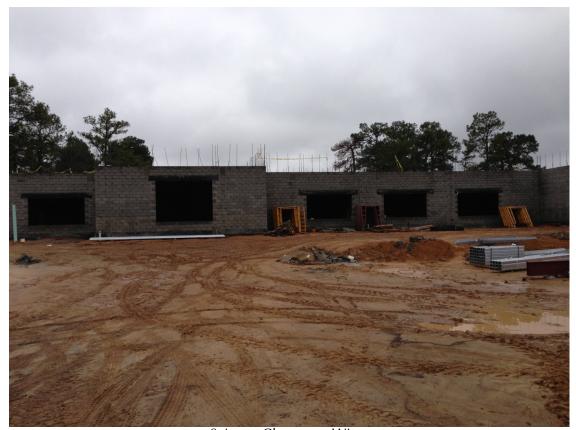

#### **SUMMARY STATEMENT:**

The field house roof and masonry veneer are substantially complete. Majority of HVAC, plumbing, and electrical rough-ins are also complete. Interior finish paint is ongoing in the field house. The science building's structural walls are complete up to the first level and second level decking is underway.

#### **ACTIVITIES UNDERWAY:**

- Installation of windows and doors at field house.
- CMU point-up and painting is underway at field house
- Installation of ceilings in field house.
- Installation of second story metal decking and prepping for slab pour at science building.
- Installing first floor dampers for ductwork at science building.

# **PROGRESS PHOTOS:**

Science Classroom Wing

Science Classroom Wing

Science Classroom Wing

Field House

Field House