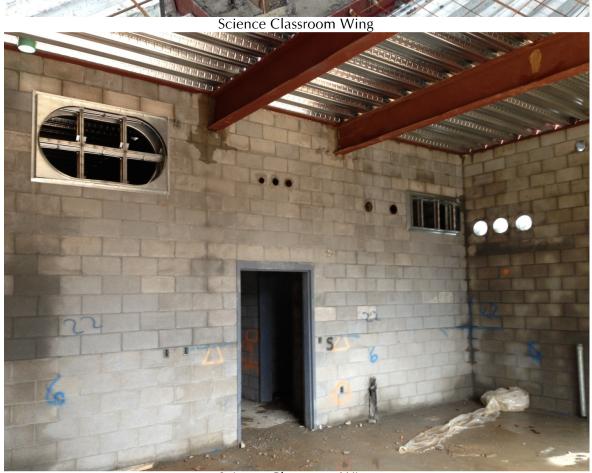

#### **SUMMARY STATEMENT:**

The field house roof and masonry veneer are substantially complete. Majority of HVAC, plumbing, and electrical rough-ins are also complete. Interior finish paint is ongoing in the field house. The science building's structural walls are complete up to the first level and second level decking is underway.

#### **ACTIVITIES UNDERWAY:**

- Installation of windows and doors at field house.
- CMU point-up and painting is underway at field house
- Installation of ceilings in field house.
- Installation of second story metal decking and prepping for slab pour at science building.
- Installing first floor dampers for ductwork at science building.

# **PROGRESS PHOTOS:**

Science Classroom Wing

Science Classroom Wing

Science Classroom Wing

Field House

Field House