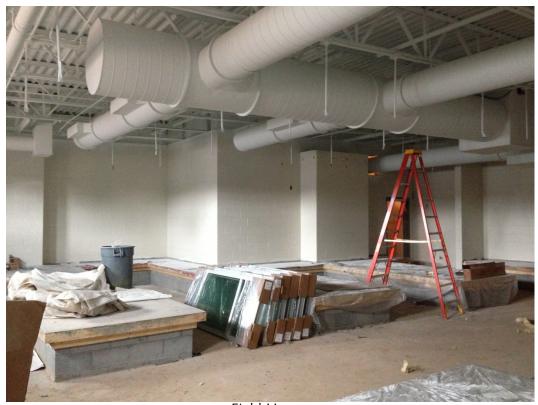

#### **SUMMARY STATEMENT:**

The field house roof and masonry veneer are substantially complete. Majority of HVAC, plumbing, and electrical rough-ins are also complete. Interior finish paint is ongoing in the field house. The science building's structural walls are complete up to the first level and second level decking is underway.

#### **ACTIVITIES UNDERWAY:**

- Installation of windows and doors at field house.
- CMU point-up and painting is underway at field house
- Installation of ceilings in field house.
- Installation of second story metal decking and prepping for slab pour at science building.
- Installing first floor dampers for ductwork at science building.

# **PROGRESS PHOTOS:**

Science Classroom Wing

Science Classroom Wing

Science Classroom Wing

Field House

Field House