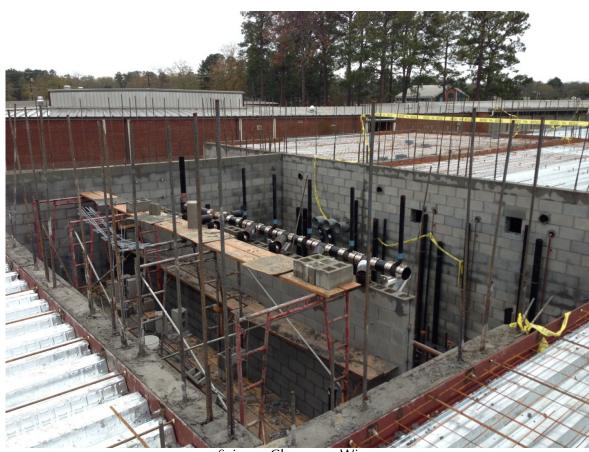

#### **SUMMARY STATEMENT:**

The field house roof and masonry veneer are substantially complete. Majority of HVAC, plumbing, and electrical rough-ins are also complete. Interior finish paint is ongoing in the field house. The science building's structural walls are complete up to the first level and second level decking is underway.

#### **ACTIVITIES UNDERWAY:**

- Installation of windows and doors at field house.
- CMU point-up and painting is underway at field house
- Installation of ceilings in field house.
- Installation of second story metal decking and prepping for slab pour at science building.
- Installing first floor dampers for ductwork at science building.

# **PROGRESS PHOTOS:**

Science Classroom Wing

Science Classroom Wing

Science Classroom Wing

Field House

Field House