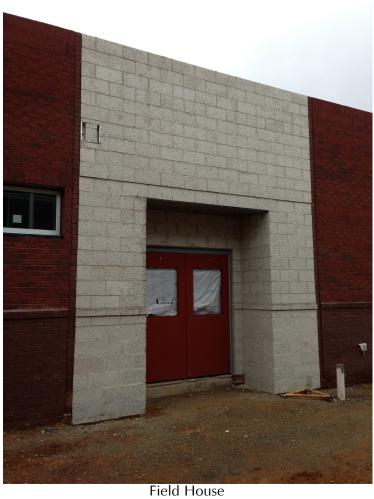

#### **SUMMARY STATEMENT:**

The field house roof and masonry veneer are substantially complete. Majority of HVAC, plumbing, and electrical rough-ins are also complete. Interior finish paint is ongoing in the field house. The science building's structural walls are complete up to the first level and second level decking is underway.

#### **ACTIVITIES UNDERWAY:**

- Installation of windows and doors at field house.
- CMU point-up and painting is underway at field house
- Installation of ceilings in field house.
- Installation of second story metal decking and prepping for slab pour at science building.
- Installing first floor dampers for ductwork at science building.

# **PROGRESS PHOTOS:**

Science Classroom Wing

Science Classroom Wing

Science Classroom Wing

Field House

Field House