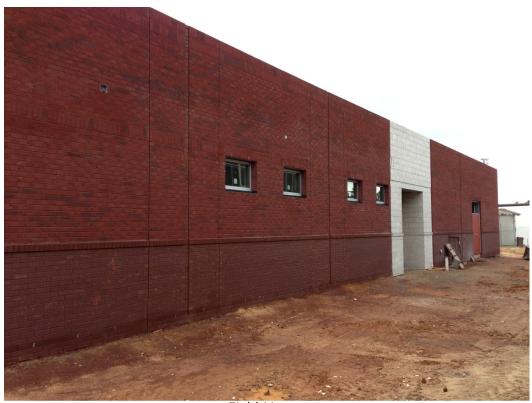

#### **SUMMARY STATEMENT:**

The field house roof and masonry veneer are substantially complete. Majority of HVAC, plumbing, and electrical rough-ins are also complete. Interior finish paint is ongoing in the field house. The science building's structural walls are complete up to the first level and second level decking is underway.

# **PROGRESS PHOTOS:**

Science Classroom Wing

Science Classroom Wing

Science Classroom Wing

Field House

Field House