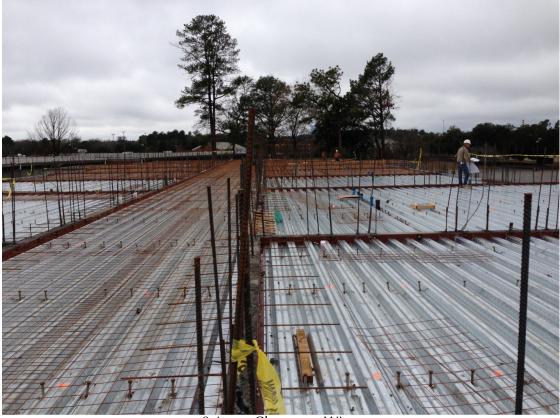

#### **SUMMARY STATEMENT:**

The field house roof and masonry veneer are substantially complete. Majority of HVAC, plumbing, and electrical rough-ins are also complete. Interior finish paint is ongoing in the field house. The science building's structural walls are complete up to the first level and second level decking is underway.

#### **ACTIVITIES UNDERWAY:**

- Installation of windows and doors at field house.
- CMU point-up and painting is underway at field house
- Installation of ceilings in field house.
- Installation of second story metal decking and prepping for slab pour at science building.
- Installing first floor dampers for ductwork at science building.

# **PROGRESS PHOTOS:**

Science Classroom Wing

Science Classroom Wing

Science Classroom Wing

Field House

Field House