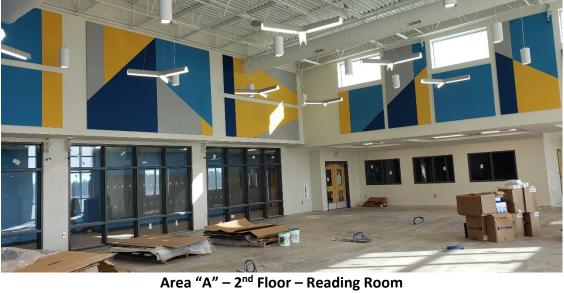

## **ACTIVITIES UNDERWAY:**

- Sitework: Areas immediately surrounding buildings on the campus sitework have started in preparation for project completion in December.
- Area "A":
  - First Floor: Gyp. board finishing and painting in the Administration area continues; flooring and casework in classrooms is in-progress; Mechanical, Electrical, Plumbing, Fire-Protection and Security installations are on-going.
  - Second floor: Gyp. board finishing and painting in various areas continues; flooring and casework in classrooms is in-progress; Mechanical, Electrical, Plumbing, Fire-Protection and Security installations are on-going.
- Area "B": Painting, flooring and casework installations are on-going; Mechanical, Electrical, Plumbing, Fire-Protection and Security installations are on-going.
- Area "C":
  - New Construction: Roofing is complete at the Cafeteria expansion; Mechanical, Electrical, Plumbing, Fire-Protection and Security installations are on-going.

# **PROGRESS PHOTOS:**

Area "A" - Front Elevation

Area "D" – Front Elevation

Area "B" – Corridor

Area "C" – Cafeteria Expansion

Area "D" – Main Gym

Area "D" – Band Room

Area "A" – Main Entry Terrazzo Floor