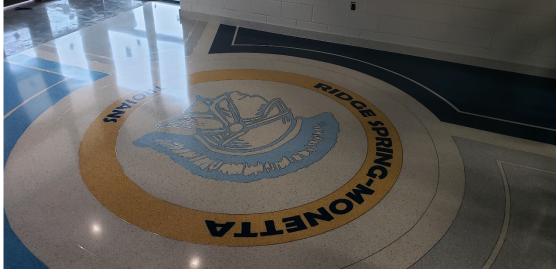

# **PROGRESS PHOTOS:**

Area "A" - Front Elevation

Area "D" – Front Elevation

Area "B" – Corridor

Area "C" – Cafeteria Expansion

Area "D" – Main Gym

Area "D" – Band Room

Area "A" – Main Entry Terrazzo Floor