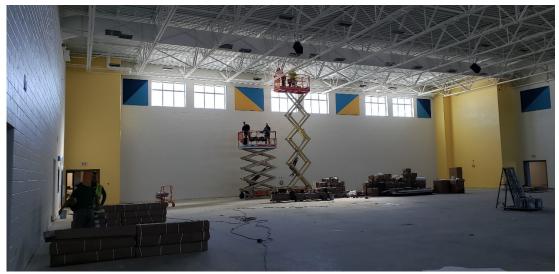

• Area "D": Exterior masonry is complete and metal panel installation is nearing completion; roofing is approximately 95% complete on the entire building. Interior walls are being primed and painting has started in some areas. Mechanical, Electrical Plumbing, Fire-Protection and Security installations are on-going.

# **PROGRESS PHOTOS:**

Area "A" - Front Elevation

Area "D" – Front Elevation

Area "B" – Corridor

Area "C" – Cafeteria Expansion

Area "D" – Main Gym

Area "D" – Band Room

Area "A" – Main Entry Terrazzo Floor