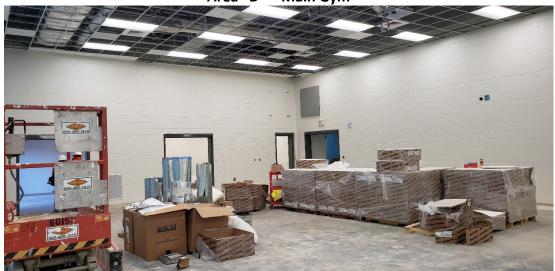

• Area "D": Exterior masonry is complete and metal panel installation is nearing completion; roofing is approximately 95% complete on the entire building. Interior walls are being primed and painting has started in some areas. Mechanical, Electrical Plumbing, Fire-Protection and Security installations are on-going.

# **PROGRESS PHOTOS:**

Area "A" - Front Elevation

Area "D" – Front Elevation

Area "B" – Corridor

Area "C" – Cafeteria Expansion

Area "D" – Main Gym

Area "D" – Band Room

Area "A" – Main Entry Terrazzo Floor