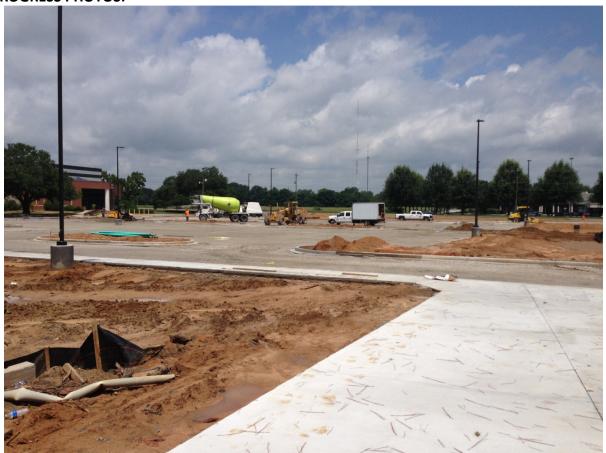

#### **SUMMARY STATEMENT:**

The Science Building is nearing completion in preparation for the Final OSF Inspection. Final utility connections to lab desks and testing of building systems are all underway. A majority of interior finishes such as ceilings, floors, and paint are complete. Concrete curbs, stone base, and light poles are installed at the new parking lot in preparation for asphalt pavement.

# **PROGRESS PHOTOS:**

Science Building - Parking Sitework and Walkways

Lab Casework and Equipment Installed

Lockers Installed and Final Coat of Pain in Corridors

Toilet Partitions and Sinks Installed