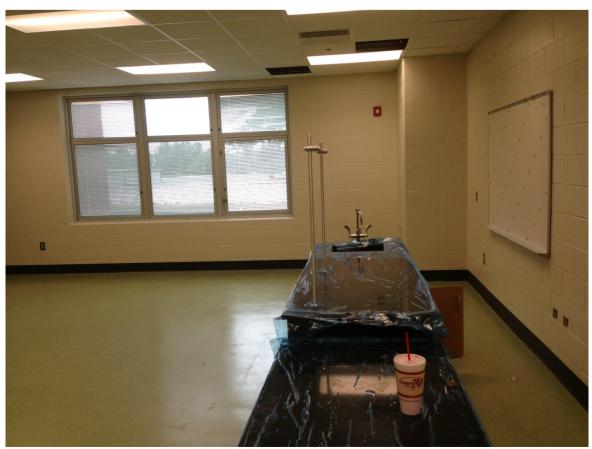

#### **ACTIVITIES UNDERWAY:**

- Painting walls throughout.
- Starting HVAC test and balance.
- Final connections to lab desks are ongoing.
- Completing floor and ceiling tile installation.
- Completing plumbing and lighting fixture installation.
- Installation of stair railings.

# **PROGRESS PHOTOS:**

Science Building - Parking Sitework and Walkways

Lab Casework and Equipment Installed

Lockers Installed and Final Coat of Pain in Corridors

Toilet Partitions and Sinks Installed