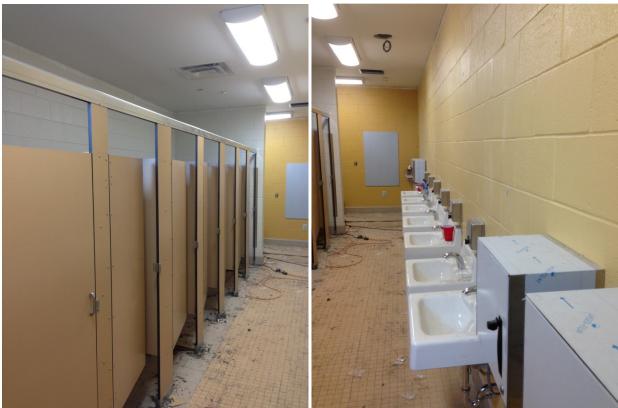

# **PROGRESS PHOTOS:**

Science Building - Parking Sitework and Walkways

Lab Casework and Equipment Installed

Lockers Installed and Final Coat of Pain in Corridors

Toilet Partitions and Sinks Installed