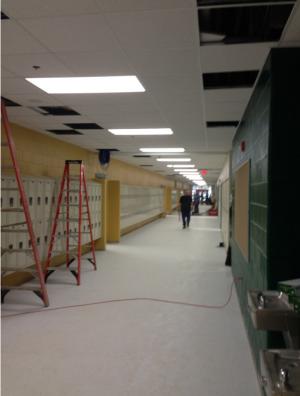

# **PROGRESS PHOTOS:**

Science Building - Parking Sitework and Walkways

Lab Casework and Equipment Installed

Lockers Installed and Final Coat of Pain in Corridors

Toilet Partitions and Sinks Installed