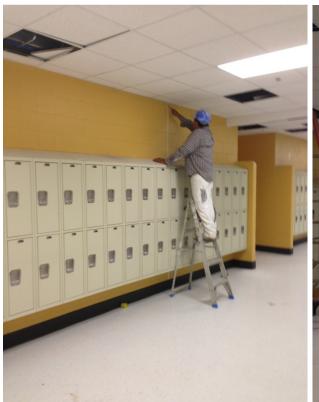

# **PROGRESS PHOTOS:**

Science Building - Parking Sitework and Walkways

Lab Casework and Equipment Installed

Lockers Installed and Final Coat of Pain in Corridors

Toilet Partitions and Sinks Installed