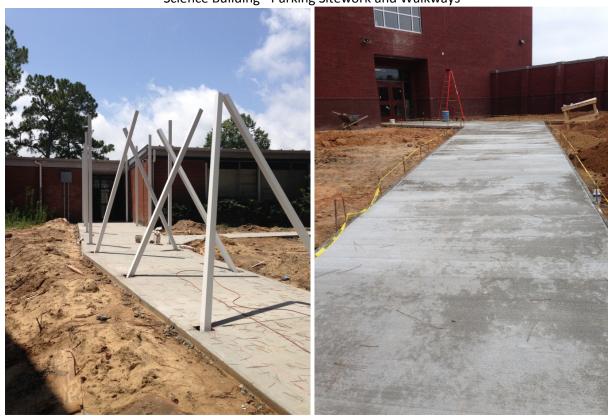

#### **SUMMARY STATEMENT:**

The Science Building is nearing completion in preparation for the Final OSF Inspection. Final utility connections to lab desks and testing of building systems are all underway. A majority of interior finishes such as ceilings, floors, and paint are complete. Concrete curbs, stone base, and light poles are installed at the new parking lot in preparation for asphalt pavement.

# **PROGRESS PHOTOS:**

Science Building - Parking Sitework and Walkways

Lab Casework and Equipment Installed

Lockers Installed and Final Coat of Pain in Corridors

Toilet Partitions and Sinks Installed