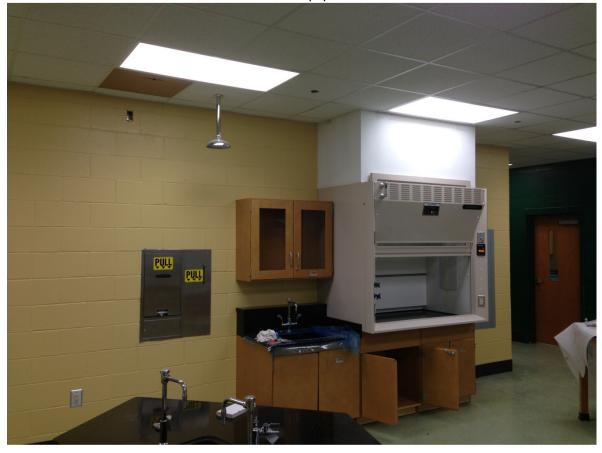

# **PROGRESS PHOTOS:**

Science Building - Parking Sitework and Walkways

Lab Casework and Equipment Installed

Lockers Installed and Final Coat of Pain in Corridors

Toilet Partitions and Sinks Installed