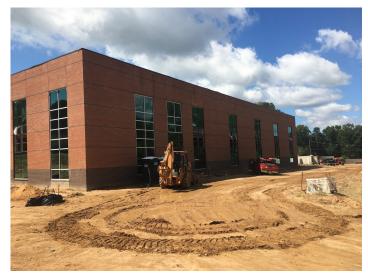

#### PHASE I ACTIVITIES CURRENTLY UNDERWAY:

- Work continues on the new 2-story classroom addition. Exterior glass has been set in the new curtainwall frames. Finish grading is being performed around the perimeter of the addition.
- Overhead HVAC ductwork has been completed in the new 2-story addition. Duct at the lower floor level is currently being insulated.
- Electrical wiring is currently being pulled in the new 2-story classroom addition.
- Expansion of the existing storm water detention basin is still in progress. New outlet structure has been installed. Grading work for the new drop-off/pick-up roadway is still in progress. New water service line is currently being installed.
- Renovation work in the existing administration wing has been completed until delivery of all new flooring and new furniture.
- Overhead cable trays and fire sprinkler piping is currently being installed in the new 2-story classroom addition.
- Elevator is on site and ready to be installed.
- New electrical switchgear and transformer have been set.