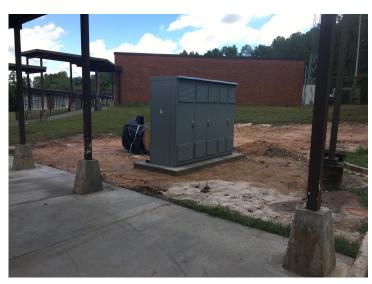

#### PHASE I ACTIVITIES CURRENTLY UNDERWAY:

- Work continues on the new 2-story classroom addition. Exterior glass has been set in the new curtainwall frames. Finish grading is being performed around the perimeter of the addition.
- Overhead HVAC ductwork has been completed in the new 2-story addition. Duct at the lower floor level is currently being insulated.
- Electrical wiring is currently being pulled in the new 2-story classroom addition.
- Expansion of the existing storm water detention basin is still in progress. New outlet structure has been installed. Grading work for the new drop-off/pick-up roadway is still in progress. New water service line is currently being installed.
- Renovation work in the existing administration wing has been completed until delivery of all new flooring and new furniture.
- Overhead cable trays and fire sprinkler piping is currently being installed in the new 2-story classroom addition.
- Elevator is on site and ready to be installed.
- New electrical switchgear and transformer have been set.

**NEW 2-STORY CLASSROOM ADDITION** 

RENOVATION OF EXISTING ADMINISTRATION BUILDING

NEW ELECTRICAL SWITCHGEAR

EXPANSION OF EXISTING DETENTION BASIN

NEW WATER SERVICE