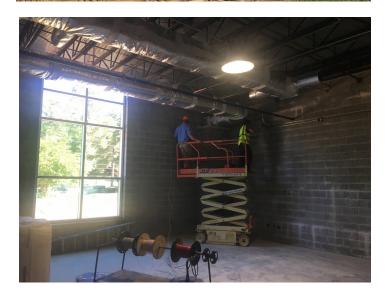

#### PHASE I ACTIVITIES CURRENTLY UNDERWAY:

- Work continues on the new 2-story classroom addition. Exterior glass has been set in the new curtainwall frames. Finish grading is being performed around the perimeter of the addition.
- Overhead HVAC ductwork has been completed in the new 2-story addition. Duct at the lower floor level is currently being insulated.
- Electrical wiring is currently being pulled in the new 2-story classroom addition.
- Expansion of the existing storm water detention basin is still in progress. New outlet structure has been installed. Grading work for the new drop-off/pick-up roadway is still in progress. New water service line is currently being installed.
- Renovation work in the existing administration wing has been completed until delivery of all new flooring and new furniture.
- Overhead cable trays and fire sprinkler piping is currently being installed in the new 2-story classroom addition.
- Elevator is on site and ready to be installed.
- New electrical switchgear and transformer have been set.