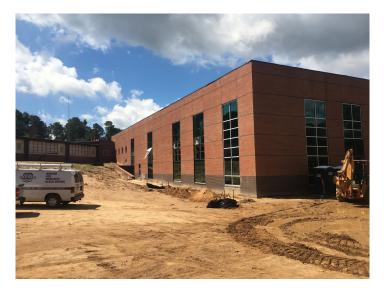

#### PHASE I ACTIVITIES CURRENTLY UNDERWAY:

- Work continues on the new 2-story classroom addition. Exterior glass has been set in the new curtainwall frames. Finish grading is being performed around the perimeter of the addition.
- Overhead HVAC ductwork has been completed in the new 2-story addition. Duct at the lower floor level is currently being insulated.
- Electrical wiring is currently being pulled in the new 2-story classroom addition.
- Expansion of the existing storm water detention basin is still in progress. New outlet structure has been installed. Grading work for the new drop-off/pick-up roadway is still in progress. New water service line is currently being installed.
- Renovation work in the existing administration wing has been completed until delivery of all new flooring and new furniture.
- Overhead cable trays and fire sprinkler piping is currently being installed in the new 2-story classroom addition.
- Elevator is on site and ready to be installed.
- New electrical switchgear and transformer have been set.