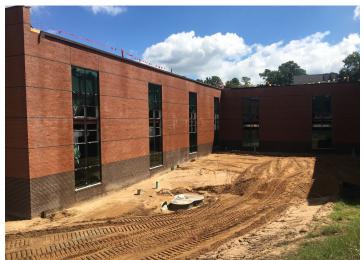

#### PHASE I ACTIVITIES CURRENTLY UNDERWAY:

- Work continues on the new 2-story classroom addition. Exterior glass has been set in the new curtainwall frames. Finish grading is being performed around the perimeter of the addition.
- Overhead HVAC ductwork has been completed in the new 2-story addition. Duct at the lower floor level is currently being insulated.
- Electrical wiring is currently being pulled in the new 2-story classroom addition.
- Expansion of the existing storm water detention basin is still in progress. New outlet structure has been installed. Grading work for the new drop-off/pick-up roadway is still in progress. New water service line is currently being installed.
- Renovation work in the existing administration wing has been completed until delivery of all new flooring and new furniture.
- Overhead cable trays and fire sprinkler piping is currently being installed in the new 2-story classroom addition.
- Elevator is on site and ready to be installed.
- New electrical switchgear and transformer have been set.