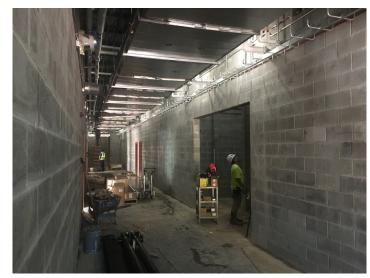

#### PHASE I ACTIVITIES CURRENTLY UNDERWAY:

- Work continues on the new 2-story classroom addition. Exterior glass has been set in the new curtainwall frames. Finish grading is being performed around the perimeter of the addition.
- Overhead HVAC ductwork has been completed in the new 2-story addition. Duct at the lower floor level is currently being insulated.
- Electrical wiring is currently being pulled in the new 2-story classroom addition.
- Expansion of the existing storm water detention basin is still in progress. New outlet structure has been installed. Grading work for the new drop-off/pick-up roadway is still in progress. New water service line is currently being installed.
- Renovation work in the existing administration wing has been completed until delivery of all new flooring and new furniture.
- Overhead cable trays and fire sprinkler piping is currently being installed in the new 2-story classroom addition.
- Elevator is on site and ready to be installed.
- New electrical switchgear and transformer have been set.