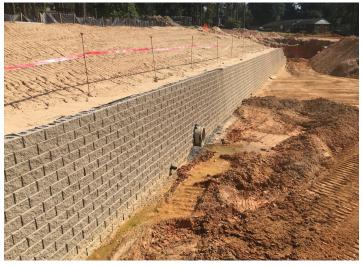

#### PHASE I ACTIVITIES CURRENTLY UNDERWAY:

- Work continues on the new 2-story classroom addition. Exterior glass has been set in the new curtainwall frames. Finish grading is being performed around the perimeter of the addition.
- Overhead HVAC ductwork has been completed in the new 2-story addition. Duct at the lower floor level is currently being insulated.
- Electrical wiring is currently being pulled in the new 2-story classroom addition.
- Expansion of the existing storm water detention basin is still in progress. New outlet structure has been installed. Grading work for the new drop-off/pick-up roadway is still in progress. New water service line is currently being installed.
- Renovation work in the existing administration wing has been completed until delivery of all new flooring and new furniture.
- Overhead cable trays and fire sprinkler piping is currently being installed in the new 2-story classroom addition.
- Elevator is on site and ready to be installed.
- New electrical switchgear and transformer have been set.

**NEW 2-STORY CLASSROOM ADDITION** 

RENOVATION OF EXISTING ADMINISTRATION BUILDING

NEW ELECTRICAL SWITCHGEAR

EXPANSION OF EXISTING DETENTION BASIN

NEW WATER SERVICE