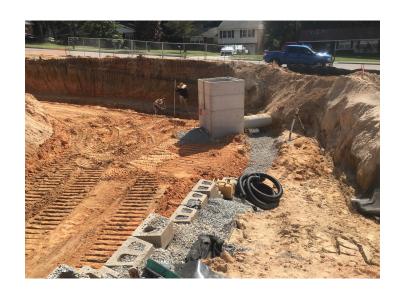

#### PHASE I ACTIVITIES CURRENTLY UNDERWAY:

- Work continues on the new 2-story classroom addition. Exterior glass has been set in the new curtainwall frames. Finish grading is being performed around the perimeter of the addition.
- Overhead HVAC ductwork has been completed in the new 2-story addition. Duct at the lower floor level is currently being insulated.
- Electrical wiring is currently being pulled in the new 2-story classroom addition.
- Expansion of the existing storm water detention basin is still in progress. New outlet structure has been installed. Grading work for the new drop-off/pick-up roadway is still in progress. New water service line is currently being installed.
- Renovation work in the existing administration wing has been completed until delivery of all new flooring and new furniture.
- Overhead cable trays and fire sprinkler piping is currently being installed in the new 2-story classroom addition.
- Elevator is on site and ready to be installed.
- New electrical switchgear and transformer have been set.

**NEW 2-STORY CLASSROOM ADDITION** 

RENOVATION OF EXISTING ADMINISTRATION BUILDING

NEW ELECTRICAL SWITCHGEAR

EXPANSION OF EXISTING DETENTION BASIN

NEW WATER SERVICE