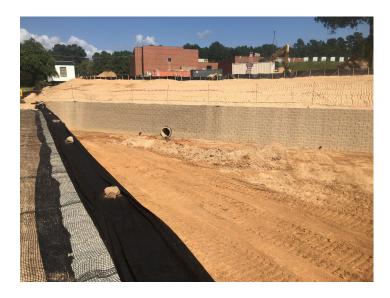

#### PHASE I ACTIVITIES CURRENTLY UNDERWAY:

- Work continues on the new 2-story classroom addition. Exterior glass has been set in the new curtainwall frames. Finish grading is being performed around the perimeter of the addition.
- Overhead HVAC ductwork has been completed in the new 2-story addition. Duct at the lower floor level is currently being insulated.
- Electrical wiring is currently being pulled in the new 2-story classroom addition.
- Expansion of the existing storm water detention basin is still in progress. New outlet structure has been installed. Grading work for the new drop-off/pick-up roadway is still in progress. New water service line is currently being installed.
- Renovation work in the existing administration wing has been completed until delivery of all new flooring and new furniture.
- Overhead cable trays and fire sprinkler piping is currently being installed in the new 2-story classroom addition.
- Elevator is on site and ready to be installed.
- New electrical switchgear and transformer have been set.

**NEW 2-STORY CLASSROOM ADDITION** 

RENOVATION OF EXISTING ADMINISTRATION BUILDING

NEW ELECTRICAL SWITCHGEAR

EXPANSION OF EXISTING DETENTION BASIN

NEW WATER SERVICE