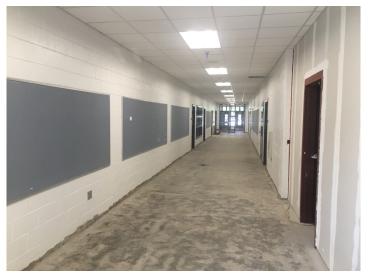

#### PHASE I ACTIVITIES CURRENTLY UNDERWAY:

- Work continues on the new 2-story classroom addition. Exterior glass has been set in the new curtainwall frames. Finish grading is being performed around the perimeter of the addition.
- Overhead HVAC ductwork has been completed in the new 2-story addition. Duct at the lower floor level is currently being insulated.
- Electrical wiring is currently being pulled in the new 2-story classroom addition.
- Expansion of the existing storm water detention basin is still in progress. New outlet structure has been installed. Grading work for the new drop-off/pick-up roadway is still in progress. New water service line is currently being installed.
- Renovation work in the existing administration wing has been completed until delivery of all new flooring and new furniture.
- Overhead cable trays and fire sprinkler piping is currently being installed in the new 2-story classroom addition.
- Elevator is on site and ready to be installed.
- New electrical switchgear and transformer have been set.