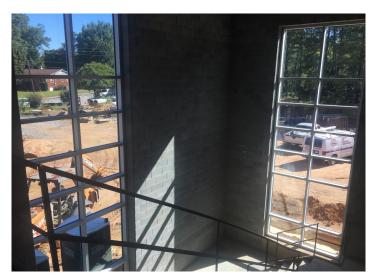

#### PHASE I ACTIVITIES CURRENTLY UNDERWAY:

- Work continues on the new 2-story classroom addition. Exterior glass has been set in the new curtainwall frames. Finish grading is being performed around the perimeter of the addition.
- Overhead HVAC ductwork has been completed in the new 2-story addition. Duct at the lower floor level is currently being insulated.
- Electrical wiring is currently being pulled in the new 2-story classroom addition.
- Expansion of the existing storm water detention basin is still in progress. New outlet structure has been installed. Grading work for the new drop-off/pick-up roadway is still in progress. New water service line is currently being installed.
- Renovation work in the existing administration wing has been completed until delivery of all new flooring and new furniture.
- Overhead cable trays and fire sprinkler piping is currently being installed in the new 2-story classroom addition.
- Elevator is on site and ready to be installed.
- New electrical switchgear and transformer have been set.