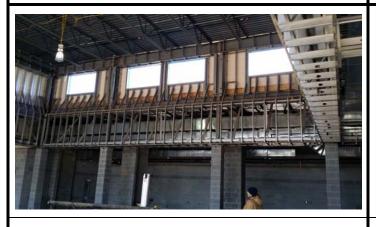

#### 6. ACTIVITIES UNDERWAY:

- a. <u>Area A</u>: Brick work is complete. Block filler is being applied. Drywall finish work is underway. Fire caulking is underway.
- b. <u>Area B:</u> Brick work is complete. Overhead Plumbing and fire protection work continues. Metal stud framing is complete. Masonry work at group toilets is nearing completion.
- c. <u>Area C</u>: Brick work is about 60% complete. Pad mounted Transformer and generator have been set. Metal stud framing nearing completion. Overhead MEP and FP work continues. Ductwork for kitchen exhaust is underway.