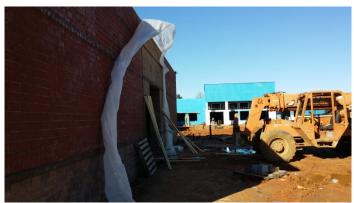

#### 6. ACTIVITIES UNDERWAY:

- a. <u>Area A</u>: Brick work is complete. Block filler is being applied. Drywall finish work is underway. Fire caulking is underway.
- b. <u>Area B:</u> Brick work is complete. Overhead Plumbing and fire protection work continues. Metal stud framing is complete. Masonry work at group toilets is nearing completion.
- c. <u>Area C</u>: Brick work is about 60% complete. Pad mounted Transformer and generator have been set. Metal stud framing nearing completion. Overhead MEP and FP work continues. Ductwork for kitchen exhaust is underway.