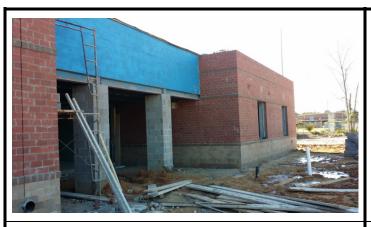

#### 6. ACTIVITIES UNDERWAY:

- a. <u>Area A</u>: Brick work is complete. Block filler is being applied. Drywall finish work is underway. Fire caulking is underway.
- b. <u>Area B:</u> Brick work is complete. Overhead Plumbing and fire protection work continues. Metal stud framing is complete. Masonry work at group toilets is nearing completion.
- c. <u>Area C</u>: Brick work is about 60% complete. Pad mounted Transformer and generator have been set. Metal stud framing nearing completion. Overhead MEP and FP work continues. Ductwork for kitchen exhaust is underway.