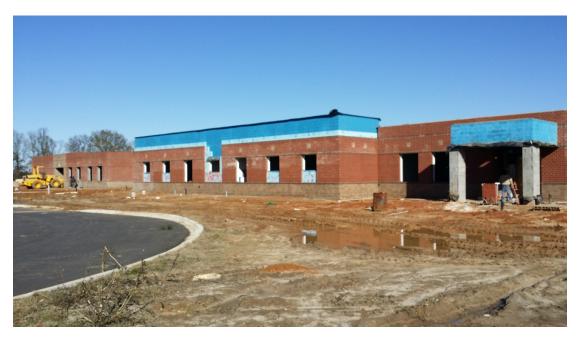

### 1. SUMMARY:

Brick work has begun at Area A. Roof installation has progressed to Area C. Steel framing at Cafeteria is underway. Overhead MEP work continues throughout the building.

#### 6. ACTIVITIES UNDERWAY:

- a. <u>Area A</u>: Brick work is complete. Block filler is being applied. Drywall finish work is underway. Fire caulking is underway.
- b. <u>Area B:</u> Brick work is complete. Overhead Plumbing and fire protection work continues. Metal stud framing is complete. Masonry work at group toilets is nearing completion.
- c. <u>Area C</u>: Brick work is about 60% complete. Pad mounted Transformer and generator have been set. Metal stud framing nearing completion. Overhead MEP and FP work continues. Ductwork for kitchen exhaust is underway.