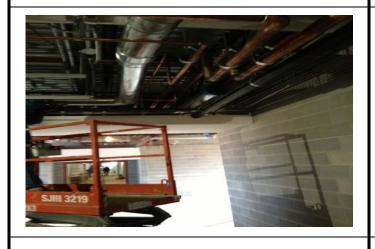

#### 6. ACTIVITIES UNDERWAY:

- a. <u>Area A</u>: Brick work is complete. Block filler is being applied. Drywall finish work is underway. Fire caulking is underway.
- b. <u>Area B:</u> Brick work is complete. Overhead Plumbing and fire protection work continues. Metal stud framing is complete. Masonry work at group toilets is nearing completion.
- c. <u>Area C</u>: Brick work is about 60% complete. Pad mounted Transformer and generator have been set. Metal stud framing nearing completion. Overhead MEP and FP work continues. Ductwork for kitchen exhaust is underway.