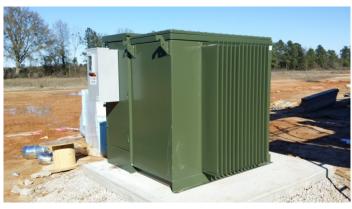

#### 6. ACTIVITIES UNDERWAY:

- a. <u>Area A</u>: Brick work is complete. Block filler is being applied. Drywall finish work is underway. Fire caulking is underway.
- b. <u>Area B:</u> Brick work is complete. Overhead Plumbing and fire protection work continues. Metal stud framing is complete. Masonry work at group toilets is nearing completion.
- c. <u>Area C</u>: Brick work is about 60% complete. Pad mounted Transformer and generator have been set. Metal stud framing nearing completion. Overhead MEP and FP work continues. Ductwork for kitchen exhaust is underway.