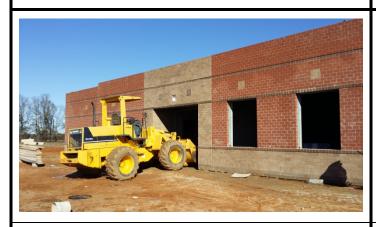

#### 6. ACTIVITIES UNDERWAY:

- a. <u>Area A</u>: Brick work is complete. Block filler is being applied. Drywall finish work is underway. Fire caulking is underway.
- b. <u>Area B:</u> Brick work is complete. Overhead Plumbing and fire protection work continues. Metal stud framing is complete. Masonry work at group toilets is nearing completion.
- c. <u>Area C</u>: Brick work is about 60% complete. Pad mounted Transformer and generator have been set. Metal stud framing nearing completion. Overhead MEP and FP work continues. Ductwork for kitchen exhaust is underway.