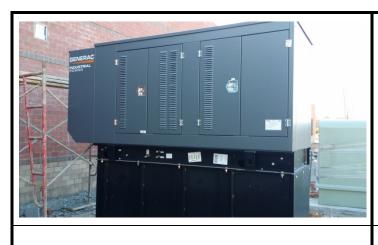

#### 6. ACTIVITIES UNDERWAY:

- a. <u>Area A</u>: Brick work is complete. Block filler is being applied. Drywall finish work is underway. Fire caulking is underway.
- b. <u>Area B:</u> Brick work is complete. Overhead Plumbing and fire protection work continues. Metal stud framing is complete. Masonry work at group toilets is nearing completion.
- c. <u>Area C</u>: Brick work is about 60% complete. Pad mounted Transformer and generator have been set. Metal stud framing nearing completion. Overhead MEP and FP work continues. Ductwork for kitchen exhaust is underway.