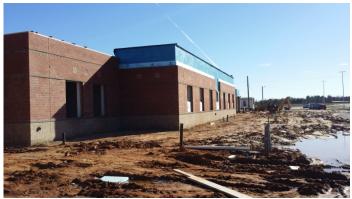

#### 6. ACTIVITIES UNDERWAY:

- a. <u>Area A</u>: Brick work is complete. Block filler is being applied. Drywall finish work is underway. Fire caulking is underway.
- b. <u>Area B:</u> Brick work is complete. Overhead Plumbing and fire protection work continues. Metal stud framing is complete. Masonry work at group toilets is nearing completion.
- c. <u>Area C</u>: Brick work is about 60% complete. Pad mounted Transformer and generator have been set. Metal stud framing nearing completion. Overhead MEP and FP work continues. Ductwork for kitchen exhaust is underway.