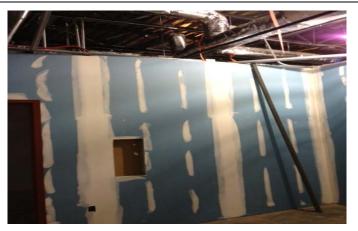

#### 6. ACTIVITIES UNDERWAY:

- a. <u>Area A</u>: Brick work is complete. Block filler is being applied. Drywall finish work is underway. Fire caulking is underway.
- b. <u>Area B:</u> Brick work is complete. Overhead Plumbing and fire protection work continues. Metal stud framing is complete. Masonry work at group toilets is nearing completion.
- c. <u>Area C</u>: Brick work is about 60% complete. Pad mounted Transformer and generator have been set. Metal stud framing nearing completion. Overhead MEP and FP work continues. Ductwork for kitchen exhaust is underway.