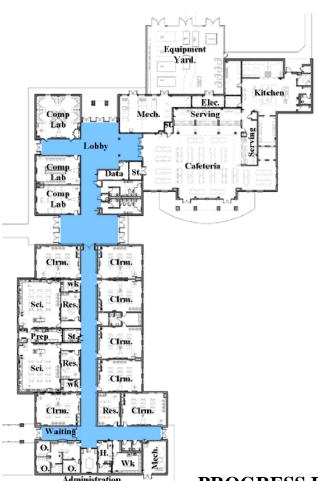

#### 6. ACTIVITIES UNDERWAY:

- a. <u>Area A</u>: Brick work is complete. Block filler is being applied. Drywall finish work is underway. Fire caulking is underway.
- b. <u>Area B:</u> Brick work is complete. Overhead Plumbing and fire protection work continues. Metal stud framing is complete. Masonry work at group toilets is nearing completion.
- c. <u>Area C</u>: Brick work is about 60% complete. Pad mounted Transformer and generator have been set. Metal stud framing nearing completion. Overhead MEP and FP work continues. Ductwork for kitchen exhaust is underway.