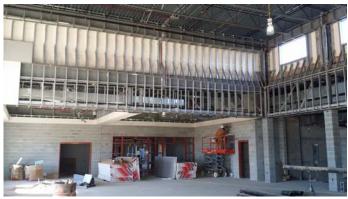

#### 6. ACTIVITIES UNDERWAY:

- a. <u>Area A</u>: Brick work is complete. Block filler is being applied. Drywall finish work is underway. Fire caulking is underway.
- b. <u>Area B:</u> Brick work is complete. Overhead Plumbing and fire protection work continues. Metal stud framing is complete. Masonry work at group toilets is nearing completion.
- c. <u>Area C</u>: Brick work is about 60% complete. Pad mounted Transformer and generator have been set. Metal stud framing nearing completion. Overhead MEP and FP work continues. Ductwork for kitchen exhaust is underway.