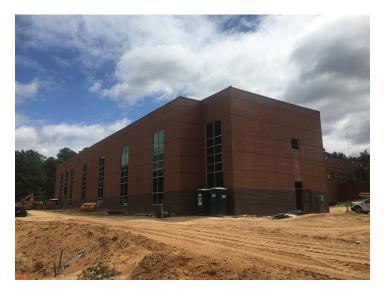

#### PHASE I ACTIVITIES CURRENTLY UNDERWAY:

- Work continues on the new 2-story classroom addition. All exterior glass and spandrel panels have been installed in the new curtainwall frames. Building is dried in. Sidewalks are being poured around the perimeter of the building addition.
- Overhead HVAC ductwork has been insulated at the lower level in the new 2-story addition. Duct at the upper floor level is currently being installed. Ceiling grid is being installed at the lower floor level.
- Electrical wiring is currently being pulled and circuit breakers installed in the new 2-story classroom addition.
- Data wiring is currently being pulled at the lower floor level.
- CMU walls have been painted at both floor levels.
- Impact-resistant drywall has been installed at both floor levels.
- Expansion of the existing storm water detention basin has been completed. Grading work for the new drop-off/pick-up roadway is still in progress. New water service line is still being installed.
- Overhead cable trays and fire sprinkler piping is currently being installed at the upper floor of the new 2-story classroom addition.
- Installation of new elevator is currently in progress.

NEW 2-STORY CLASSROOM ADDITION EXTERIOR

COMPLETED EXPANSION OF EXISTING DETENTION BASIN

**NEW 2-STORY CLASSROOM ADDITION INTERIOR** 