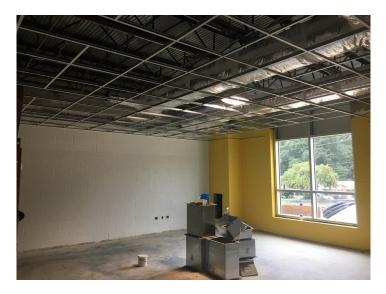

#### PHASE I ACTIVITIES CURRENTLY UNDERWAY:

- Work continues on the new 2-story classroom addition. All exterior glass and spandrel panels have been installed in the new curtainwall frames. Building is dried in. Sidewalks are being poured around the perimeter of the building addition.
- Overhead HVAC ductwork has been insulated at the lower level in the new 2-story addition. Duct at the upper floor level is currently being installed. Ceiling grid is being installed at the lower floor level.
- Electrical wiring is currently being pulled and circuit breakers installed in the new 2-story classroom addition.
- Data wiring is currently being pulled at the lower floor level.
- CMU walls have been painted at both floor levels.
- Impact-resistant drywall has been installed at both floor levels.
- Expansion of the existing storm water detention basin has been completed. Grading work for the new drop-off/pick-up roadway is still in progress. New water service line is still being installed.
- Overhead cable trays and fire sprinkler piping is currently being installed at the upper floor of the new 2-story classroom addition.
- Installation of new elevator is currently in progress.

NEW 2-STORY CLASSROOM ADDITION EXTERIOR

COMPLETED EXPANSION OF EXISTING DETENTION BASIN

**NEW 2-STORY CLASSROOM ADDITION INTERIOR** 