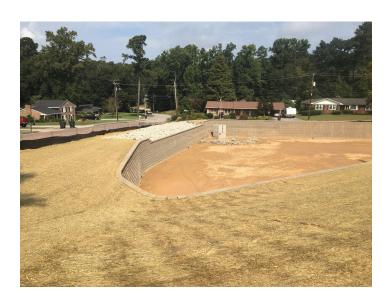

#### PHASE I ACTIVITIES CURRENTLY UNDERWAY:

- Work continues on the new 2-story classroom addition. All exterior glass and spandrel panels have been installed in the new curtainwall frames. Building is dried in. Sidewalks are being poured around the perimeter of the building addition.
- Overhead HVAC ductwork has been insulated at the lower level in the new 2-story addition. Duct at the upper floor level is currently being installed. Ceiling grid is being installed at the lower floor level.
- Electrical wiring is currently being pulled and circuit breakers installed in the new 2-story classroom addition.
- Data wiring is currently being pulled at the lower floor level.
- CMU walls have been painted at both floor levels.
- Impact-resistant drywall has been installed at both floor levels.
- Expansion of the existing storm water detention basin has been completed. Grading work for the new drop-off/pick-up roadway is still in progress. New water service line is still being installed.
- Overhead cable trays and fire sprinkler piping is currently being installed at the upper floor of the new 2-story classroom addition.
- Installation of new elevator is currently in progress.

NEW 2-STORY CLASSROOM ADDITION EXTERIOR

COMPLETED EXPANSION OF EXISTING DETENTION BASIN

**NEW 2-STORY CLASSROOM ADDITION INTERIOR** 