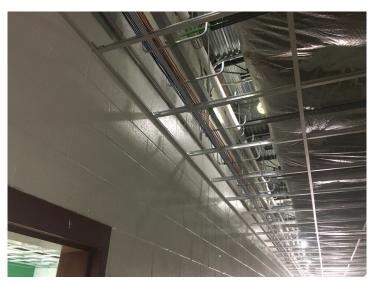

#### PHASE I ACTIVITIES CURRENTLY UNDERWAY:

- Work continues on the new 2-story classroom addition. All exterior glass and spandrel panels have been installed in the new curtainwall frames. Building is dried in. Sidewalks are being poured around the perimeter of the building addition.
- Overhead HVAC ductwork has been insulated at the lower level in the new 2-story addition. Duct at the upper floor level is currently being installed. Ceiling grid is being installed at the lower floor level.
- Electrical wiring is currently being pulled and circuit breakers installed in the new 2-story classroom addition.
- Data wiring is currently being pulled at the lower floor level.
- CMU walls have been painted at both floor levels.
- Impact-resistant drywall has been installed at both floor levels.
- Expansion of the existing storm water detention basin has been completed. Grading work for the new drop-off/pick-up roadway is still in progress. New water service line is still being installed.
- Overhead cable trays and fire sprinkler piping is currently being installed at the upper floor of the new 2-story classroom addition.
- Installation of new elevator is currently in progress.

NEW 2-STORY CLASSROOM ADDITION EXTERIOR

COMPLETED EXPANSION OF EXISTING DETENTION BASIN

**NEW 2-STORY CLASSROOM ADDITION INTERIOR** 