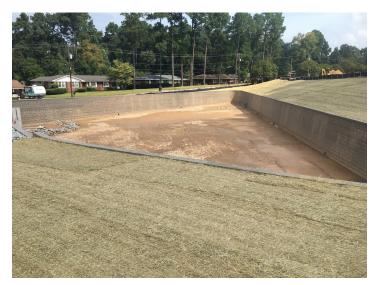

#### PHASE I ACTIVITIES CURRENTLY UNDERWAY:

- Work continues on the new 2-story classroom addition. All exterior glass and spandrel panels have been installed in the new curtainwall frames. Building is dried in. Sidewalks are being poured around the perimeter of the building addition.
- Overhead HVAC ductwork has been insulated at the lower level in the new 2-story addition. Duct at the upper floor level is currently being installed. Ceiling grid is being installed at the lower floor level.
- Electrical wiring is currently being pulled and circuit breakers installed in the new 2-story classroom addition.
- Data wiring is currently being pulled at the lower floor level.
- CMU walls have been painted at both floor levels.
- Impact-resistant drywall has been installed at both floor levels.
- Expansion of the existing storm water detention basin has been completed. Grading work for the new drop-off/pick-up roadway is still in progress. New water service line is still being installed.
- Overhead cable trays and fire sprinkler piping is currently being installed at the upper floor of the new 2-story classroom addition.
- Installation of new elevator is currently in progress.

NEW 2-STORY CLASSROOM ADDITION EXTERIOR

COMPLETED EXPANSION OF EXISTING DETENTION BASIN

**NEW 2-STORY CLASSROOM ADDITION INTERIOR** 