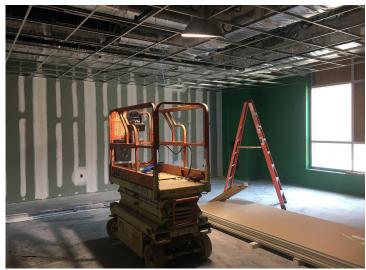

#### PHASE I ACTIVITIES CURRENTLY UNDERWAY:

- Work continues on the new 2-story classroom addition. All exterior glass and spandrel panels have been installed in the new curtainwall frames. Building is dried in. Sidewalks are being poured around the perimeter of the building addition.
- Overhead HVAC ductwork has been insulated at the lower level in the new 2-story addition. Duct at the upper floor level is currently being installed. Ceiling grid is being installed at the lower floor level.
- Electrical wiring is currently being pulled and circuit breakers installed in the new 2-story classroom addition.
- Data wiring is currently being pulled at the lower floor level.
- CMU walls have been painted at both floor levels.
- Impact-resistant drywall has been installed at both floor levels.
- Expansion of the existing storm water detention basin has been completed. Grading work for the new drop-off/pick-up roadway is still in progress. New water service line is still being installed.
- Overhead cable trays and fire sprinkler piping is currently being installed at the upper floor of the new 2-story classroom addition.
- Installation of new elevator is currently in progress.

NEW 2-STORY CLASSROOM ADDITION EXTERIOR

COMPLETED EXPANSION OF EXISTING DETENTION BASIN

**NEW 2-STORY CLASSROOM ADDITION INTERIOR** 