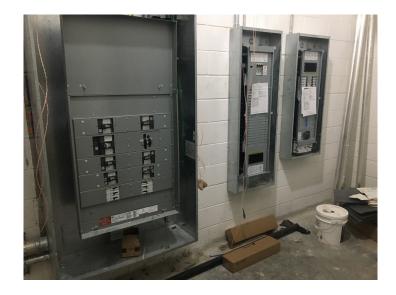

#### PHASE I ACTIVITIES CURRENTLY UNDERWAY:

- Work continues on the new 2-story classroom addition. All exterior glass and spandrel panels have been installed in the new curtainwall frames. Building is dried in. Sidewalks are being poured around the perimeter of the building addition.
- Overhead HVAC ductwork has been insulated at the lower level in the new 2-story addition. Duct at the upper floor level is currently being installed. Ceiling grid is being installed at the lower floor level.
- Electrical wiring is currently being pulled and circuit breakers installed in the new 2-story classroom addition.
- Data wiring is currently being pulled at the lower floor level.
- CMU walls have been painted at both floor levels.
- Impact-resistant drywall has been installed at both floor levels.
- Expansion of the existing storm water detention basin has been completed. Grading work for the new drop-off/pick-up roadway is still in progress. New water service line is still being installed.
- Overhead cable trays and fire sprinkler piping is currently being installed at the upper floor of the new 2-story classroom addition.
- Installation of new elevator is currently in progress.