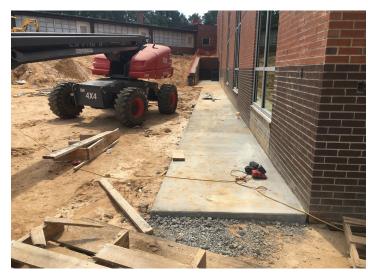

#### PHASE I ACTIVITIES CURRENTLY UNDERWAY:

- Work continues on the new 2-story classroom addition. All exterior glass and spandrel panels have been installed in the new curtainwall frames. Building is dried in. Sidewalks are being poured around the perimeter of the building addition.
- Overhead HVAC ductwork has been insulated at the lower level in the new 2-story addition. Duct at the upper floor level is currently being installed. Ceiling grid is being installed at the lower floor level.
- Electrical wiring is currently being pulled and circuit breakers installed in the new 2-story classroom addition.
- Data wiring is currently being pulled at the lower floor level.
- CMU walls have been painted at both floor levels.
- Impact-resistant drywall has been installed at both floor levels.
- Expansion of the existing storm water detention basin has been completed. Grading work for the new drop-off/pick-up roadway is still in progress. New water service line is still being installed.
- Overhead cable trays and fire sprinkler piping is currently being installed at the upper floor of the new 2-story classroom addition.
- Installation of new elevator is currently in progress.

NEW 2-STORY CLASSROOM ADDITION EXTERIOR

COMPLETED EXPANSION OF EXISTING DETENTION BASIN

**NEW 2-STORY CLASSROOM ADDITION INTERIOR** 