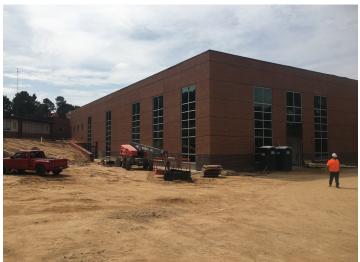

#### PHASE I ACTIVITIES CURRENTLY UNDERWAY:

- Work continues on the new 2-story classroom addition. All exterior glass and spandrel panels have been installed in the new curtainwall frames. Building is dried in. Sidewalks are being poured around the perimeter of the building addition.
- Overhead HVAC ductwork has been insulated at the lower level in the new 2-story addition. Duct at the upper floor level is currently being installed. Ceiling grid is being installed at the lower floor level.
- Electrical wiring is currently being pulled and circuit breakers installed in the new 2-story classroom addition.
- Data wiring is currently being pulled at the lower floor level.
- CMU walls have been painted at both floor levels.
- Impact-resistant drywall has been installed at both floor levels.
- Expansion of the existing storm water detention basin has been completed. Grading work for the new drop-off/pick-up roadway is still in progress. New water service line is still being installed.
- Overhead cable trays and fire sprinkler piping is currently being installed at the upper floor of the new 2-story classroom addition.
- Installation of new elevator is currently in progress.

NEW 2-STORY CLASSROOM ADDITION EXTERIOR

COMPLETED EXPANSION OF EXISTING DETENTION BASIN

**NEW 2-STORY CLASSROOM ADDITION INTERIOR** 