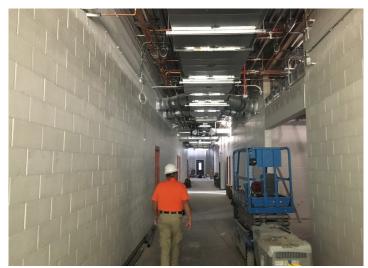

#### PHASE I ACTIVITIES CURRENTLY UNDERWAY:

- Work continues on the new 2-story classroom addition. All exterior glass and spandrel panels have been installed in the new curtainwall frames. Building is dried in. Sidewalks are being poured around the perimeter of the building addition.
- Overhead HVAC ductwork has been insulated at the lower level in the new 2-story addition. Duct at the upper floor level is currently being installed. Ceiling grid is being installed at the lower floor level.
- Electrical wiring is currently being pulled and circuit breakers installed in the new 2-story classroom addition.
- Data wiring is currently being pulled at the lower floor level.
- CMU walls have been painted at both floor levels.
- Impact-resistant drywall has been installed at both floor levels.
- Expansion of the existing storm water detention basin has been completed. Grading work for the new drop-off/pick-up roadway is still in progress. New water service line is still being installed.
- Overhead cable trays and fire sprinkler piping is currently being installed at the upper floor of the new 2-story classroom addition.
- Installation of new elevator is currently in progress.

NEW 2-STORY CLASSROOM ADDITION EXTERIOR

COMPLETED EXPANSION OF EXISTING DETENTION BASIN

**NEW 2-STORY CLASSROOM ADDITION INTERIOR** 