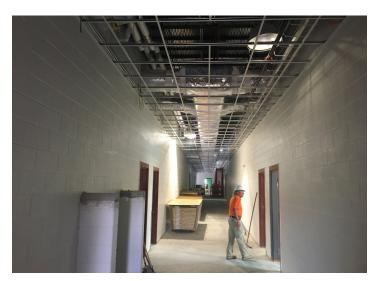

#### PHASE I ACTIVITIES CURRENTLY UNDERWAY:

- Work continues on the new 2-story classroom addition. All exterior glass and spandrel panels have been installed in the new curtainwall frames. Building is dried in. Sidewalks are being poured around the perimeter of the building addition.
- Overhead HVAC ductwork has been insulated at the lower level in the new 2-story addition. Duct at the upper floor level is currently being installed. Ceiling grid is being installed at the lower floor level.
- Electrical wiring is currently being pulled and circuit breakers installed in the new 2-story classroom addition.
- Data wiring is currently being pulled at the lower floor level.
- CMU walls have been painted at both floor levels.
- Impact-resistant drywall has been installed at both floor levels.
- Expansion of the existing storm water detention basin has been completed. Grading work for the new drop-off/pick-up roadway is still in progress. New water service line is still being installed.
- Overhead cable trays and fire sprinkler piping is currently being installed at the upper floor of the new 2-story classroom addition.
- Installation of new elevator is currently in progress.

NEW 2-STORY CLASSROOM ADDITION EXTERIOR

COMPLETED EXPANSION OF EXISTING DETENTION BASIN

**NEW 2-STORY CLASSROOM ADDITION INTERIOR** 