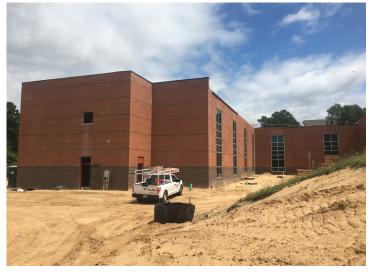

#### PHASE I ACTIVITIES CURRENTLY UNDERWAY:

- Work continues on the new 2-story classroom addition. All exterior glass and spandrel panels have been installed in the new curtainwall frames. Building is dried in. Sidewalks are being poured around the perimeter of the building addition.
- Overhead HVAC ductwork has been insulated at the lower level in the new 2-story addition. Duct at the upper floor level is currently being installed. Ceiling grid is being installed at the lower floor level.
- Electrical wiring is currently being pulled and circuit breakers installed in the new 2-story classroom addition.
- Data wiring is currently being pulled at the lower floor level.
- CMU walls have been painted at both floor levels.
- Impact-resistant drywall has been installed at both floor levels.
- Expansion of the existing storm water detention basin has been completed. Grading work for the new drop-off/pick-up roadway is still in progress. New water service line is still being installed.
- Overhead cable trays and fire sprinkler piping is currently being installed at the upper floor of the new 2-story classroom addition.
- Installation of new elevator is currently in progress.

NEW 2-STORY CLASSROOM ADDITION EXTERIOR

COMPLETED EXPANSION OF EXISTING DETENTION BASIN

**NEW 2-STORY CLASSROOM ADDITION INTERIOR** 