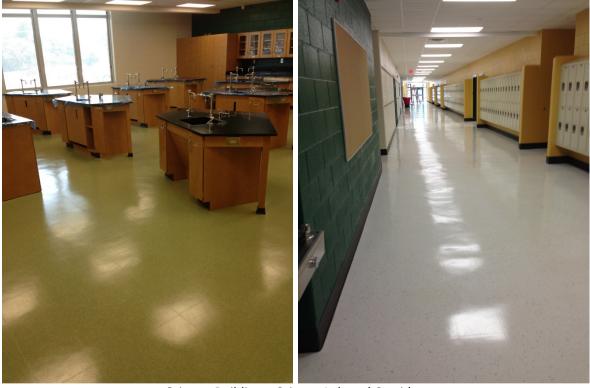

# **PROGRESS PHOTOS:**

Science Building – Building Exterior and Sidewalk

Science Building – Science Lab and Corridor

Science Building – First Floor Corridor and Public Restrooms

Science Building - Stairwell and Mechanical Room