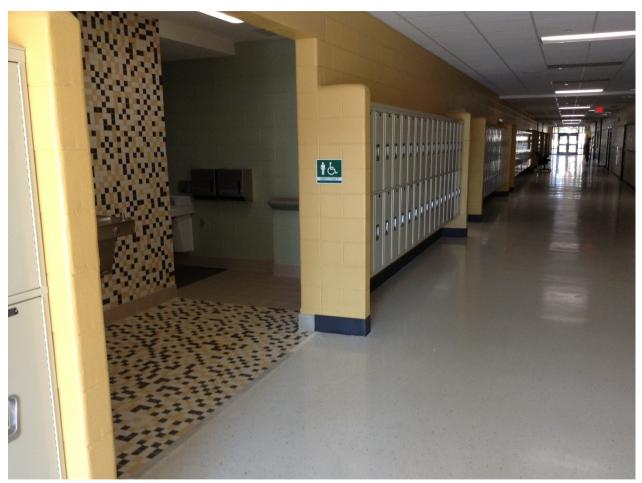

# **PROGRESS PHOTOS:**

Science Building – Building Exterior and Sidewalk

Science Building – Science Lab and Corridor

Science Building – First Floor Corridor and Public Restrooms

Science Building - Stairwell and Mechanical Room