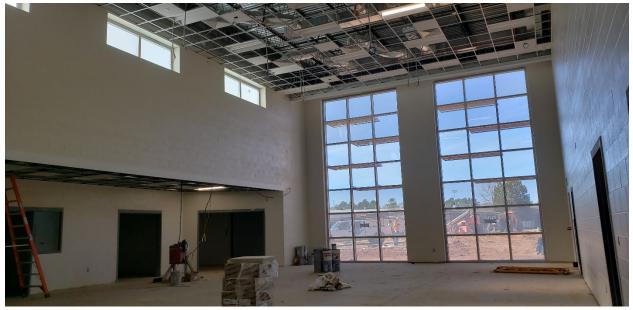

#### **PROGRESS PHOTOS:**

Exterior elevation of Band Room.

Interior of Band room. Ceiling grid and first coat of paint complete.

Freezers installed at culinary.

Painting underway at Auxiliary Gym.

Plumbing fixtures in progress at the ROTC/Band bathrooms.