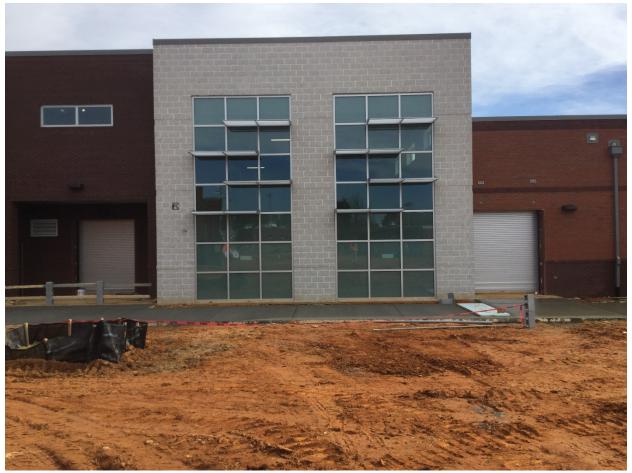

#### **PROGRESS PHOTOS:**

Exterior elevation of Band Room.

Interior of Band room. Ceiling grid and first coat of paint complete.

Freezers installed at culinary.

Painting underway at Auxiliary Gym.

Plumbing fixtures in progress at the ROTC/Band bathrooms.