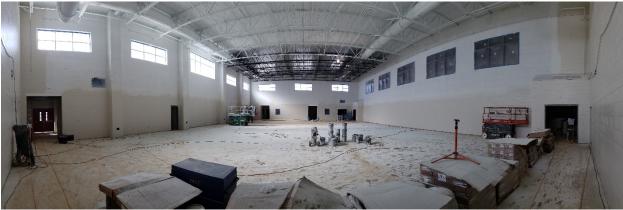

## Aiken High School – Phase 2B Additions

**SUMMARY STATEMENT:** The exterior wall systems, glass windows and roof are complete for both buildings. Overhead rough-in inspections are complete to allow ceiling tile installation. Final MEP connections are underway in preparation of HVAC startup. The majority of gypsum walls and ceilings are finished while hard tile installation continues in bathroom and locker areas. Most of the food service equipment is now installed in Culinary Arts. Some sitework fine grading has started while concrete sidewalks and courtyards continue to progress around the exterior.

#### **ACTIVITIES UNDERWAY:**

- Overhead MEP rough-ins at the Gym/Arts Building.
- Hard tile installation at the Gym/Arts Building.
- Installation of toilet fixtures throughout.
- Majority of lights and diffusers installed throughout both buildings.
- Pouring exterior ROTC drill pad.
- Pulling final electrical connections for lights and permanent power.

#### **PROGRESS PHOTOS:**

Exterior elevation of Band Room.

Interior of Band room. Ceiling grid and first coat of paint complete.

Freezers installed at culinary.

Painting underway at Auxiliary Gym.

Plumbing fixtures in progress at the ROTC/Band bathrooms.