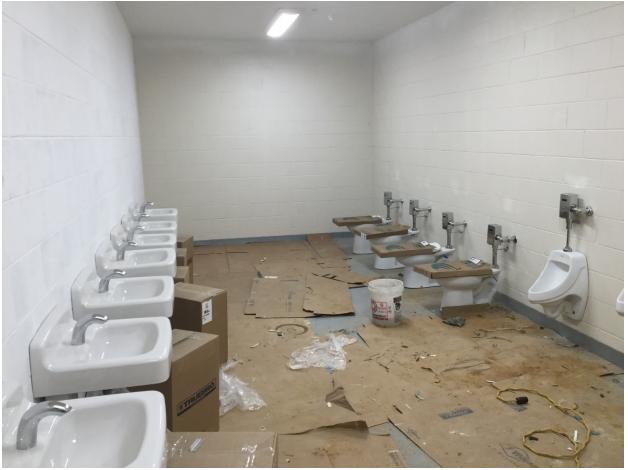

#### **ACTIVITIES UNDERWAY:**

- Overhead MEP rough-ins at the Gym/Arts Building.
- Hard tile installation at the Gym/Arts Building.
- Installation of toilet fixtures throughout.
- Majority of lights and diffusers installed throughout both buildings.
- Pouring exterior ROTC drill pad.
- Pulling final electrical connections for lights and permanent power.

#### **PROGRESS PHOTOS:**

Exterior elevation of Band Room.

Interior of Band room. Ceiling grid and first coat of paint complete.

Freezers installed at culinary.

Painting underway at Auxiliary Gym.

Plumbing fixtures in progress at the ROTC/Band bathrooms.