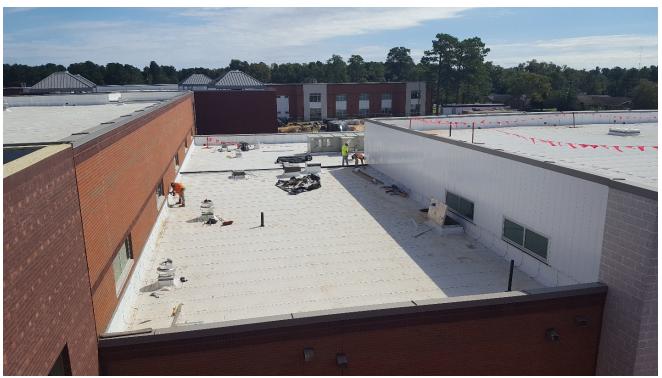

Ductwork started in Gym.

Roofing and metal wall panels at the ROTC Band Building.