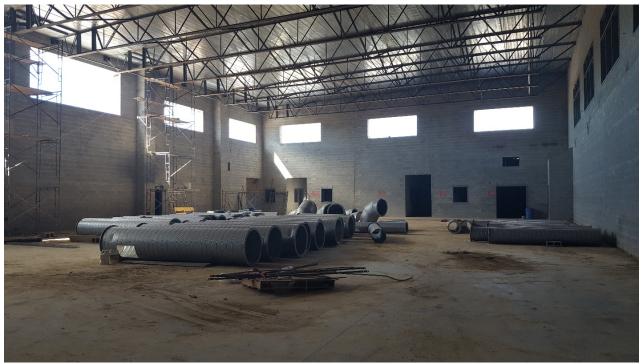

Ductwork started in Gym.

Roofing and metal wall panels at the ROTC Band Building.