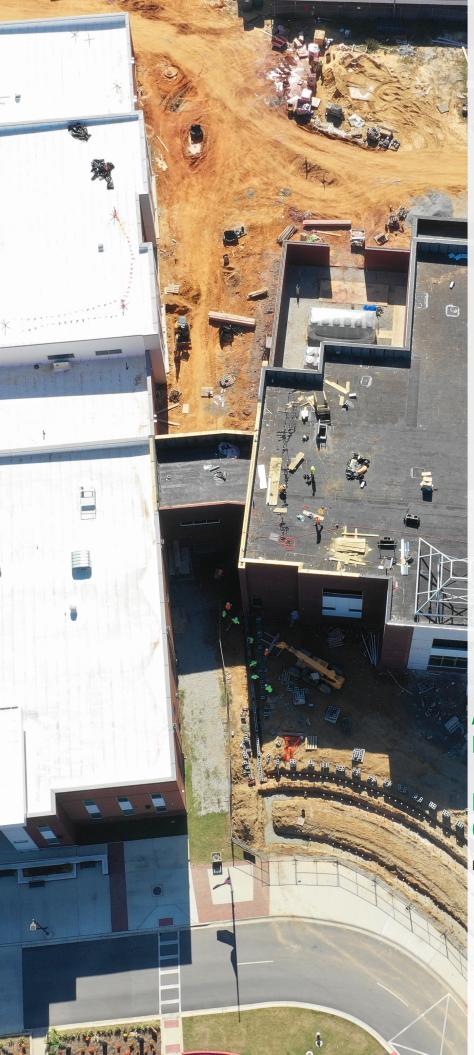

### **PROGRESS PHOTOS:**

Aerial image courtesy of H.G. Reynolds.

Exterior elevation at Band and Chorus Rooms.

Exterior brick veneer complete south side of Gym Building. Utility work underway at equipment yard.