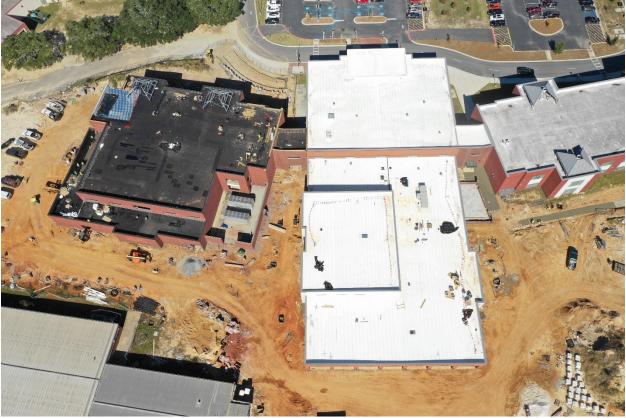

### **PROGRESS PHOTOS:**

Aerial image courtesy of H.G. Reynolds.

Exterior elevation at Band and Chorus Rooms.

Exterior brick veneer complete south side of Gym Building. Utility work underway at equipment yard.