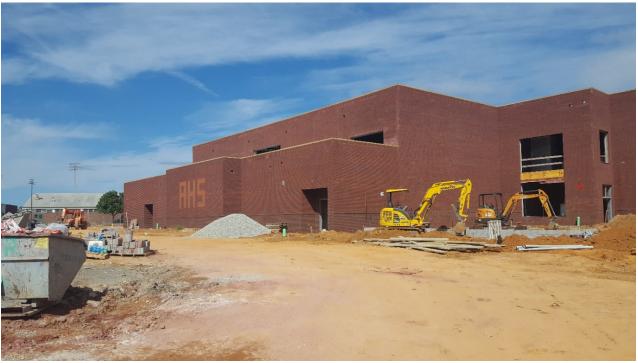

### **PROGRESS PHOTOS:**

Aerial image courtesy of H.G. Reynolds.

Exterior elevation at Band and Chorus Rooms.

Exterior brick veneer complete south side of Gym Building. Utility work underway at equipment yard.