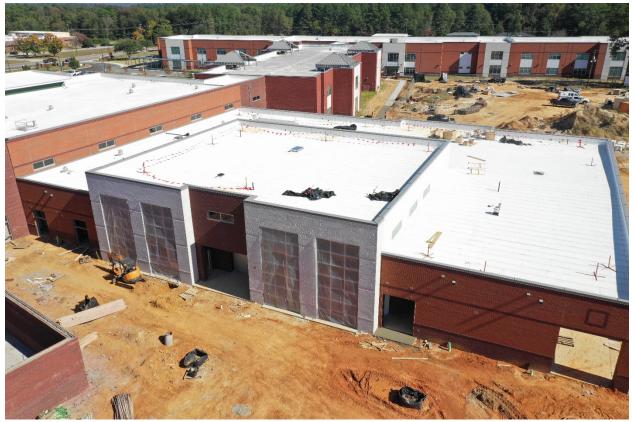

Ductwork started in Gym.

Roofing and metal wall panels at the ROTC Band Building.