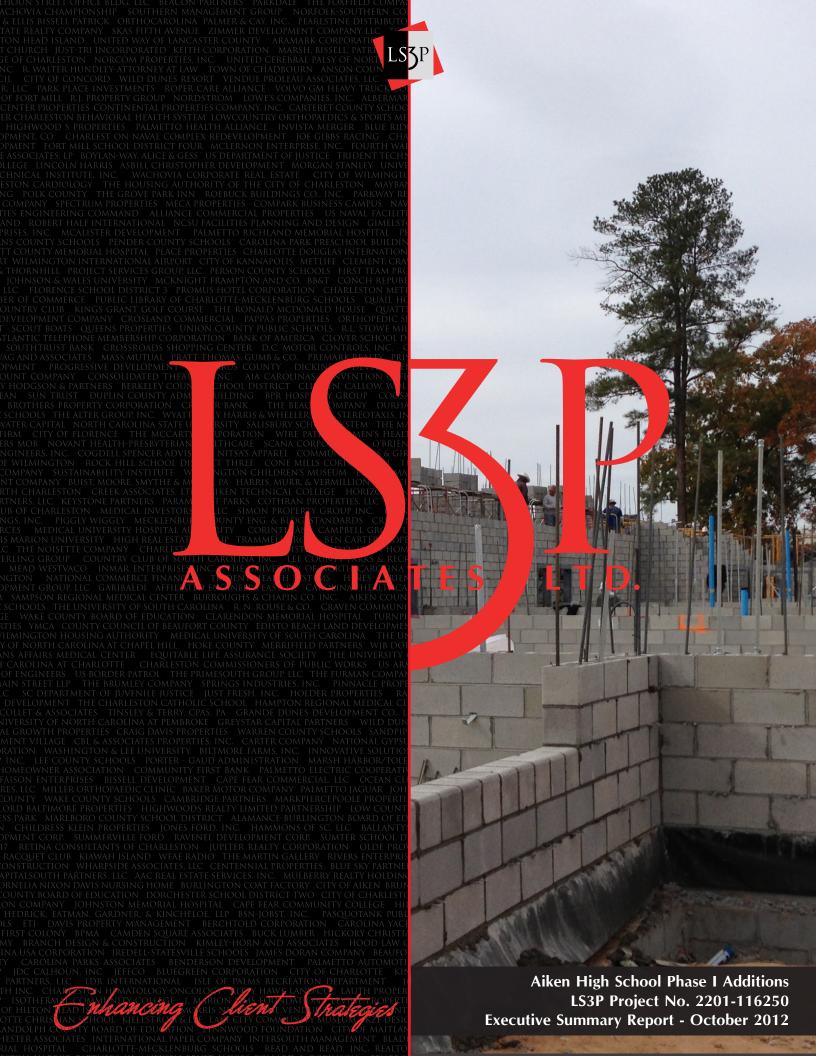

# **Aiken High School – Phase I Additions**

#### **SUMMARY STATEMENT:**

The field house is approaching the dry-in stage as roofing gets completed and exterior brick veneer is scheduled to begin. Above ceiling utilities are being run throughout the inside of the field house. The science building slab-on-grade is complete and work is progressing on block walls and utility rough-ins.

### PROJECT SCHEDULE: As of October 31, 2012

| • | Notice to Proceed:                   |              | June 22, 2012        |
|---|--------------------------------------|--------------|----------------------|
| • | Substantial Completion Field House:  | May 03, 2013 | 130 of 315 days/ 41% |
| • | Substantial Completion Science Bldg: | Nov 21, 2013 | 130 of 517 days/ 25% |

Project is on schedule.

## PROJ