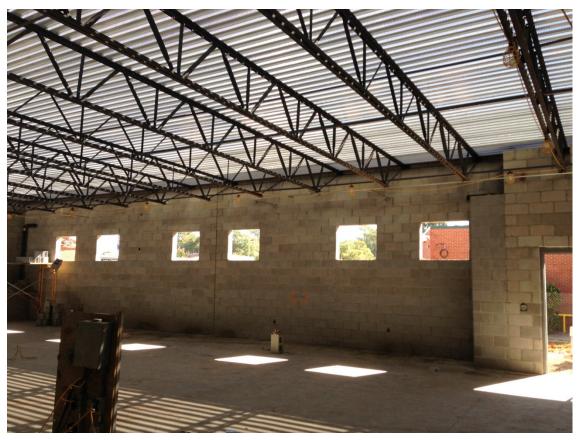

|

#### **APPROVED CHANGES:**

• Contingency Change Order 02 dated September 25, 2012 for \$24,771.00 is approved for use from the Contingency Allowance. The remaining balance is \$46,674.00.

#### **PENDING CHANGES:**

- LS3P is currently reviewing \$49,306.00 in pending changes submitted by H.G. Reynolds.
- Change Proposals are pending from H.G. Reynolds for Work Changes Proposal Requests to add elevator sump pump, fire truck access lane, and various mechanical and electrical items.

#### **ACTIVITIES UNDERWAY:**

- Roofing for field house is underway.
- Running overhead mechanical ductwork, plumbing, piping, and electrical conduits at field house.
- Laying 1<sup>st</sup> floor block and installing in-wall conduit and plumbing rough-in at science building.



# **PROGRESS PHOTOS:**