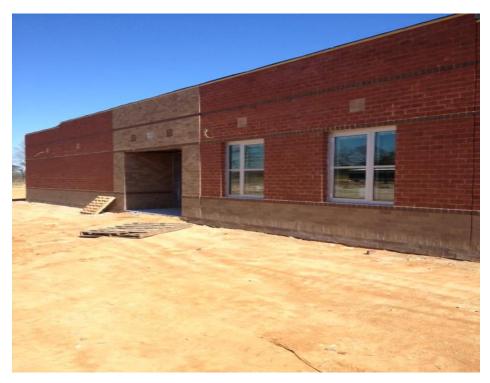

#### 1. SUMMARY:

Masonry work nearly complete, aluminum windows installed throughout, building is now enclosed in most areas.

#### 6. ACTIVITIES UNDERWAY:

- Drywall Contractor continues installation, mudding of dry wall throughout cafeteria.
- Plumbing Contractor continues tying in plumbing lines at kitchen; Insulation of plumbing lines in group restrooms, Foyer and paper storage room.
- The Painting Contractor is spraying cmu with water borne epoxy in the corridor areas.
- the masonry contractor has installed 100% of block masonry and approx. 65 % of brick masonry
- Electrical Contractor continues pulling wire in mechanical room and kitchen area.
- Ceiling grid installation nearly complete in classrooms
- Building is dried in- Modified Bit roofing capsheet has been installed
- Roof edge flashing has not begun at this time, edge metal not installed