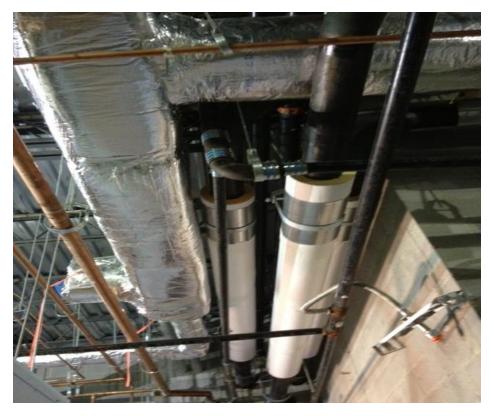

#### 6. ACTIVITIES UNDERWAY:

- Drywall Contractor continues installation, mudding of dry wall throughout cafeteria.
- Plumbing Contractor continues tying in plumbing lines at kitchen; Insulation of plumbing lines in group restrooms, Foyer and paper storage room.
- The Painting Contractor is spraying cmu with water borne epoxy in the corridor areas.
- the masonry contractor has installed 100% of block masonry and approx. 65 % of brick masonry
- Electrical Contractor continues pulling wire in mechanical room and kitchen area.
- Ceiling grid installation nearly complete in classrooms
- Building is dried in- Modified Bit roofing capsheet has been installed
- Roof edge flashing has not begun at this time, edge metal not installed

Date: March 10th, 2014

William Ashlin, AIAI, CSI ALR Architecture

ceiling grid being installed