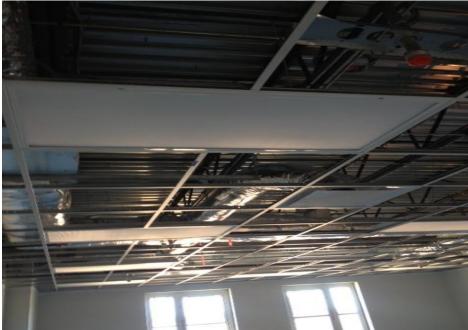

#### 6. ACTIVITIES UNDERWAY:

- Drywall Contractor continues installation, mudding of dry wall throughout cafeteria.
- Plumbing Contractor continues tying in plumbing lines at kitchen; Insulation of plumbing lines in group restrooms, Foyer and paper storage room.
- The Painting Contractor is spraying cmu with water borne epoxy in the corridor areas.
- the masonry contractor has installed 100% of block masonry and approx. 65 % of brick masonry
- Electrical Contractor continues pulling wire in mechanical room and kitchen area.
- Ceiling grid installation nearly complete in classrooms
- Building is dried in- Modified Bit roofing capsheet has been installed
- Roof edge flashing has not begun at this time, edge metal not installed