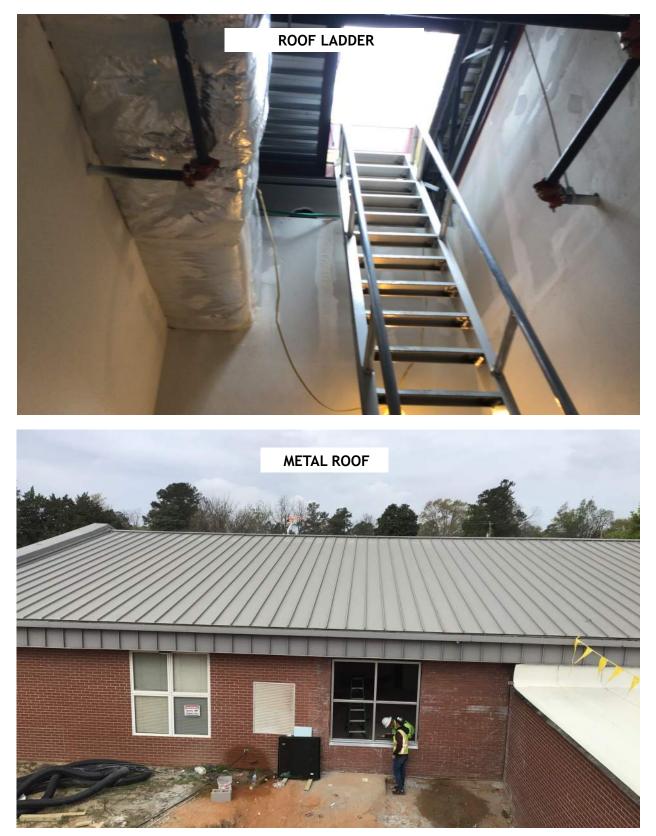

#### ACTIVITIES COMPLETE:

- Clearing and Grading
- Footings
- Slabs
- Steel
- Parking and Curbs
- Steel Decking
- Framing
- Masonry
- Roofing

## **PROGRESS PHOTOS:**

**PROGRESS PHOTOS:** 