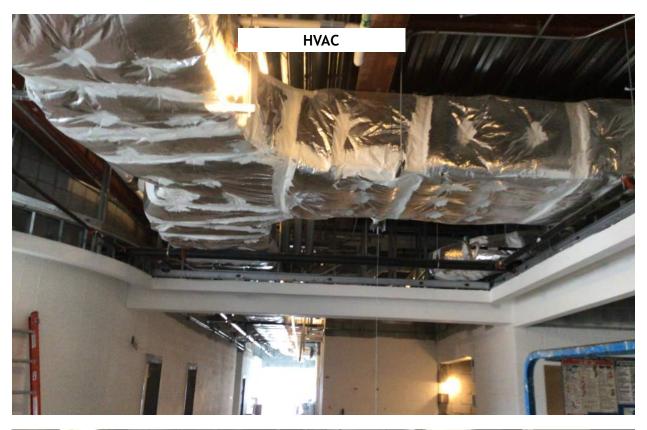

#### ACTIVITIES CURRENTLY UNDERWAY:

- MEP
- Ceiling Grid
- Painting
- Amphitheater
- Windows
- Stucco
- Finishes

### REQUESTS FOR CHANGE ORDER APPROVED THIS MONTH:

There have been no requests for change order approved this month.

**PROGRESS PHOTOS:** 

## **PROGRESS PHOTOS:**

**PROGRESS PHOTOS:** 