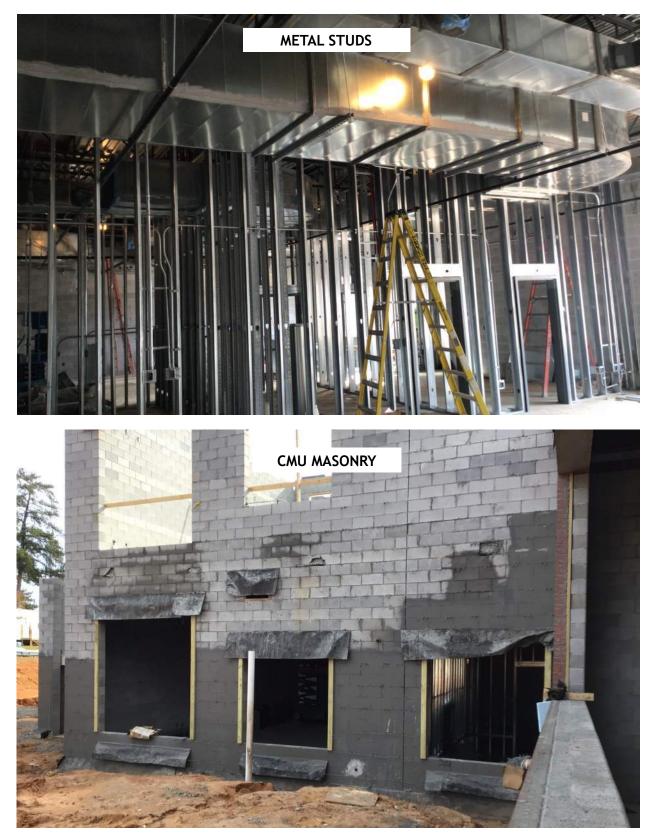

#### ACTIVITIES CURRENTLY UNDERWAY:

- Masonry
- Electrical
- Steel Decking
- MEP
- Framing
- Brick Veneer
- Roofing
- Air Barrier

#### **ACTIVITIES COMPLETE:**

- Clearing and Grading
- Footings
- Slabs
- Steel
- Parking and Curbs

### **PROGRESS PHOTOS:**