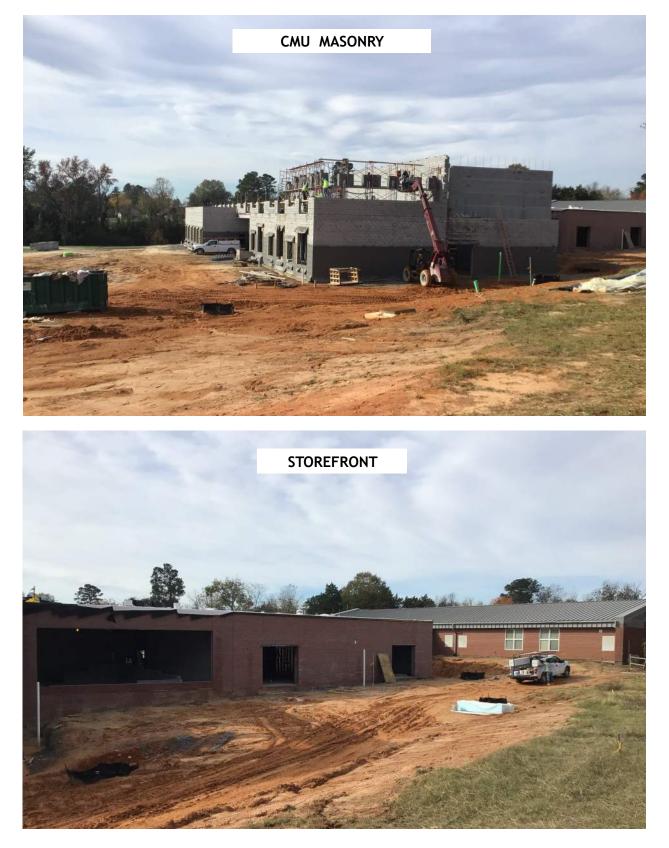

#### ACTIVITIES CURRENTLY UNDERWAY:

- Masonry
- Electrical
- Steel Decking
- MEP
- Framing
- Brick Veneer
- Roofing
- Air Barrier

#### **ACTIVITIES COMPLETE:**

- Clearing and Grading
- Footings
- Slabs
- Steel
- Parking and Curbs

#### **REQUESTS FOR CHANGE ORDER APPROVED THIS MONTH:**

There have been no requests for change order approved this month.

**PROGRESS PHOTOS:** 

### **PROGRESS PHOTOS:**