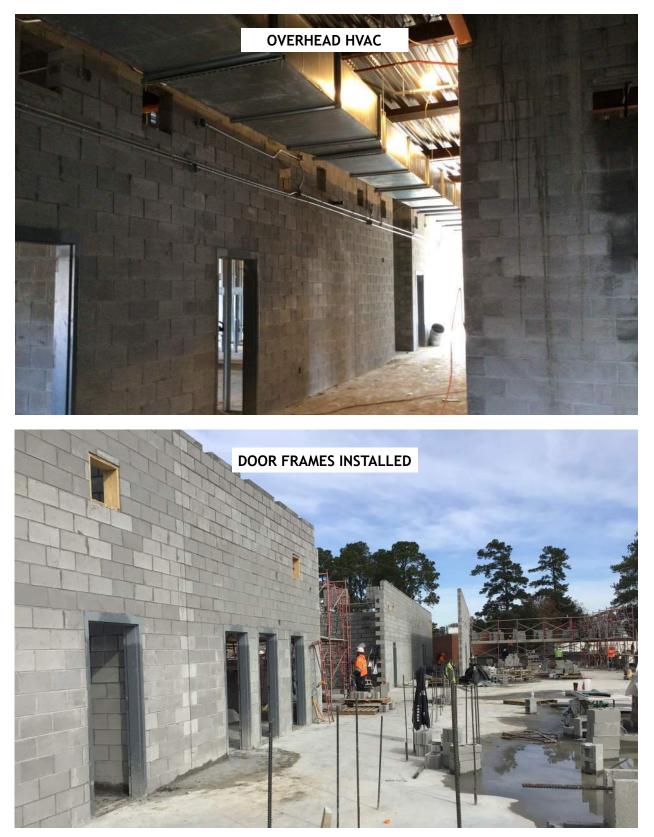

#### ACTIVITIES CURRENTLY UNDERWAY:

- Masonry
- Electrical
- Steel Decking
- MEP
- Framing
- Brick Veneer
- Roofing
- Air Barrier

#### **ACTIVITIES COMPLETE:**

- Clearing and Grading
- Footings
- Slabs
- Steel
- Parking and Curbs

### **PROGRESS PHOTOS:**